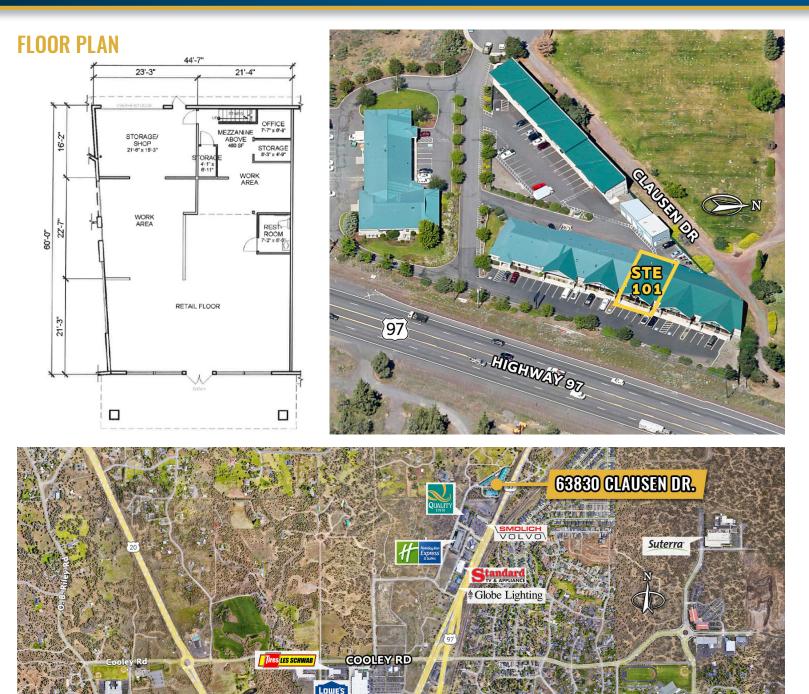

### **PROPERTY DETAILS**

| Suite 101:  | 3,088 SF                |
|-------------|-------------------------|
| Lease Rate: | \$1.00/SF/Mo. NNN       |
| CAMs:       | Est. at \$0.32/SF/Mo.   |
| Zoning:     | Commercial General (CG) |
| Parking:    | 53 onsite spaces        |

### HIGHLIGHTS

- Retail/light industrial space just off Hwy 97 on Bend's north end
- Open retail space, work spaces, a storage/shop area, roll up door, one private office, mezzanine access and an in-suite restroom
- Traffic counts exceeding 28,300 AADT (2022) in northern Bend commercial corridor
- Co-tenants include State Farm, Elite Forklift, and Abstract in Motion