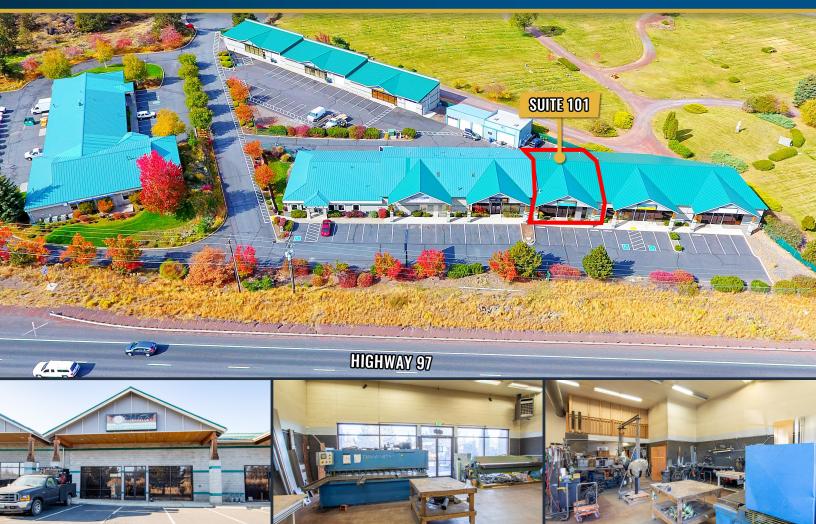

# **FOR LEASE** 3,088 SF | \$1.00/SF/MO. NNN

Clausen Building Retail/Industrial Space 63830 Clausen Dr., Bend, OR 97703

### HIGHLIGHTS

- Retail/light industrial space just off Hwy 97 on Bend's north end
- Open retail space, work spaces, a storage/shop area, roll up door, one private office, mezzanine access and an in-suite restroom
- Traffic counts exceeding 28,300 AADT (2022) in northern Bend commercial corridor
- Co-tenants include State Farm, Elite Forklift, and Abstract in Motion