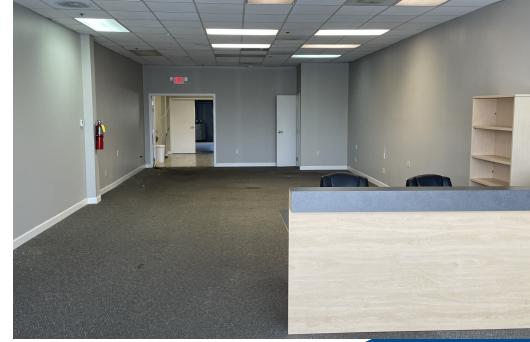

## **PROPERTY HIGHLIGHTS**

- 2 Suites can be Combined for a Total 4,800+/- SF
- Suite 600: 1,800+/- SF with 1,400+/- SF Office
- Suite 700: 3,000+/- SF with 1,000+/- SF Office
- Currently has Passage in Warehouse Area
- (2) 10'x10' Dock Doors
- 16' Clear Ceiling
- Sprinklered