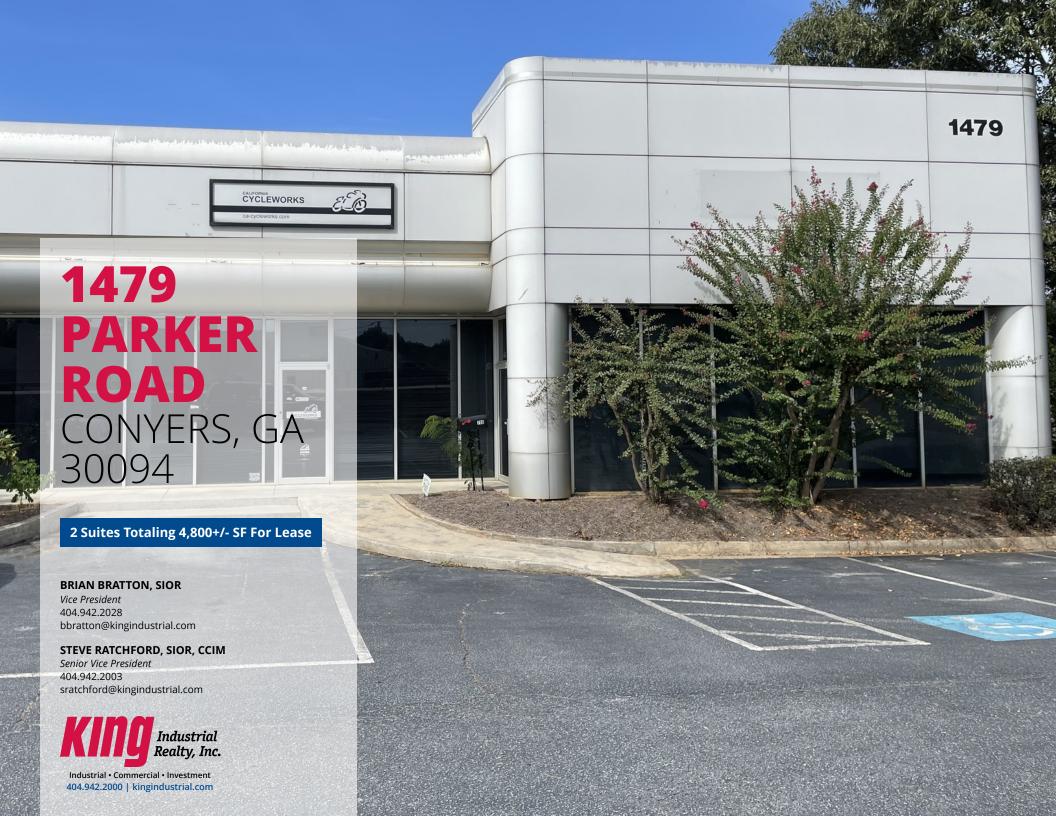

## **PROPERTY HIGHLIGHTS**

- 2 Suites can be Combined for a Total 4,800+/- SF
- Suite 600: 1,800+/- SF with 1,400+/- SF Office
- Suite 700: 3,000+/- SF with 1,000+/- SF Office
- Currently has Passage in Warehouse Area
- (2) 10'x10' Dock Doors
- 16' Clear Ceiling
- Sprinklered

## **OFFERING SUMMARY**

| Available SF:  | 1,800 - 4,800 SF |
|----------------|------------------|
| Lot Size:      | 1.45 Acres       |
| Building Size: | 18,600 SF        |
| Zoning:        | ID               |

## **BRIAN BRATTON, SIOR**

*Vice President* 404.942.2028

bbratton@kingindustrial.com

STEVE RATCHFORD, SIOR, CCIM

Senior Vice President 404.942.2003

sratchford@kingindustrial.com

Every effort has been made to provide accurate information, but no liability is assumed for errors or omissions.