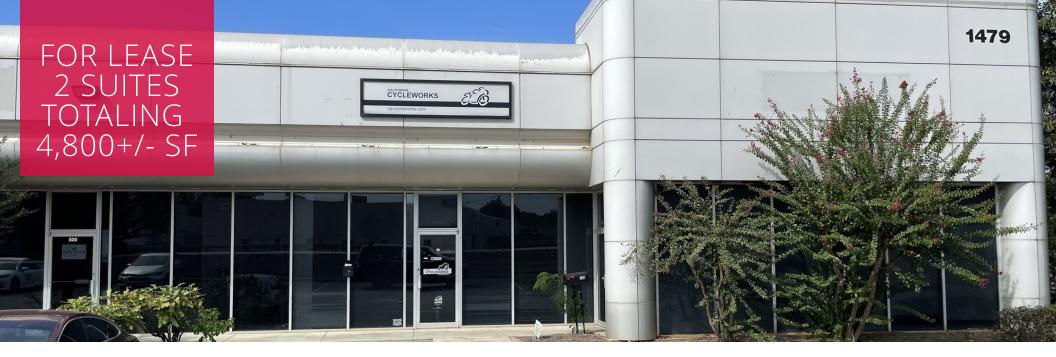

## **PROPERTY HIGHLIGHTS**

- 2 Suites can be Combined for a Total 4,800+/- SF
- Suite 600: 1,800+/- SF with 1,400+/- SF Office
- Suite 700: 3,000+/- SF with 1,000+/- SF Office
- Currently has Passage in Warehouse Area
- (2) 10'x10' Dock Doors
- 16' Clear Ceiling
- Sprinklered