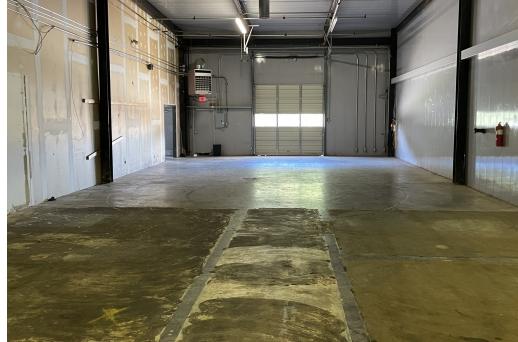

## **PROPERTY HIGHLIGHTS**

- 2 Suites can be Combined for a Total 4,800+/- SF
- Suite 600: 1,800+/- SF with 1,400+/- SF Office
- Suite 700: 3,000+/- SF with 1,000+/- SF Office
- Currently has Passage in Warehouse Area
- (2) 10'x10' Dock Doors
- 16' Clear Ceiling
- Sprinklered