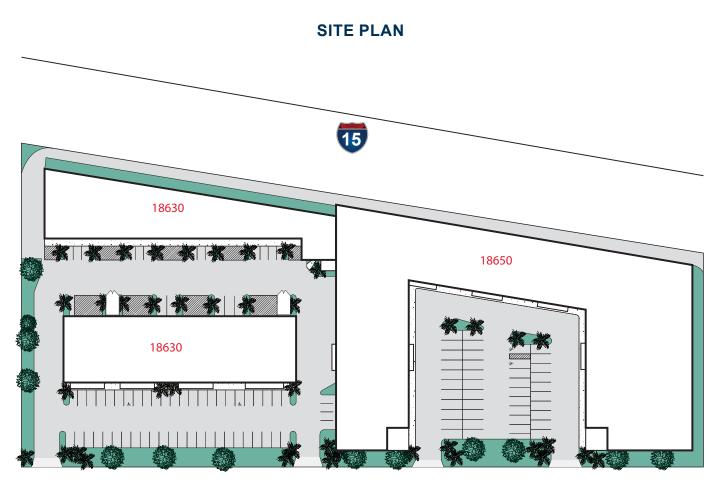

## **COLLIER AVENUE BUSINESS PARK**

18630-18650 Collier Avenue, Lake Elsinore, CA

COLLIER AVE

#### **AVAILABILITIES**

| Suite   | Total SF | Office SF | Warehouse SF | GL | DH | Price PSF  | Comments               |
|---------|----------|-----------|--------------|----|----|------------|------------------------|
| 18650-C | ±7,420   | ±960      | ±6,460       | 2  | 1  | \$1.30 PSF | 3 Offices, 2 Restrooms |
| 18650-E | ±1,980   | ±200      | ±1,780       | 1  | 0  | \$1.30 PSF | 1 Office, 1 Restroom   |