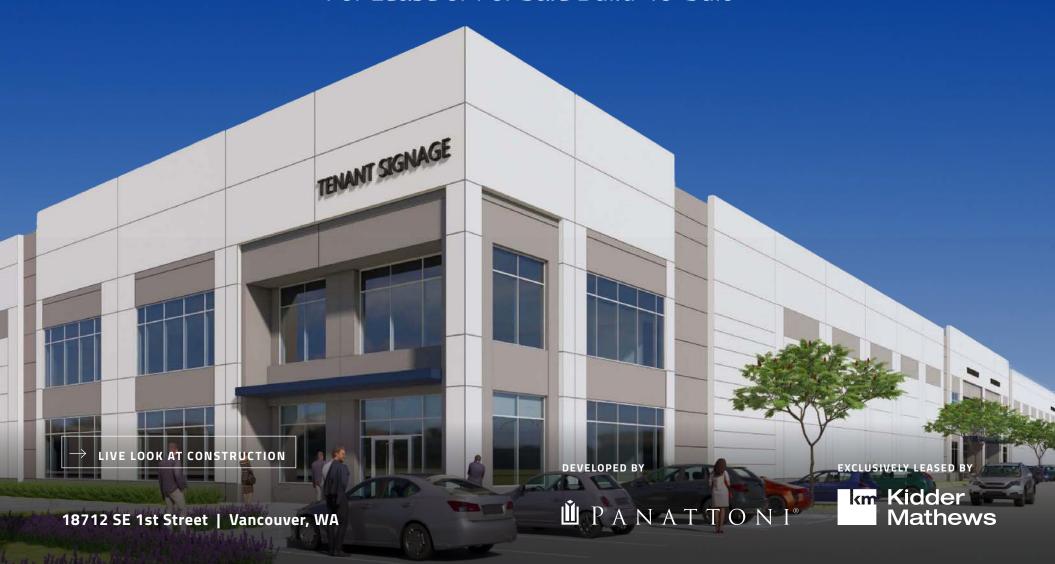

### INDUSTRIAL CENTER

121,606 -324,273 SF Class A Industrial Delivering 2025 For Lease or For Sale Build-To-Suit

Harmony Industrial Center offers prospective tenants strategically located distribution space to fit the needs of Vancouver's rapidly growing industrial market.

As the Portland Metro industrial market continue to ascend, Vancouver has followed close behind. Located adjacent to the new planned HP Campus (\$1.5mm SF), Harmony Industrial Center offers flexible sizes for the modern tenant. This new Class-A development will offer prospective tenants superior clear heights, loading capabilities, trailer parking and proximity to employee amenities. Simply put, for tenants looking to relocate or expand in the Portland Metro Region, Harmony Industrial Center's attributes can't be matched.