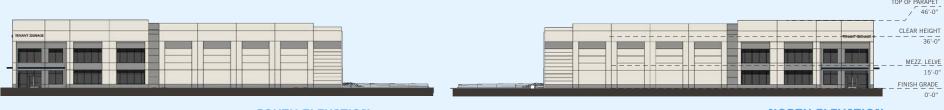

## **BUILDING HIGHLIGHTS**

## **SITE PLAN**

**WEST ELEVATION** 

**EAST ELEVATION** 

**BUILD-TO-SUIT OFFICE** 

32-36' CLEAR HEIGHT

345 AUTO STALLS 369 TRAILER STALLS

**2025 DELIVERY** 

**36 ACRES OF LAND (1.5MM SF)** 

CONCRETE TILT CONSTRUCTION WITH REINFORCED SLAB

**THREE PHASE POWER** 

**ESFR FIRE PROTECTION** 