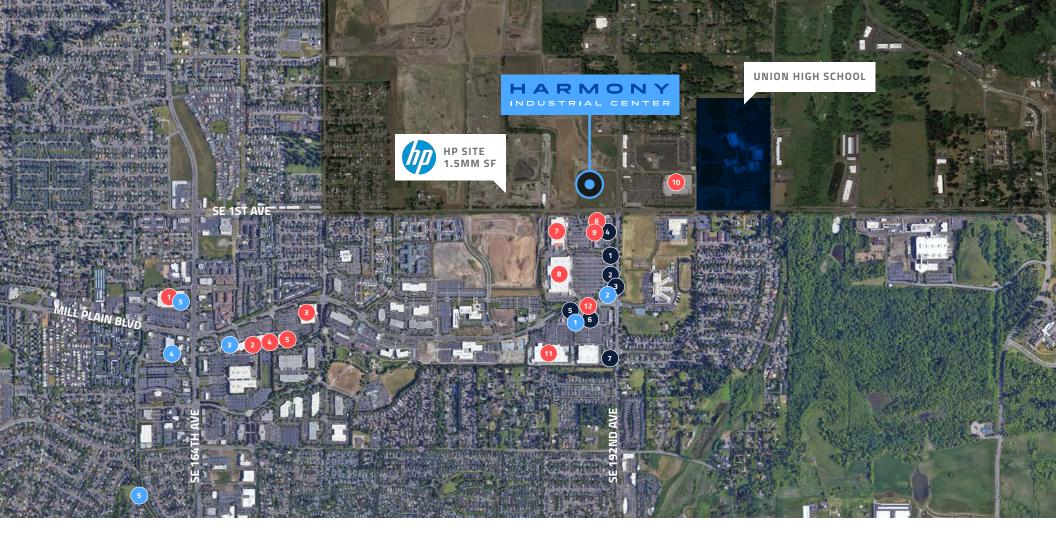

### RESTAURANTS

- 1 Wendys
- 2 Cafe Yum
- 3 Panda Express
- 4 Popeyes
- 5 Burger King
- 6 Mod Pizza
- 7 Sonic

### SHOPPING

- 1 Target
- 2 Michaels
- 3 Kohl's
- 4 Bed Bath & Beyond
- 5 World Market
- 6 Chase

- 7 Home Depot
- 8 Walmart
- 9 Pet Smart
- 10 Costco
- 11 Lowe's
- 12 Key Bank

### COFFEE

- 1 Dutch Bros
- 2 Starbucks
- 3 Peet's Coffee
- 4 Starbucks
- 5 Starbucks
- 6 Black Rock Coffee