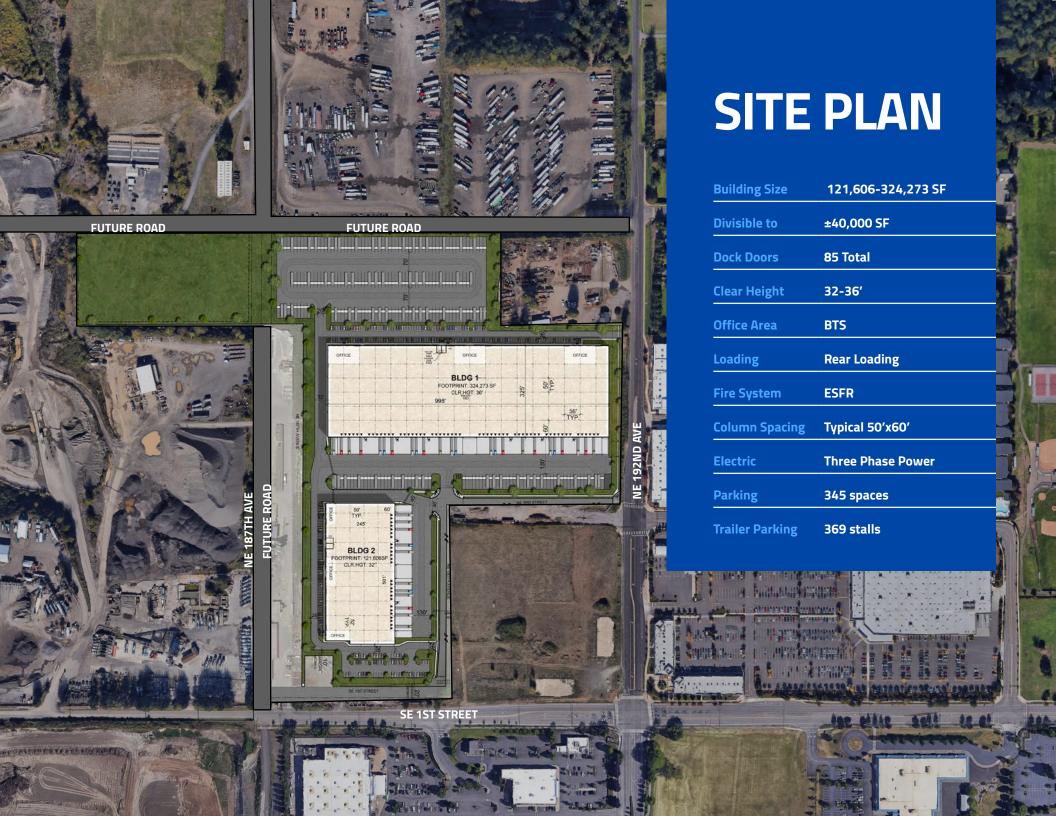

as followed close behind. Located adjacent to the new planned HP Campus (\$1.5mm SF), Harmony Industrial Center offers flexible sizes for the modern tenant. This new Class-A development will offer prospective tenants superior clear heights, loading capabilities, trailer parking and proximity to employee amenities. Simply put, for tenants looking to relocate or expand in the Portland Metro Region, Harmony Industrial Center's attributes can't be matched.





**BUILD-TO-SUIT OFFICE** 





32-36' CLEAR HEIGHT



345 AUTO STALLS 369 TRAILER STALLS



**2025 DELIVERY** 



**36 ACRES OF LAND (1.5MM SF)** 



CONCRETE TILT CONSTRUCTION WITH REINFORCED SLAB



**THREE PHASE POWER** 



**ESFR FIRE PROTECTION** 



**ECX ZONING** 



CALL FOR SALE PRICE & LEASE RATES

## **BUILDING HIGHLIGHTS**



## **SITE PLAN**







**WEST ELEVATION** 



**EAST ELEVATION** 

## REDMOND SEATTLE BELLEVUE KENT ACOMA **Port of Tacoma** PUYALLUP **CLE ELUM** ABERDEEN OLYMPIA CENTRALIA LONGVIEW HARMONY **Terminal 6** 84 VANCOUVER GRESHAM THE DALLES BEAVERTON **Portland PDX**

# **COMPLETELY CONNECTED**







### RESTAURANTS

- 1 Wendys
- 2 Cafe Yum
- 3 Panda Express
- 4 Popeyes
- 5 Burger King
- 6 Mod Pizza
- 7 Sonic

### SHOPPING

- 1 Target
- 2 Michaels
- 3 Kohl's
- 4 Bed Bath & Beyond
- 5 World Market
- 6 Chase

- 7 Home Depot
- 8 Walmart
- 9 Pet Smart
- 10 Costco
- 11 Lowe's
- 12 Key Bank

### COFFEE

- 1 Dutch Bros
- 2 Starbucks
- 3 Peet's Coffee
- 4 Starbucks
- 5 Starbucks
- 6 Black Rock Coffee



### For leasing information contact

**SCOTT MURPHY, SIOR** 503.221.2287 scott.murphy@kidder.c