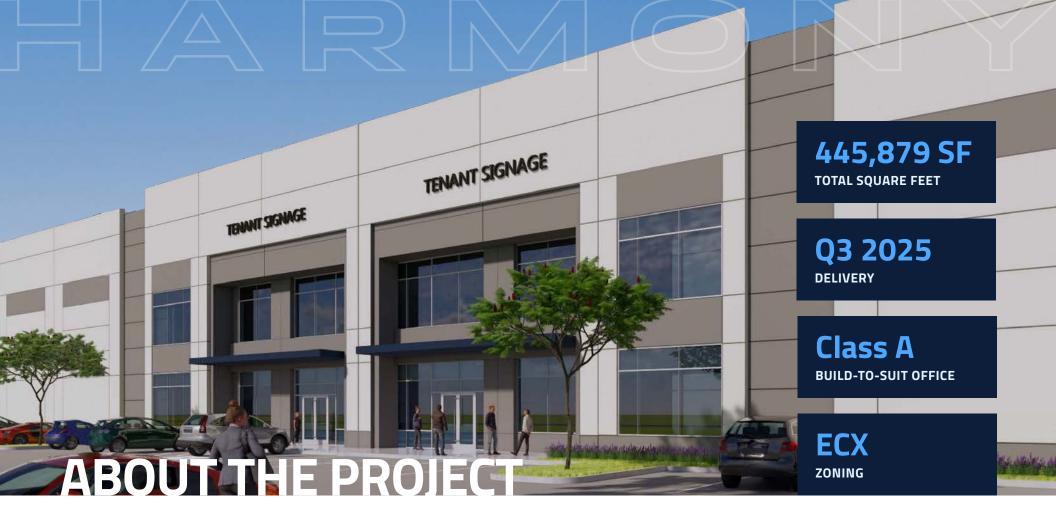

### INDUSTRIAL CENTER

121,606 -324,273 SF Class A Industrial Delivering 2025 For Lease or For Sale Build-To-Suit

Harmony Industrial Center offers prospective tenants strategically located distribution space to fit the needs of Vancouver's rapidly growing industrial market.

**BUILD-TO-SUIT OFFICE** 

32-36' CLEAR HEIGHT

345 AUTO STALLS 369 TRAILER STALLS

**2025 DELIVERY** 

**36 ACRES OF LAND (1.5MM SF)** 

CONCRETE TILT CONSTRUCTION WITH REINFORCED SLAB

**THREE PHASE POWER** 

**ESFR FIRE PROTECTION** 

**ECX ZONING** 

CALL FOR SALE PRICE & LEASE RATES