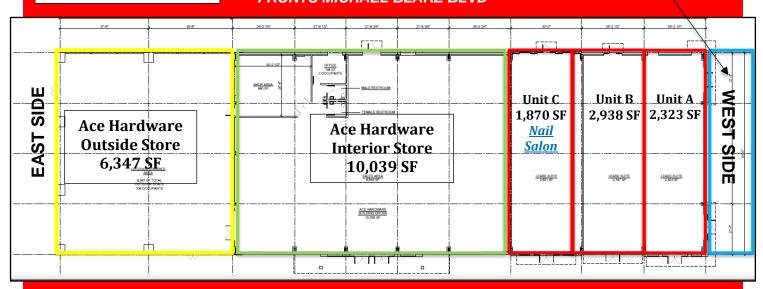

### EAST SIDE ACE HARDWARE

#### CONTACT

Scott Garrett Cell: 407.733.8159 Scott@BossCRE.com www.BossCRE.com

**FLOOR PLAN** 

#### PROPERTY HIGHLIGHTS

- AVAILABLE SPACE: 5,261 SF +/-, Divisible to 2 Suites
- End Cap: Inc 2,323 SF +/- Patio (FRONTS TUSKAWILLA RD)
- Land Size: 1.8 acres +/- High 1-5 Mile Incomes
- Corner of Tuskawilla Rd & Michael Blake Blvd @ SR
   434 with Access: Left In/Left Out, Right In/Right Out
- Frontage Tuskawilla Road: 220 Linear Foot +/-
- <u>Close to</u>: Winter Springs Town Center, SR 434, Red Bug Lake Rd, Winter Springs High School, SR 417 – anywhere in Metro Orlando, Neighbors: Aldi's, Publix +
- <u>Shadows National Scope Retailers</u> Powerful Intraction
- Lease Rate: \$38.99 PSF NNN (5,261 SF) (\$43.99 NNN End Cap)
- Land Lease Area: .44 ac +/- Lease Rate: *Withheld*