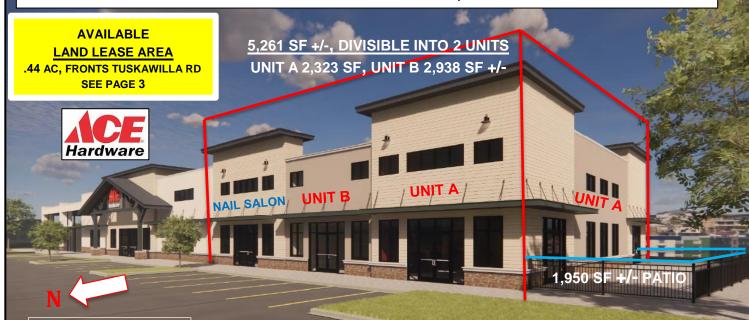

#### PROPERTY HIGHLIGHTS

- AVAILABLE SPACE: 5,261 SF +/-, Divisible to 2 Suites
- End Cap: Inc 2,323 SF +/- Patio (FRONTS TUSKAWILLA RD)
- Land Size: 1.8 acres +/- High 1-5 Mile Incomes
- Corner of Tuskawilla Rd & Michael Blake Blvd @ SR
   434 with Access: Left In/Left Out, Right In/Right Out
- Frontage Tuskawilla Road: 220 Linear Foot +/-
- <u>Close to</u>: Winter Springs Town Center, SR 434, Red Bug Lake Rd, Winter Springs High School, SR 417 – anywhere in Metro Orlando, Neighbors: Aldi's, Publix +
- <u>Shadows National Scope Retailers</u> Powerful Intraction
- Lease Rate: \$38.99 PSF NNN (5,261 SF) (\$43.99 NNN End Cap)
- Land Lease Area: .44 ac +/- Lease Rate: *Withheld*

#### LAND LEASE AREA = .44 AC +/-

PICK UP WINDOW LANE