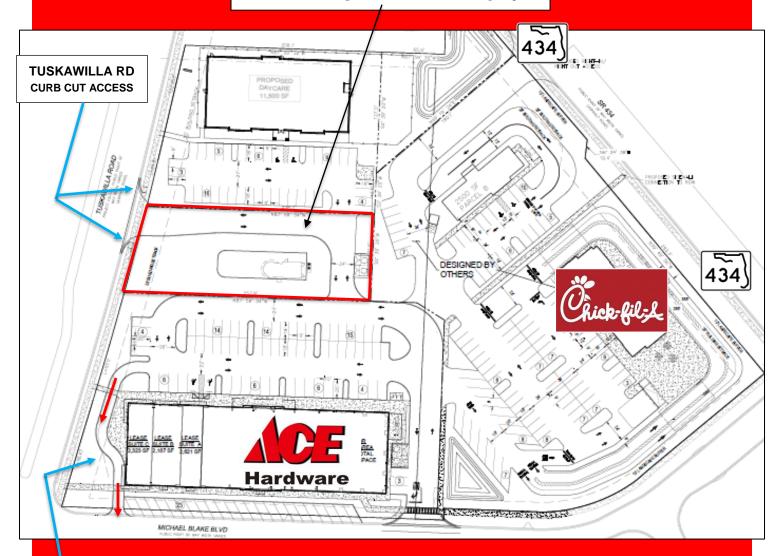

gs High School, SR 417 – anywhere in Metro Orlando, Neighbors: Aldi's, Publix +
- <u>Shadows National Scope Retailers</u> Powerful Intraction
- Lease Rate: \$38.99 PSF NNN (5,261 SF) (\$43.99 NNN End Cap)
- Land Lease Area: .44 ac +/- Lease Rate: *Withheld*



#### IMMEDIATE VICINITY RETAIL AERIAL OVERVIEW



#### CONTACT

**Scott Garrett** Cell: 407.733.8159 Scott@BossCRE.com www.BossCRE.com

TRAFFIC COUNTS SR 434 33,877 (2020)

Tuskawilla Rd @ Milky Way 16,814 (2022) 1 mile 3 mile 5 mile 7,425 Population: 137,210 45,743 2,829 17,409 Households: 52,305 Avg Income: \$111,031 \$112,187 \$97,131 Boss Commerical Real Estate, LLC

Licensed Real Estate Brokers

2211 Saxon Dr New Smyrna Beach, FL, 32169

> Tel: 407-733-8159 Fax: 321-549-6269 www.BossCRE.com



#### LAND LEASE AREA = .44 AC +/-



PICK UP WINDOW LANE

#### CONTACT

Scott Garrett
Cell: 407.733.8159
Scott@BossCRE.com
www.BossCRE.com

Boss Commerical Real Estate, LLC

Licensed Real Estate Brokers

2211 Saxon Dr New Smyrna Beach, FL, 32169

> Tel: 407-733-8159 Fax: 321-549-6269

www.BossCRE.com

This information is from sources we deem reliable and is subject to prior sale, lease, withdrawal without notice, or change in prices, rates, or conditions. No representation is made as to the accuracy of any information furnished.





### EAST SIDE ACE HARDWARE



#### CONTACT

Scott Garrett Cell: 407.733.8159 Scott@BossCRE.com www.BossCRE.com





**FLOOR PLAN** 

#### **SOUTH SIDE**

FRONTS MICHAEL BLAKE BLVD

Outdoor Patio Area West Side Fronts Tuskawilla Rd



#### **NORTH SIDE**





#### **SOUTH SIDE**

FRONTS MICHAEL