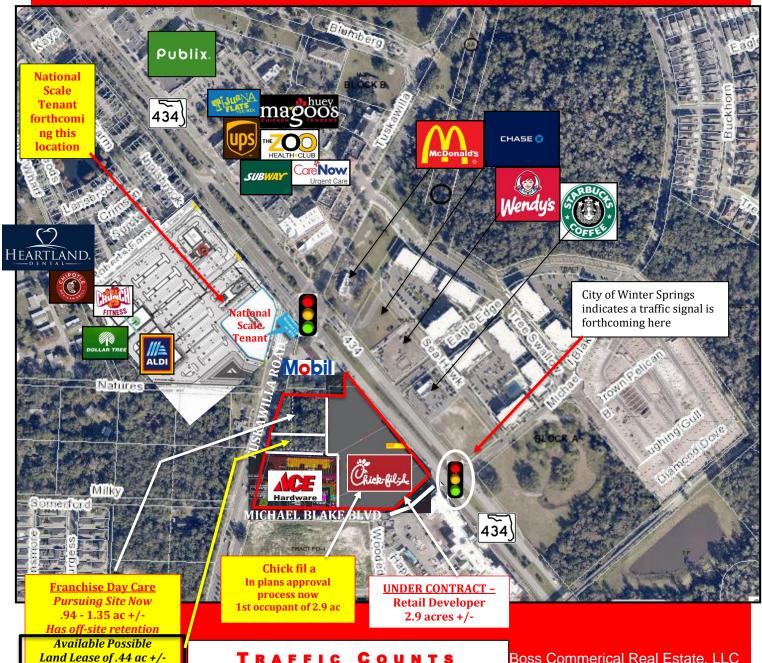

#### IMMEDIATE VICINITY RETAIL AERIAL OVERVIEW

#### CONTACT

**Scott Garrett** Cell: 407.733.8159 Scott@BossCRE.com www.BossCRE.com

TRAFFIC COUNTS SR 434 33,877 (2020)

Tuskawilla Rd @ Milky Way 16,814 (2022) 1 mile 3 mile 5 mile 7,425 Population: 137,210 45,743 2,829 17,409 Households: 52,305 Avg Income: \$111,031 \$112,187 \$97,131 Boss Commerical Real Estate, LLC