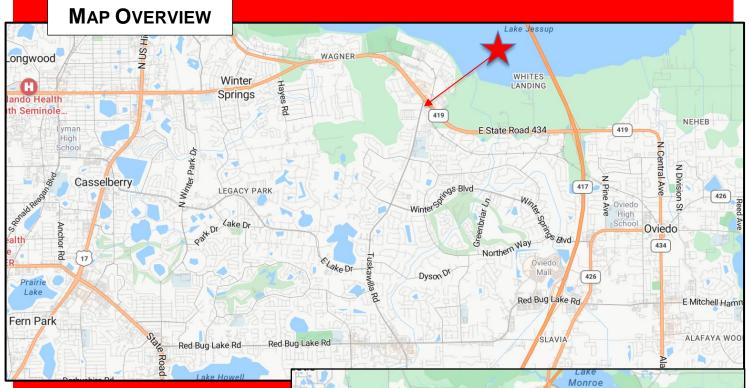

#### IMMEDIATE VICINITY RETAIL AERIAL OVERVIEW

#### PROPERTY HIGHLIGHTS

- AVAILABLE SPACE: 5,261 SF +/-, Divisible to 2 Suites
- End Cap: Inc 2,323 SF +/- Patio (FRONTS TUSKAWILLA RD)
- Land Size: 1.8 acres +/- High 1-5 Mile Incomes
- Corner of Tuskawilla Rd & Michael Blake Blvd @ SR
   434 with Access: Left In/Left Out, Right In/Right Out
- Frontage Tuskawilla Road: 220 Linear Foot +/-
- <u>Close to</u>: Winter Springs Town Center, SR 434, Red Bug Lake Rd, Winter Springs High School, SR 417 – anywhere in Metro Orlando, Neighbors: Aldi's, Publix +
- <u>Shadows National Scope Retailers</u> Powerful Intraction
- Lease Rate: \$38.99 PSF NNN (5,261 SF) (\$43.99 NNN End Cap)
- Land Lease Area: .44 ac +/- Lease Rate: *Withheld*