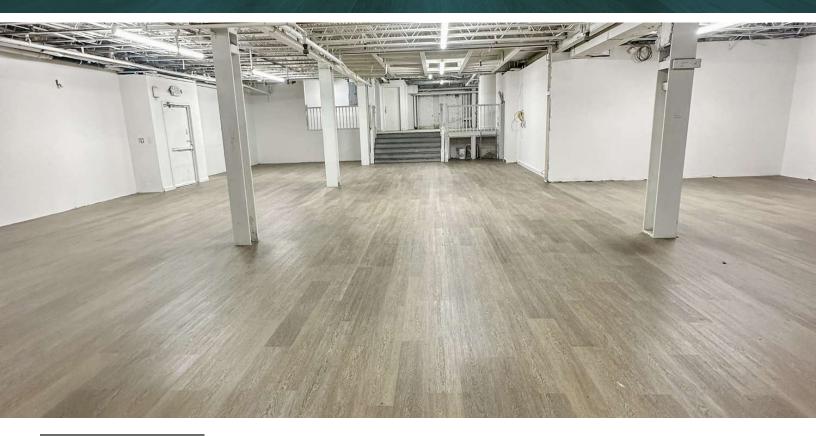

### **PROPERTY DESCRIPTION**

Discover the perfect canvas for your creative vision in the heart of Midtown East Manhattan. This exceptional 3-level ground floor retail space with two lower levels, previously a restaurant lounge, is ready for a new chapter. Boasting a generous 400 square feet on the ground floor and an expansive 4400 square foot lower level, this versatile space offers endless opportunities for transformation. Nestled in the vibrant neighborhood close to Park Avenue and Lexington Avenue, this prime location provides access to a dynamic community and high foot traffic.

Whether you envision an event space, restaurant, fitness facility, or any other innovative concept, this space is poised to bring your vision to life. Let's make your dream space a reality in one of the most sought-after locations in the city!

### **PROPERTY HIGHLIGHTS**

- 3-level ground floor retail space
- Previously a restaurant lounge
- Ideal for event space, restaurant, fitness facility, and more