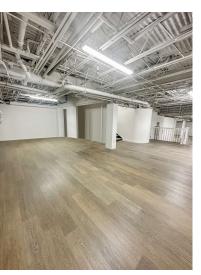

### **PROPERTY DESCRIPTION**

Discover the perfect canvas for your creative vision in the heart of Midtown East Manhattan. This exceptional 3-level ground floor retail space with two lower levels, previously a restaurant lounge, is ready for a new chapter. Boasting a generous 400 square feet on the ground floor and an expansive 4400 square foot lower level, this versatile space offers endless opportunities for transformation. Nestled in the vibrant neighborhood close to Park Avenue and Lexington Avenue, this prime location provides access to a dynamic community and high foot traffic.

### **PROPERTY HIGHLIGHTS**

- 3-level ground floor retail space
- Previously a restaurant lounge
- Ideal for event space, restaurant, fitness facility, and more