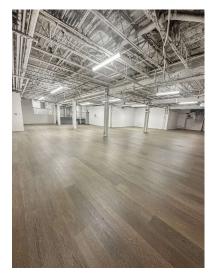

### **PROPERTY DESCRIPTION**

Discover the perfect canvas for your creative vision in the heart of Midtown East Manhattan. This exceptional 3-level ground floor retail space with two lower levels, previously a restaurant lounge, is ready for a new chapter. Boasting a generous 400 square feet on the ground floor and an expansive 4400 square foot lower level, this versatile space offers endless opportunities for transformation. Nestled in the vibrant neighborhood close to Park Avenue and Lexington Avenue, this prime location provides access to a dynamic community and high foot traffic.

Whether you envision an event space, restaurant, fitness facility, or any other innovative concept, this space is poised to bring your vision to life. Let's make your dream space a reality in one of the most sought-after locations in the city!

### **PROPERTY HIGHLIGHTS**

- 3-level ground floor retail space
- Previously a restaurant lounge
- Ideal for event space, restaurant, fitness facility, and more