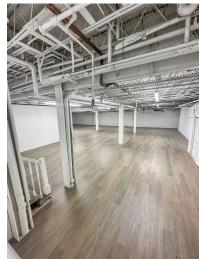

### **PROPERTY DESCRIPTION**

Discover the perfect canvas for your creative vision in the heart of Midtown East Manhattan. This exceptional 3-level ground floor retail space with two lower levels, previously a restaurant lounge, is ready for a new chapter. Boasting a generous 400 square feet on the ground floor and an expansive 4400 square foot lower level, this versatile space offers endless opportunities for transformation. Nestled in the vibrant neighborhood close to Park Avenue and Lexington Avenue, this prime location provides access to a dynamic community and high foot traffic.

### **PROPERTY HIGHLIGHTS**

- 3-level ground floor retail space
- Previously a restaurant lounge
- Ideal for event space, restaurant, fitness facility, and more