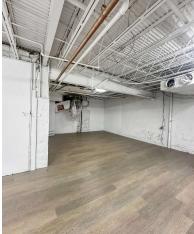

### **PROPERTY DESCRIPTION**

Discover the perfect canvas for your creative vision in the heart of Midtown East Manhattan. This exceptional 3-level ground floor retail space with two lower levels, previously a restaurant lounge, is ready for a new chapter. Boasting a generous 400 square feet on the ground floor and an expansive 4400 square foot lower level, this versatile space offers endless opportunities for transformation. Nestled in the vibrant neighborhood close to Park Avenue and Lexington Avenue, this prime location provides access to a dynamic community and high foot traffic.

### **PROPERTY HIGHLIGHTS**

- 3-level ground floor retail space
- Previously a restaurant lounge
- Ideal for event space, restaurant, fitness facility, and more