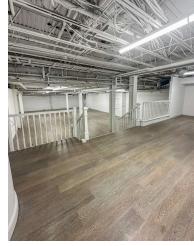

### **PROPERTY DESCRIPTION**

Discover the perfect canvas for your creative vision in the heart of Midtown East Manhattan. This exceptional 3-level ground floor retail space with two lower levels, previously a restaurant lounge, is ready for a new chapter. Boasting a generous 400 square feet on the ground floor and an expansive 4400 square foot lower level, this versatile space offers endless opportunities for transformation. Nestled in the vibrant neighborhood close to Park Avenue and Lexington Avenue, this prime location provides access to a dynamic community and high foot traffic.

Whether you envision an event space, restaurant, fitness facility, or any other innovative concept, this space is poised to bring your vision to life. Let's make your dream space a reality in one of the most sought-after locations in the city!

### **PROPERTY HIGHLIGHTS**

- 3-level ground floor retail space
- Previously a restaurant lounge
- Ideal for event space, restaurant, fitness facility, and more