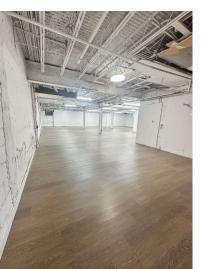

### **PROPERTY DESCRIPTION**

Discover the perfect canvas for your creative vision in the heart of Midtown East Manhattan. This exceptional 3-level ground floor retail space with two lower levels, previously a restaurant lounge, is ready for a new chapter. Boasting a generous 400 square feet on the ground floor and an expansive 4400 square foot lower level, this versatile space offers endless opportunities for transformation. Nestled in the vibrant neighborhood close to Park Avenue and Lexington Avenue, this prime location provides access to a dynamic community and high foot traffic.

### **PROPERTY HIGHLIGHTS**

- 3-level ground floor retail space
- Previously a restaurant lounge
- Ideal for event space, restaurant, fitness facility, and more