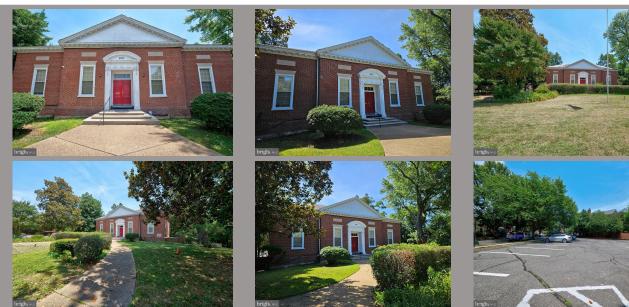

## \$**2,800,000**

Price: Status: MLS List. #: TAX: Type:

\$2,800,000 Active VAAR2045358 0.0 Commercial Sale

This appealing property spans .90 acres and features a 5,000 SF two-story building in South Arlington. It's a standalone brick structure with 22 exclusive parking spaces. The interior boasts an open floor plan, adaptable for a reception area and private offices. Presently utilized as a religious establishment, it includes a kitchenette and modernized restrooms. The lower level is built out with offices, storage and conference areas. Dual entrances are available: the main entrance and a lower-level rear entrance with its own parking pad. The building is offered 'As Is' and requires some refurbishment. Located adjacent to Shirlington, it backs onto I-395 and provides access to King Street, nestled