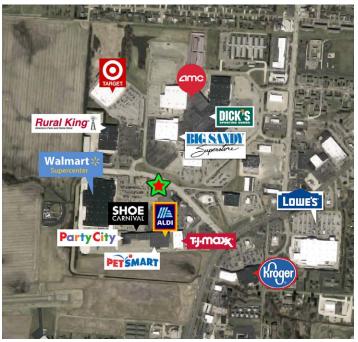

## **Property Highlights:**

- Space Available: 1,500 SF
- Free standing building
- Strategically located in the center of a thriving retail hub
- Outparcel to a Power Center anchored by a 24 hour Walmart Supercenter, ALDI, TJ Maxx and others
- Directly across the street from Target, Dick's Sporting Goods / AMC / Indian Mound mall, and others
- Neighboring anchor tenants also include Lowes and Kroger
- Join: Smoke shop
- Excellent frontage and visibility