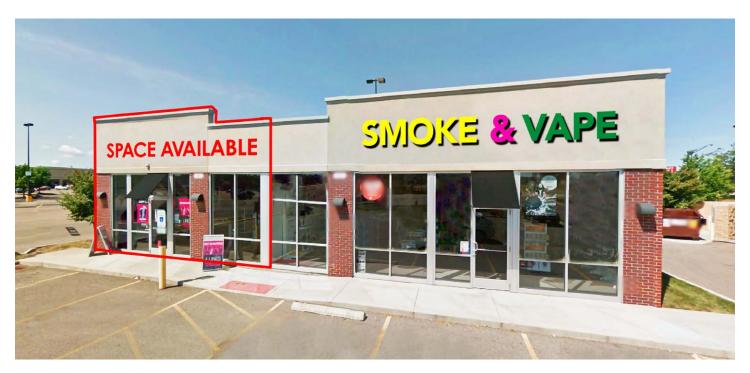

## **Property Highlights:**

- Space Available: 1,500 SF
- Free standing building
- Strategically located in the center of a thriving retail hub
- Outparcel to a Power Center anchored by a 24 hour Walmart Supercenter, ALDI, TJ Maxx and others
- Directly across the street from Target, Dick's Sporting Goods / AMC / Indian Mound mall, and others
- Neighboring anchor tenants also include Lowes and Kroger
- Join: Smoke shop
- Excellent frontage and visibility