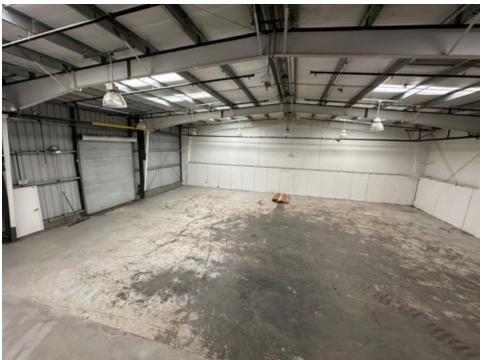

### 1405 Van Dyke Ave, San Francisco, CA 94124

| BUILDING SIZE | 8,488 SF |
|---------------|----------|
| LOT SIZE      | 7,500 SF |
| YEAR BUILT    | 2017     |
| OCCUPANCY     | Vacant   |
| SPRINKLERS    | Yes      |
| CONSTRUCTION  | Metal    |
| ZONING        | PDR-1-B  |