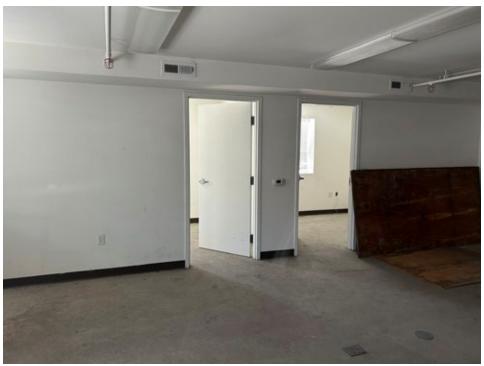

### 1405 Van Dyke Ave, San Francisco, CA 94124

| BUILDING SIZE | 8,488 SF |
|---------------|----------|
| LOT SIZE      | 7,500 SF |
| YEAR BUILT    | 2017     |
| OCCUPANCY     | Vacant   |
| SPRINKLERS    | Yes      |
| CONSTRUCTION  | Metal    |
| ZONING        | PDR-1-B  |