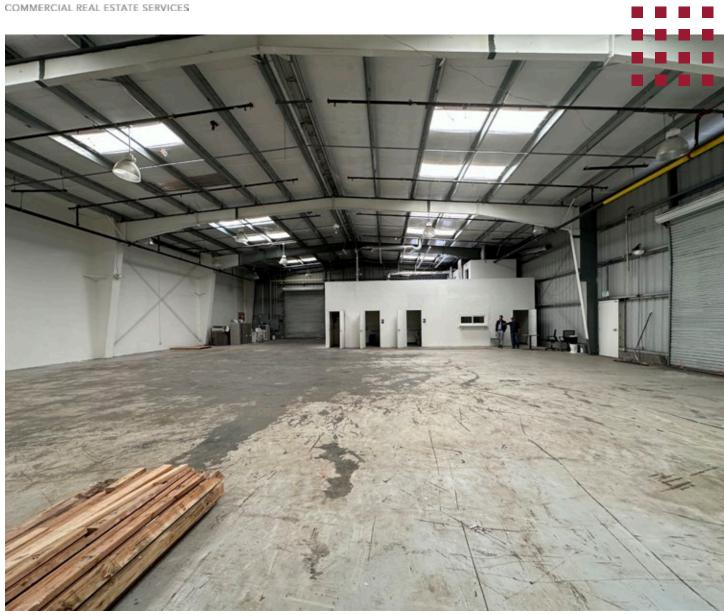

### 1405 Van Dyke Ave, San Francisco, CA 94124

| BUILDING SIZE | 8,488 SF |
|---------------|----------|
| LOT SIZE      | 7,500 SF |
| YEAR BUILT    | 2017     |
| OCCUPANCY     | Vacant   |
| SPRINKLERS    | Yes      |
| CONSTRUCTION  | Metal    |
| ZONING        | PDR-1-B  |