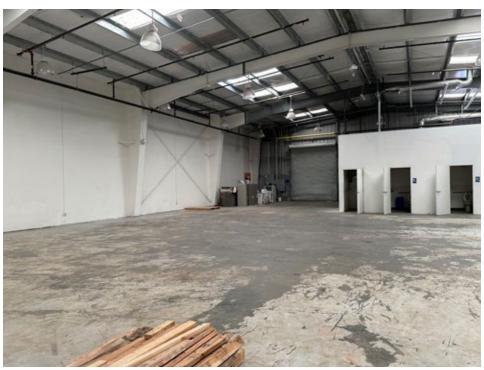

### 1405 Van Dyke Ave, San Francisco, CA 94124

| BUILDING SIZE | 8,488 SF |
|---------------|----------|
| LOT SIZE      | 7,500 SF |
| YEAR BUILT    | 2017     |
| OCCUPANCY     | Vacant   |
| SPRINKLERS    | Yes      |
| CONSTRUCTION  | Metal    |
| ZONING        | PDR-1-B  |