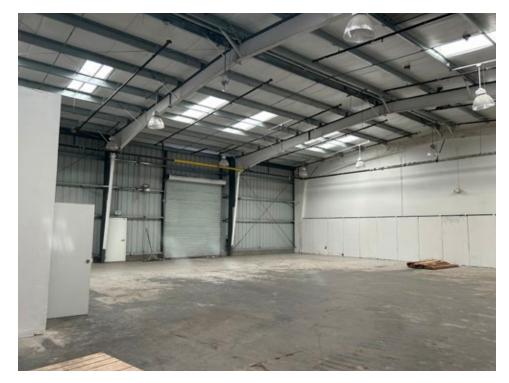

### 1405 Van Dyke Ave, San Francisco, CA 94124

| BUILDING SIZE | 8,488 SF |
|---------------|----------|
| LOT SIZE      | 7,500 SF |
| YEAR BUILT    | 2017     |
| OCCUPANCY     | Vacant   |
| SPRINKLERS    | Yes      |
| CONSTRUCTION  | Metal    |
| ZONING        | PDR-1-B  |