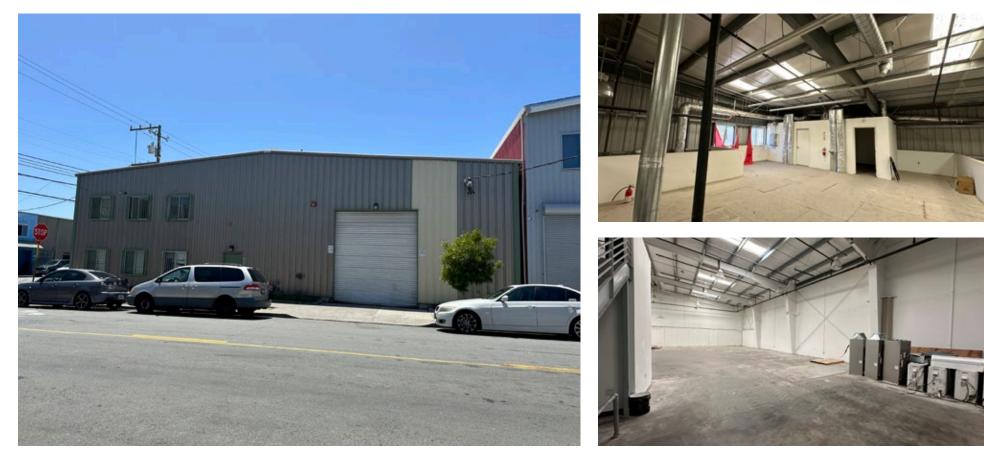

### 1405 Van Dyke Ave, San Francisco, CA 94124

| BUILDING SIZE | 8,488 SF |
|---------------|----------|
| LOT SIZE      | 7,500 SF |
| YEAR BUILT    | 2017     |
| OCCUPANCY     | Vacant   |
| SPRINKLERS    | Yes      |
| CONSTRUCTION  | Metal    |
| ZONING        | PDR-1-B  |