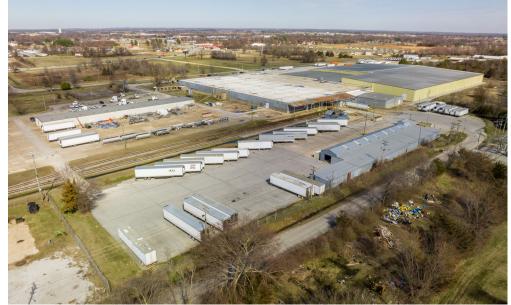

#### <del>////</del>

#### THE PROPERTY

#### 1700 E QUARTER RD | SILOAM SPRINGS, AR



#### **PROPERTY FEATURES**

- 237,862 SF, option to sub-divide to 37,975 SF
- Highest and Best Use: Manufacturing and Distribution
- Industrial building located near intersection of US Highway 412 and S Lincoln Street in Siloam Springs
- Site is +/- 57 acres which includes approximately 22 ± undeveloped acres
- Large, paved truck court
- · Center warehouse has gas heating
- · Security fence around entire facility
- Ceiling heights:

East: 26-37' (199,887)Middle: 21'-24' (37,925)

o Maintenance: ~16'-18' (29,227)

• Dock Doors: 12 total dock doors





# **FLOOR PLAN**





## **EXTERIOR PHOTOS**















# **INTERIOR PHOTOS**

# Lighthouse Advisors







# **AERIAL**







Lighthouse Asset Advisors has been engaged by the owner of the Property to market it for sale. Information concerning the Property has been obtained from sources other than Lighthouse Asset Advisors and we make no representations or warranties, express or implied, as to the accuracy or completeness of such information. Any references to age, square footage, income, expenses and any other Property specific information are approximate. Any opinions, assumptions, estimates, or financial information contained herein are projections only and are provided for illus-trative purposes and may be based on assumptions or due diligence criteria different from that used