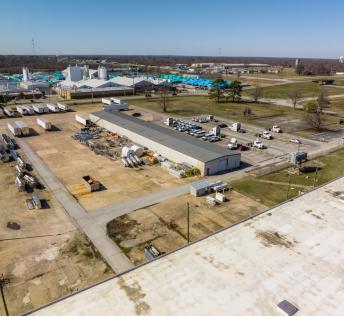

# **AERIAL**

Lighthouse Asset Advisors has been engaged by the owner of the Property to market it for sale. Information concerning the Property has been obtained from sources other than Lighthouse Asset Advisors and we make no representations or warranties, express or implied, as to the accuracy or completeness of such information. Any references to age, square footage, income, expenses and any other Property specific information are approximate. Any opinions, assumptions, estimates, or financial information contained herein are projections only and are provided for illus-trative purposes and may be based on assumptions or due diligence criteria different from that used by a purchaser. Buyers should conduct their own independent investigation and inspection of the Property in evaluating a possible purchase. The information contained herein is subject to change.

#### **PROPERTY FEATURES**

- 237,862 SF, option to sub-divide to 37,975 SF
- Highest and Best Use: Manufacturing and Distribution
- Industrial building located near intersection of US Highway 412 and S Lincoln Street in Siloam Springs
- Site is +/- 57 acres which includes approximately 22 ± undeveloped acres
- Large, paved truck court
- · Center warehouse has gas heating
- · Security fence around entire facility
- Ceiling heights: