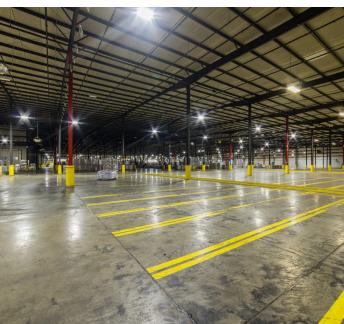

#### <del>////</del>

#### THE PROPERTY

#### 1700 E QUARTER RD | SILOAM SPRINGS, AR



#### **PROPERTY FEATURES**

- 237,862 SF, option to sub-divide to 37,975 SF
- Highest and Best Use: Manufacturing and Distribution
- Industrial building located near intersection of US Highway 412 and S Lincoln Street in Siloam Springs
- Site is +/- 57 acres which includes approximately 22 ± undeveloped acres
- Large, paved truck court
- · Center warehouse has gas heating
- · Security fence around entire facility
- Ceiling heights:

East: 26-37' (199,887)Middle: 21'-24' (37,925)

o Maintenance: ~16'-18' (29,227)

• Dock Doors: 12 total dock doors





# **FLOOR PLAN**





## **EXTERIOR PHOTOS**















# **INTERIOR PHOTOS**

# Lighthouse Advisors







# **AERIAL**







Lighthouse Asset Advisors has been engaged by the owner of the Property to market it for sale. Information concerning the Property has been obtained from sources other than Lighthouse Asset Advisors and we make no representations or warranties, express or implied, as to the accuracy or completeness of such information. Any references to age, square footage, income, expenses and any other Property specific information are approximate. Any opinions, assumptions, estimates, or financial information contained herein are projections only and are provided for illus-trative purposes and may be based on assumptions or due diligence criteria different from that used by a purchaser. Buyers should conduct their own independent investigation and inspection of the Property in ev