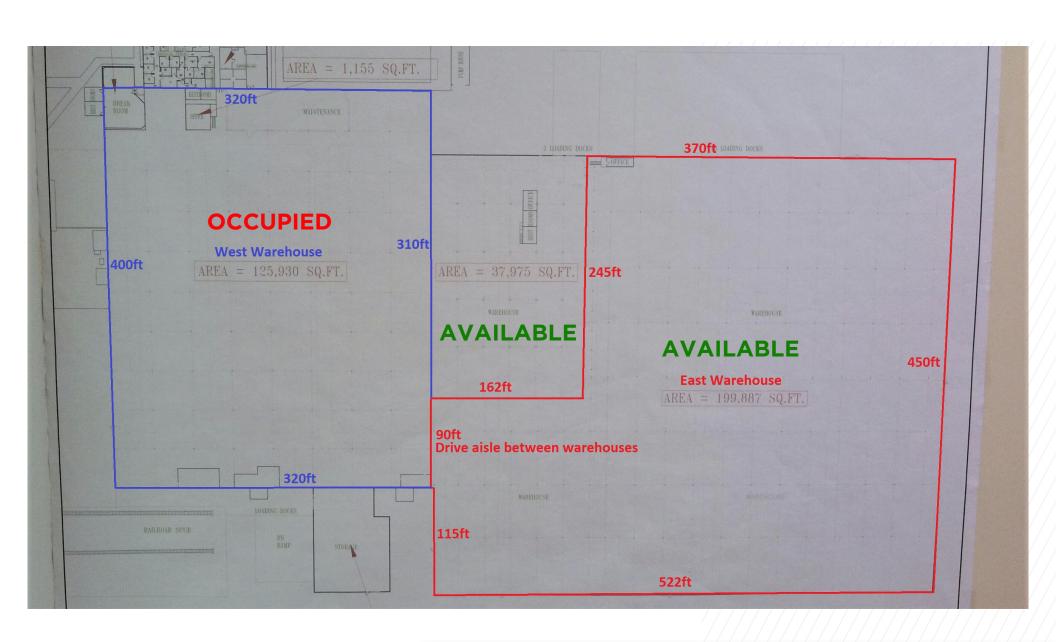

#### **PROPERTY FEATURES**

- 237,862 SF, option to sub-divide to 37,975 SF
- Highest and Best Use: Manufacturing and Distribution
- Industrial building located near intersection of US Highway 412 and S Lincoln Street in Siloam Springs
- Site is +/- 57 acres which includes approximately 22 ± undeveloped acres
- Large, paved truck court
- · Center warehouse has gas heating
- · Security fence around entire facility
- Ceiling heights:

East: 26-37' (199,887)Middle: 21'-24' (37,925)

o Maintenance: ~16'-18' (29,227)

• Dock Doors: 12 total dock doors

# **FLOOR PLAN**