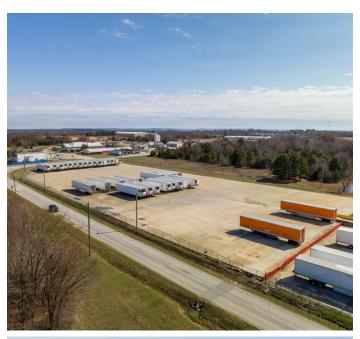

# **AERIAL**

Lighthouse Asset Advisors has been engaged by the owner of the Property to market it for sale. Information concerning the Property has been obtained from sources other than Lighthouse Asset Advisors and we make no representations or warranties, express or implied, as to the accuracy or completeness of such information. Any references to age, square footage, income, expenses and any other Property specific information are approximate. Any opinions, assumptions, estimates, or financial information contained herein are projections only and are provided for illus-trative purposes and may be based on assumptions or due diligence criteria different from that used by a purchaser. Buyers should conduct their own independent investigation and inspection of the Property in evaluating a possible purchase. The information contained herein is subject to change.

#### **PROPERTY FEATURES**

- 237,862 SF, option to sub-divide to 37,975 SF
- Highest and Best Use: Manufacturing and Distribution
- Industrial building located near intersection of US Highway 412 and S Lincoln Street in Siloam Springs
- Site is +/- 57 acres which includes approximately 22 ± undeveloped acres
- Large, paved truck court
- · Center warehouse has gas heating
- · Security fence around entire facility
- Ceiling heights: