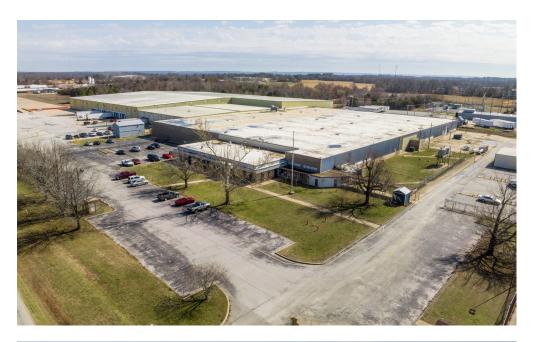

#### <del>////</del>

#### THE PROPERTY

#### 1700 E QUARTER RD | SILOAM SPRINGS, AR



#### **PROPERTY FEATURES**

- 237,862 SF, option to sub-divide to 37,975 SF
- Highest and Best Use: Manufacturing and Distribution
- Industrial building located near intersection of US Highway 412 and S Lincoln Street in Siloam Springs
- Site is +/- 57 acres which includes approximately 22 ± undeveloped acres
- Large, paved truck court
- · Center warehouse has gas heating
- · Security fence around entire facility
- Ceiling heights:

East: 26-37' (199,887)Middle: 21'-24' (37,925)

o Maintenance: ~16'-18' (29,227)

• Dock Doors: 12 total dock doors





# **FLOOR PLAN**





## **EXTERIOR PHOTOS**















# **INTERIOR PHOTOS**

# Lighthouse Advisors







# **AERIAL**







Lighthouse Asset Advisors has been engaged by the owner of the Property to market it for sale. Information concerning the Property has been obtained from sources other than Lighthouse Asset Advisors and we make no representations or warranties, express or implied, as to the accuracy or completeness of such information. Any references to age, square footage, income, expenses and any other Property specific information are approximate. Any opinions, assumptions, estimates, or financial information contained herein are projections only and are provided for illus-trative purposes and may be based on assumptions or due diligence criteria different from that use