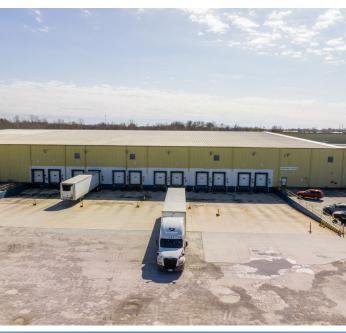

## **EXTERIOR PHOTOS**

#### **PROPERTY FEATURES**

- 237,862 SF, option to sub-divide to 37,975 SF
- Highest and Best Use: Manufacturing and Distribution
- Industrial building located near intersection of US Highway 412 and S Lincoln Street in Siloam Springs
- Site is +/- 57 acres which includes approximately 22 ± undeveloped acres
- Large, paved truck court
- · Center warehouse has gas heating
- · Security fence around entire facility
- Ceiling heights: