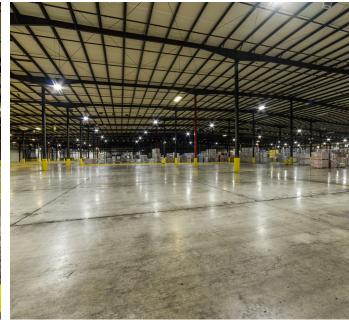

#### <del>////</del>

#### THE PROPERTY

#### 1700 E QUARTER RD | SILOAM SPRINGS, AR



#### **PROPERTY FEATURES**

- 237,862 SF, option to sub-divide to 37,975 SF
- Highest and Best Use: Manufacturing and Distribution
- Industrial building located near intersection of US Highway 412 and S Lincoln Street in Siloam Springs
- Site is +/- 57 acres which includes approximately 22 ± undeveloped acres
- Large, paved truck court
- · Center warehouse has gas heating
- · Security fence around entire facility
- Ceiling heights:

East: 26-37' (199,887)Middle: 21'-24' (37,925)

o Maintenance: ~16'-18' (29,227)

• Dock Doors: 12 total dock doors





# **FLOOR PLAN**





## **EXTERIOR PHOTOS**















# **INTERIOR PHOTOS**

# Lighthouse Advisors







# **AERIAL**







Lighthouse Asset Advisors has been engaged by the owner of the Property to market it for sale. Information concerning the Property has been obtained from sources other than Lighthouse Asset Advisors and we make no representations or warranties, express or implied, as to the accuracy or completeness of such information. Any references to age, square footage, income, expenses and any other Property specific information are approximate. Any opinions, assumptions, estimates, or financial information contained herein are projections only and are provided for illus-trative purposes and may be based on assumptions or due diligence criteria different from that used by a purchaser. Buyers should conduct their own independent investigation and inspection of the Property in eval