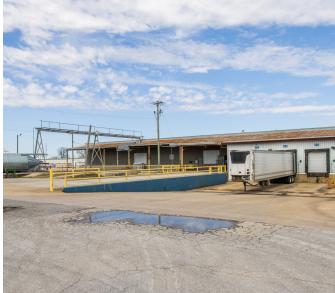

#### <del>////</del>

#### THE PROPERTY

#### 1700 E QUARTER RD | SILOAM SPRINGS, AR



#### **PROPERTY FEATURES**

- 237,862 SF, option to sub-divide to 37,975 SF
- Highest and Best Use: Manufacturing and Distribution
- Industrial building located near intersection of US Highway 412 and S Lincoln Street in Siloam Springs
- Site is +/- 57 acres which includes approximately 22 ± undeveloped acres
- Large, paved truck court
- · Center warehouse has gas heating
- · Security fence around entire facility
- Ceiling heights:

East: 26-37' (199,887)Middle: 21'-24' (37,925)

o Maintenance: ~16'-18' (29,227)

• Dock Doors: 12 total dock doors





# **FLOOR PLAN**





## **EXTERIOR PHOTOS**















# **INTERIOR PHOTOS**

# Lighthouse Advisors







# **AERIAL**







Lighthouse Asset Advisors has been engaged by the owner of the Property to market it for sale. Information concerning the Property has been obtained from sources other than Lighthouse Asset Advisors and we make no representations or warranties, express or implied, as to the accuracy or completeness of such information. Any references to age, square footage, income, expenses and any other Property specific information are approximate. Any opinions, assumptions, estimates, or financial information contained herein are projections only and are provided for illus-trative purposes and may be based on assumptions or due diligence criteria different from that used by a purchaser. Buyers should conduct their own independent