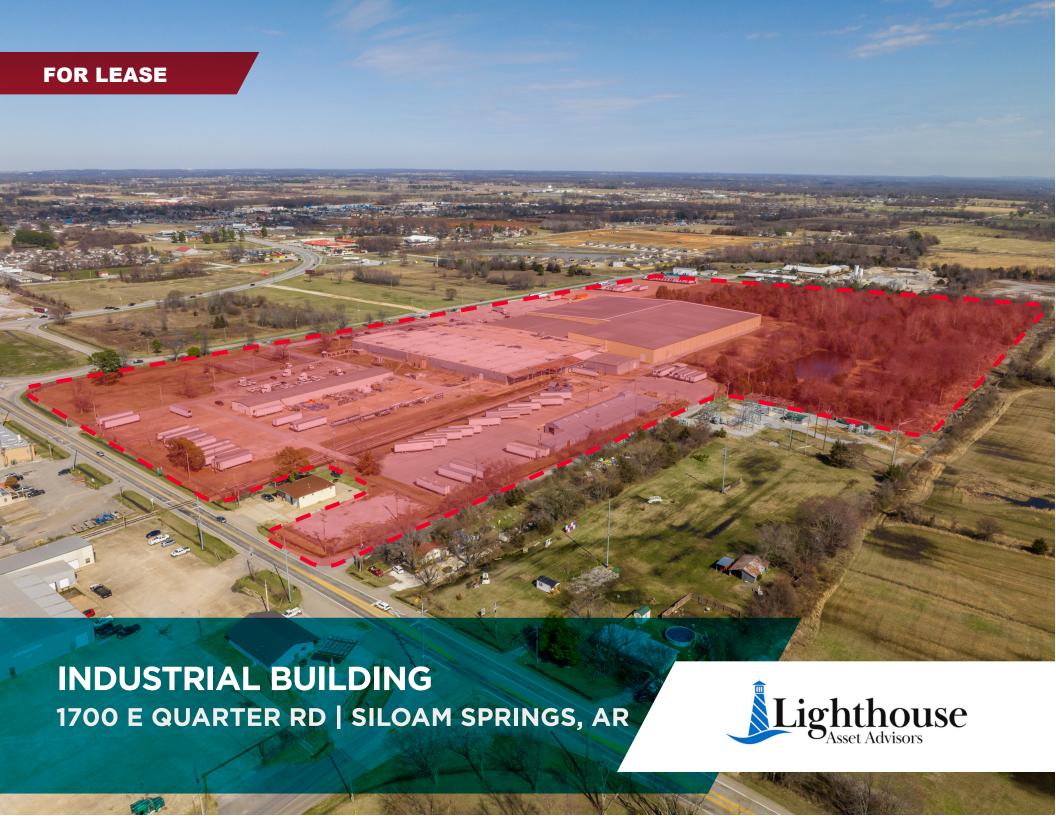

#### THE PROPERTY

#### 1700 E QUARTER RD | SILOAM SPRINGS, AR

#### **PROPERTY FEATURES**

- 237,862 SF, option to sub-divide to 37,975 SF
- Highest and Best Use: Manufacturing and Distribution
- Industrial building located near intersection of US Highway 412 and S Lincoln Street in Siloam Springs
- Site is +/- 57 acres which includes approximately 22 ± undeveloped acres
- Large, paved truck court
- · Center warehouse has gas heating
- · Security fence around entire facility
- Ceiling heights: