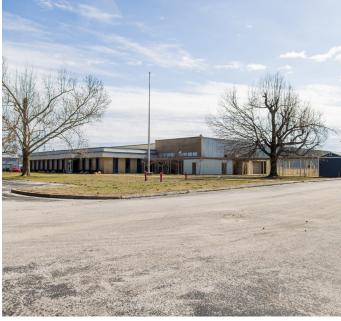

## **EXTERIOR PHOTOS**

#### **PROPERTY FEATURES**

- 237,862 SF, option to sub-divide to 37,975 SF
- Highest and Best Use: Manufacturing and Distribution
- Industrial building located near intersection of US Highway 412 and S Lincoln Street in Siloam Springs
- Site is +/- 57 acres which includes approximately 22 ± undeveloped acres
- Large, paved truck court
- · Center warehouse has gas heating
- · Security fence around entire facility
- Ceiling heights: