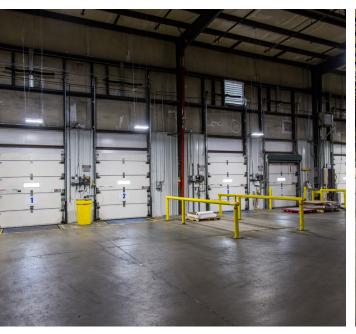

#### <del>////</del>

#### THE PROPERTY

#### 1700 E QUARTER RD | SILOAM SPRINGS, AR



#### **PROPERTY FEATURES**

- 237,862 SF, option to sub-divide to 37,975 SF
- Highest and Best Use: Manufacturing and Distribution
- Industrial building located near intersection of US Highway 412 and S Lincoln Street in Siloam Springs
- Site is +/- 57 acres which includes approximately 22 ± undeveloped acres
- Large, paved truck court
- · Center warehouse has gas heating
- · Security fence around entire facility
- Ceiling heights:

East: 26-37' (199,887)Middle: 21'-24' (37,925)

o Maintenance: ~16'-18' (29,227)

• Dock Doors: 12 total dock doors





# **FLOOR PLAN**





## **EXTERIOR PHOTOS**















# **INTERIOR PHOTOS**

# Lighthouse Advisors







# **AERIAL**







Lighthouse Asset Advisors has been engaged by the owner of the Property to market it for sale. Information concerning the Property has been obtained from sources other than Lighthouse Asset Advisors and we make no representations or warranties, express or implied, as to the accuracy or completeness of such information. Any references to age, square footage, income, expenses and any other Property specific information are approximate. Any opinions, assumptions, estimates, or financial information contained herein are projections only and are provided for illus-trative purposes and may be based on assumptions or due diligence criteria different from that used by a purchaser. Buyers should conduct their own independent investigation and inspection of the Property in