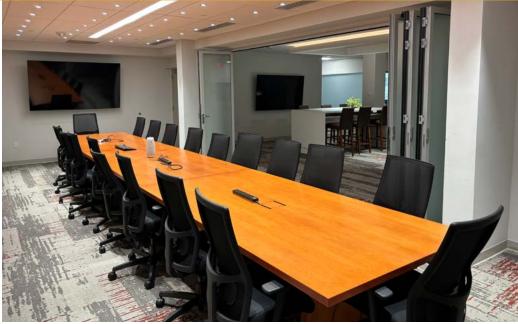

from the Twinbrook Metro Stop
- Adjacent to Safeway, Dunkin Donuts, Floyds Barber Shop, Gong Cha, Truist Bank and a multitude of retail shopping and services on Rockville Pike
- Abundant surface parking
- Opportunity for building signage for larger tenants
- Modern entrance to main lobby with security personnel on duty
- Smaller floor plates allow for many perimeter windowed offices & open area with natural light
- Upscale common areas on each floor including generous kitchen and conference rooms

AVAILABLE:

SUITE 300: 6,126 - 13,180 SF SUITE 400: 5,867 SF

STORIES:

4

PARKING:

**SURFACE** 

**BUILDING SIZE:** 

53,201 SF

**RENTAL RATE:** 

\$30.00/SF





#### FLOOR PLAN: 3RD FLOOR

#### 12,500 sf, divisable



### FLOOR PLAN: 4TH FLOOR



## INTERIOR PHOTOS



## INTERIOR PHOTOS









### **AMENITIES**



# FOR MORE INFO CONTACT:



ADAM NACHLAS
SENIOR VICE PRESIDENT
443.798.9343
ANACHLAS@mackenziecommercial.com



GINNY VERNICK
VICE PRESIDENT
410.953.0368
GVERNICK@mackenziecommercial.com