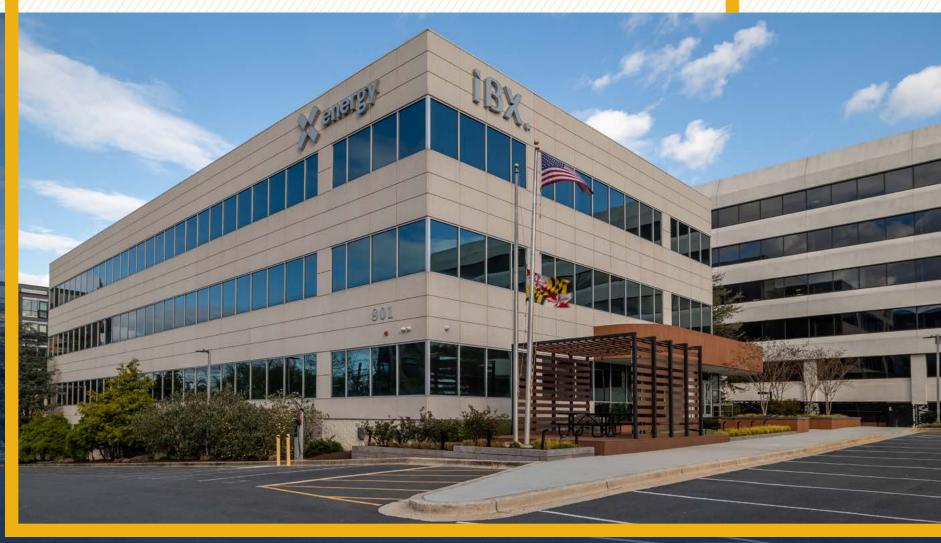

# **801 THOMPSON AVENUE**

ROCKVILLE, MD 20852

#### **HIGHLIGHTS:**

- Located on Twinbrook Parkway a one minute walk from the Twinbrook Metro Stop
- Adjacent to Safeway, Dunkin Donuts, Floyds Barber Shop, Gong Cha, Truist Bank and a multitude of retail shopping and services on Rockville Pike
- Abundant surface parking
- Opportunity for building signage for larger tenants
- Modern entrance to main lobby with security personnel on duty
- Smaller floor plates allow for many perimeter windowed offices & open area with natural light
- Upscale common areas on each floor including generous kitchen and conference rooms

AVAILABLE:

SUITE 300: 6,126 - 13,180 SF SUITE 400: 5,867 SF

STORIES:

4

PARKING:

**SURFACE** 

**BUILDING SIZE:** 

53,201 SF