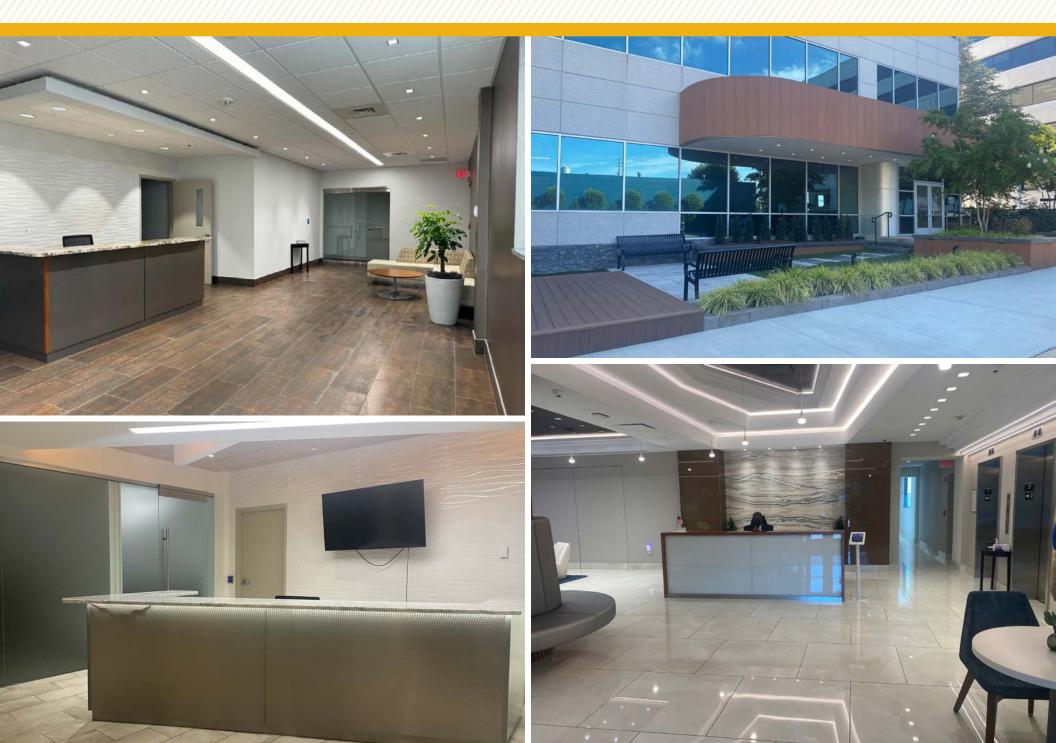

arkway a one minute walk from the Twinbrook Metro Stop
- Adjacent to Safeway, Dunkin Donuts, Floyds Barber Shop, Gong Cha, Truist Bank and a multitude of retail shopping and services on Rockville Pike
- Abundant surface parking
- Opportunity for building signage for larger tenants
- Modern entrance to main lobby with security personnel on duty
- Smaller floor plates allow for many perimeter windowed offices & open area with natural light
- Upscale common areas on each floor including generous kitchen and conference rooms

AVAILABLE:

SUITE 300: 6,126 - 13,180 SF SUITE 400: 5,867 SF

STORIES:

4

PARKING:

**SURFACE** 

**BUILDING SIZE:** 

53,201 SF

**RENTAL RATE:** 

\$30.00/SF





#### FLOOR PLAN: 3RD FLOOR

#### 12,500 sf, divisable



### FLOOR PLAN: 4TH FLOOR



## INTERIOR PHOTOS



## INTERIOR PHOTOS









### **AMENITIES**



# FOR MORE INFO CONTACT:



ADAM NACHLAS
SENIOR VICE PRESIDENT
443.798.9343
ANACHLAS@mackenziecommercial.com



GINNY VERNICK
VICE PRESIDENT
410.953.0368
GVERNICK@mackenziecommercial.com