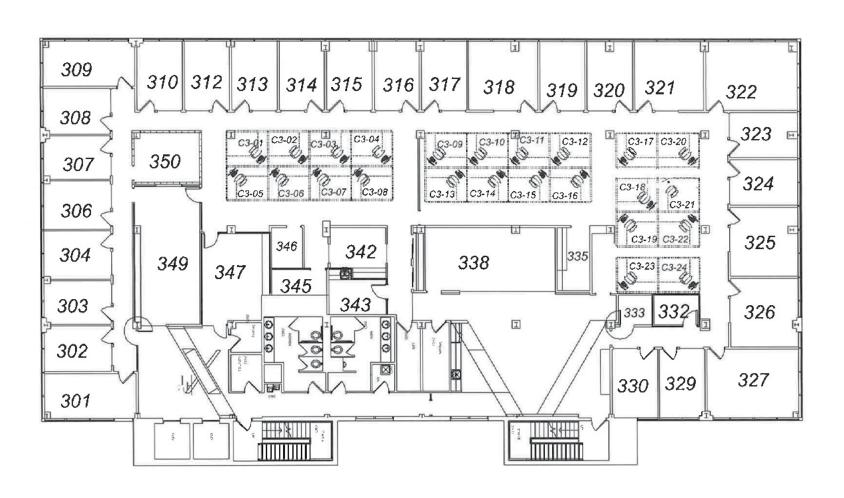

IEW

#### **HIGHLIGHTS:**

- Located on Twinbrook Parkway a one minute walk from the Twinbrook Metro Stop
- Adjacent to Safeway, Dunkin Donuts, Floyds Barber Shop, Gong Cha, Truist Bank and a multitude of retail shopping and services on Rockville Pike
- Abundant surface parking
- Opportunity for building signage for larger tenants
- Modern entrance to main lobby with security personnel on duty
- Smaller floor plates allow for many perimeter windowed offices & open area with natural light
- Upscale common areas on each floor including generous kitchen and conference rooms

AVAILABLE:

SUITE 300: 6,126 - 13,180 SF SUITE 400: 5,867 SF

STORIES:

4

PARKING:

**SURFACE** 

**BUILDING SIZE:** 

53,201 SF

**RENTAL RATE:** 

\$30.00/SF





#### FLOOR PLAN: 3RD FLOOR

#### 12,500 sf, divisable



### FLOOR PLAN: 4TH FLOOR



## INTERIOR PHOTOS



## INTERIOR PHOTOS









### **AMENITIES**



# FOR MORE INFO CONTACT:



ADAM NACHLAS
SENIOR VICE PRESIDENT
443.798.9343
ANACHLAS@mackenziecommercial.com



GINNY VERNICK
VICE PRESIDENT
410.953.0368
GVERNICK@mackenziecommercial.com