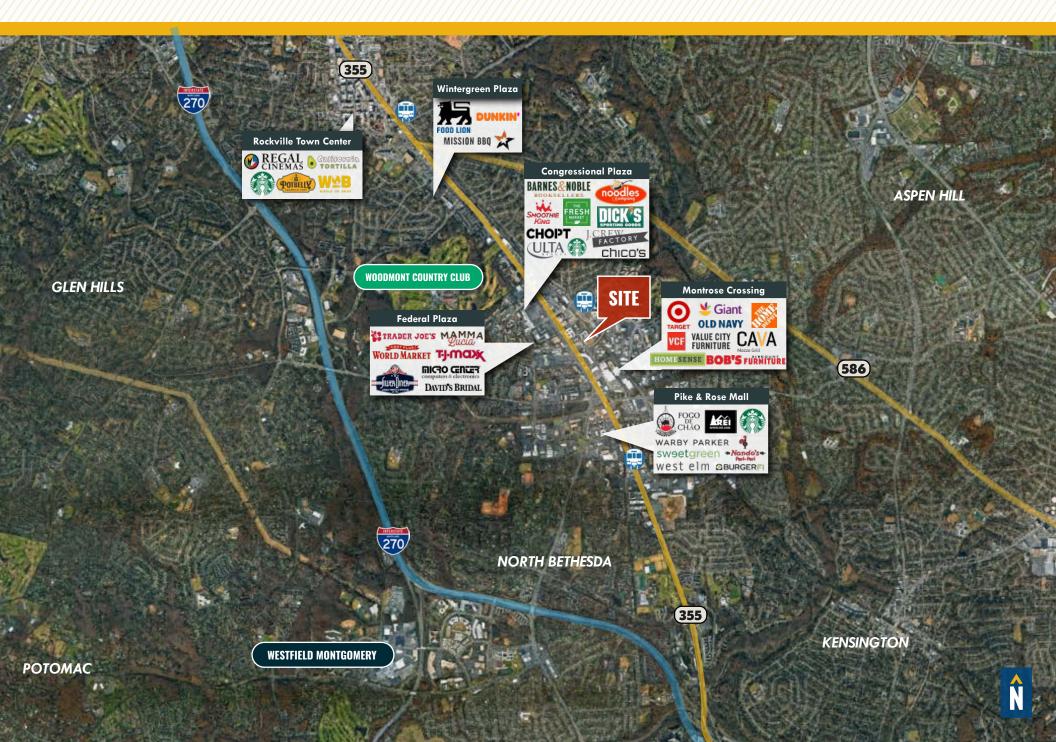

#### **HIGHLIGHTS:**

- Located on Twinbrook Parkway a one minute walk from the Twinbrook Metro Stop
- Adjacent to Safeway, Dunkin Donuts, Floyds Barber Shop, Gong Cha, Truist Bank and a multitude of retail shopping and services on Rockville Pike
- Abundant surface parking
- Opportunity for building signage for larger tenants
- Modern entrance to main lobby with security personnel on duty
- Smaller floor plates allow for many perimeter windowed offices & open area with natural light
- Upscale common areas on each floor including generous kitchen and conference rooms

### **AMENITIES**