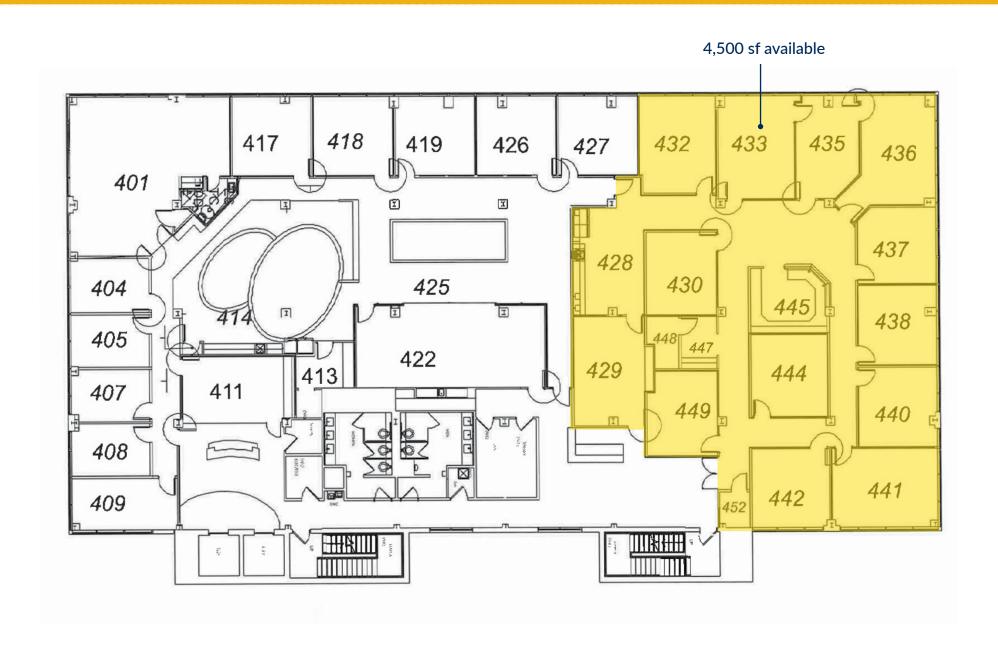

### FLOOR PLAN: 4TH FLOOR

AVAILABLE:

SUITE 300: 6,126 - 13,180 SF SUITE 400: 5,867 SF

STORIES:

4

PARKING:

**SURFACE** 

**BUILDING SIZE:** 

53,201 SF