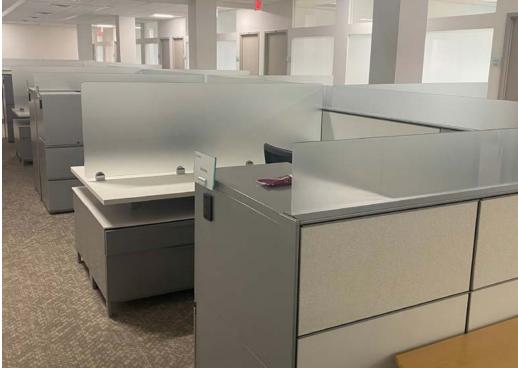

m the Twinbrook Metro Stop
- Adjacent to Safeway, Dunkin Donuts, Floyds Barber Shop, Gong Cha, Truist Bank and a multitude of retail shopping and services on Rockville Pike
- Abundant surface parking
- Opportunity for building signage for larger tenants
- Modern entrance to main lobby with security personnel on duty
- Smaller floor plates allow for many perimeter windowed offices & open area with natural light
- Upscale common areas on each floor including generous kitchen and conference rooms

AVAILABLE:

SUITE 300: 6,126 - 13,180 SF SUITE 400: 5,867 SF

STORIES:

4

PARKING:

**SURFACE** 

**BUILDING SIZE:** 

53,201 SF

**RENTAL RATE:** 

\$30.00/SF





#### FLOOR PLAN: 3RD FLOOR

#### 12,500 sf, divisable



### FLOOR PLAN: 4TH FLOOR



## INTERIOR PHOTOS



## INTERIOR PHOTOS









### **AMENITIES**



# FOR MORE INFO CONTACT:



ADAM NACHLAS
SENIOR VICE PRESIDENT
443.798.9343
ANACHLAS@mackenziecommercial.com



GINNY VERNICK
VICE PRESIDENT
410.953.0368
GVERNICK@mackenziecommercial.com