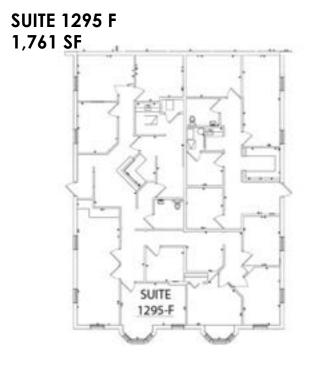

## FOR LEASE THE CORNERSTONE BUILDINGS 1289-1311 S. Linden Rd. | Flint, MI 48532



## **FEATURES**

- Professional Class B medical/office space on campus type setting
- 4 separate buildings with individual entrances
- Located on the "Medical Mile" in Flint Township
- Close to Hurley Medical Center, McLaren Hospital and major GM facilities
- A short distance from Bishop International Airport
- Building recently renovated with new roofs, landscaping and paving
- Ample parking
- Separately metered utilities
- Building signage available







Vice President 248.961.0843 jmitchell@dominionra.com



## **FLOOR PLANS**





**SUITE 1309 C** 3,154 SF