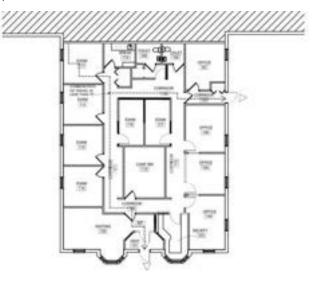

## FOR LEASE THE CORNERSTONE BUILDINGS 1289-1311 S. Linden Rd. | Flint, MI 48532



## **FEATURES**

- Professional Class B medical/office space on campus type setting
- 4 separate buildings with individual entrances
- Located on the "Medical Mile" in Flint Township
- Close to Hurley Medical Center, McLaren Hospital and major GM facilities
- A short distance from Bishop International Airport
- Building recently renovated with new roofs, landscaping and paving
- Ample parking
- Separately metered utilities
- Building signage available







Vice President 248.961.0843 jmitchell@dominionra.com



## **FLOOR PLANS**





**SUITE 1309 C** 3,154 SF