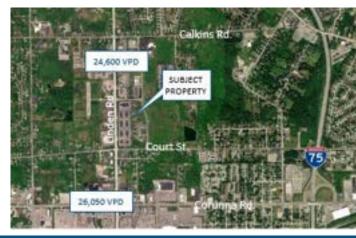

## FOR LEASE THE CORNERSTONE BUILDINGS 1289-1311 S. Linden Rd. | Flint, MI 48532

## **FEATURES**

- Professional Class B medical/office space on campus type setting
- 4 separate buildings with individual entrances
- Located on the "Medical Mile" in Flint Township
- Close to Hurley Medical Center, McLaren Hospital and major GM facilities
- A short distance from Bishop International Airport
- Building recently renovated with new roofs, landscaping and paving
- Ample parking
- Separately metered utilities
- Building signage available