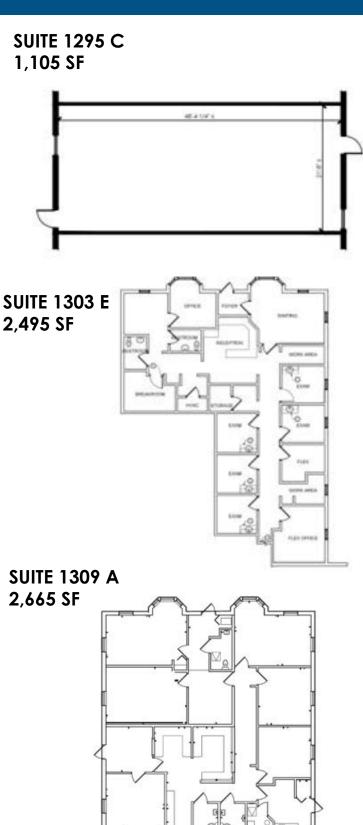

## FOR LEASE THE CORNERSTONE BUILDINGS 1289-1311 S. Linden Rd. | Flint, MI 48532



## **FEATURES**

- Professional Class B medical/office space on campus type setting
- 4 separate buildings with individual entrances
- Located on the "Medical Mile" in Flint Township
- Close to Hurley Medical Center, McLaren Hospital and major GM facilities
- A short distance from Bishop International Airport
- Building recently renovated with new roofs, landscaping and paving
- Ample parking
- Separately metered utilities
- Building signage available







Vice President 248.961.0843 jmitchell@dominionra.com



## **FLOOR PLANS**





**SUITE 1309 C** 3,154 SF