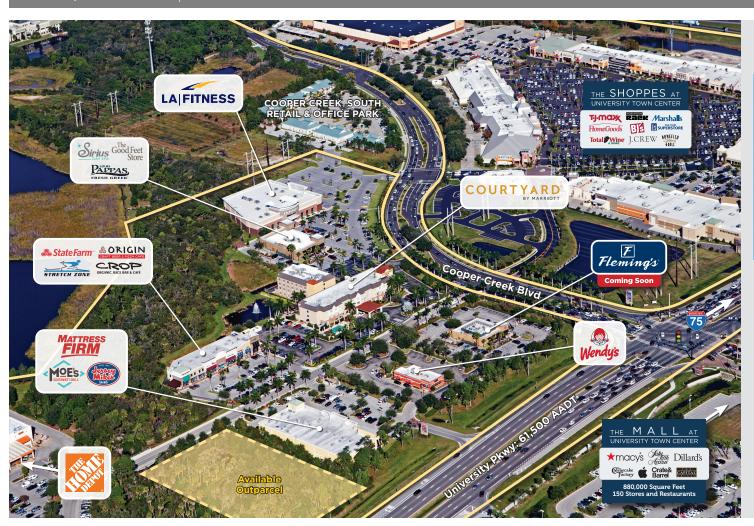

#### **ABOUT THE CENTER**

- Tourist Center Drive is part of the University Town Center collection of properties that total over 4 million square feet and generate more than 1 billion in annual sales
- Strategically located right off I-75 (Exit 213) along University Parkway, the collective sites form the area's dominant shopping and dining destination and serve a 15-mile trade area population of over 655,000 residents
- This premier mixed-use destination on the border of Sarasota and Manatee counties currently features 850,000 sf of office space, 550 hotel rooms, 250+ specialty shops and 80+ restaurants
- UTC has over 20 million visits per year and is adjacent to one of the fastest-growing master planned communities in the country, providing a large and affluent customer base
- Tourist Center Drive is anchored by LA Fitness and Courtyard by Marriott and features a mix of specialty stores and restaurants