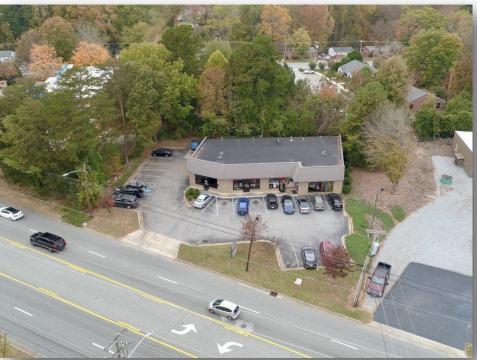

#### **KEY FEATURES**

- Fully Leased: All units are currently occupied by longterm Tenants with below-market rents, presenting significant upside potential for future rent increases.
- Location: Situated in a high-traffic area, this strip center benefits from excellent visibility and exposure along busy NC-68/Eastchester Drive. Directly adjacent to CVS Pharmacy with Planet Fitness across the street.
- Well-Maintained: Benefit from 13+ years of local, hands-on ownership and management. Roof and HVAC inspected and serviced semi-annually.
- Signage: Both pylon and building signage make this center an attractive property for Tenants to operate their business out of.
- Demographics: Located in a growth market with a diverse population, providing a solid customer base for Tenants.

### **TRAFFIC**

Eastchester Drive & Centennial Street

24,500 Vehicles Per Day