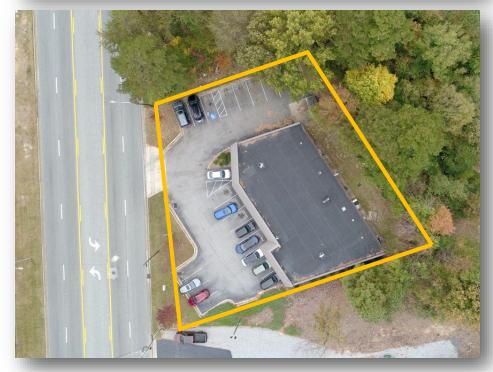

#### PROPERTY INFORMATION

Parcel ID: 199542 (Guilford County)
Building Size: 4,900 +/- Square Feet

Acreage: 0.49 +/- Acres

• Year Built: 1997

• Parking: 22 Spaces

• Roof: Rubber Membrane; Age Unknown

• HVAC: 4 units; Various Ages

• Exterior: Masonry

Zoning: O/I (Office/Institutional)

1007 Battleground Avenue, Suite 401, Greensboro NC 27408

The statements and figures herein while not guaranteed are secured from sources believed to be authoritative. This offering is subject to change of price, prior lease or sale and or withdrawal without notice. Prospects should verify all information.