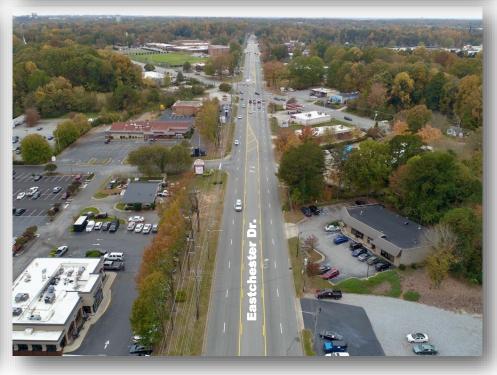

# FOR SALE \$1,200,000 Fully Occupied Strip Center

Investment Opportunity! Rare chance to acquire a well-maintained strip center at 1125 Eastchester Drive in High Point ,NC. With 4,900 square feet of rentable space, this property is fully occupied by long-term Tenants, offering both immediate cash flow and stability with future upside. Contact Broker for financials and rent roll.

#### **KEY FEATURES**

- Fully Leased: All units are currently occupied by longterm Tenants with below-market rents, presenting significant upside potential for future rent increases.
- Location: Situated in a high-traffic area, this strip center benefits from excellent visibility and exposure along busy NC-68/Eastchester Drive. Directly adjacent to CVS Pharmacy with Planet Fitness across the street.
- Well-Maintained: Benefit from 13+ years of local, hands-on ownership and management. Roof and HVAC inspected and serviced semi-annually.
- Signage: Both pylon and building signage make this center an attractive property for Tenants to operate their business out of.
- Demographics: Located in a growth market with a diverse population, providing a solid customer base for Tenants.

### **TRAFFIC**

Eastchester Drive & Centennial Street

24,500 Vehicles Per Day