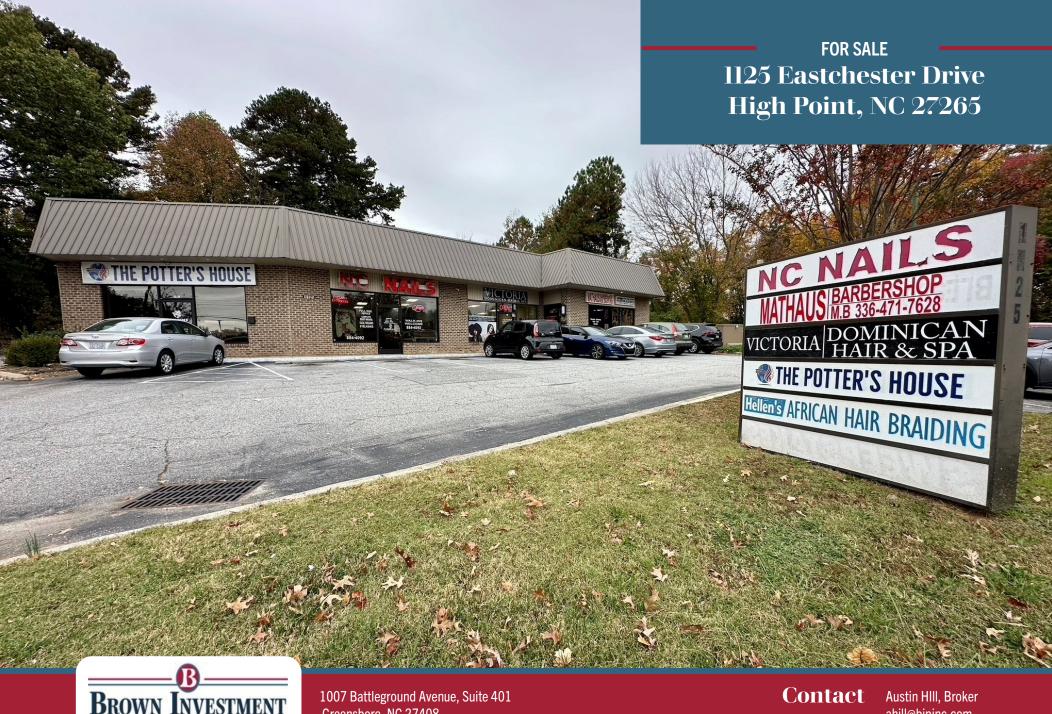

## 1125 Eastchester Drive, High Point, NC 27265

# FOR SALE \$1,200,000 Fully Occupied Strip Center

Investment Opportunity! Rare chance to acquire a well-maintained strip center at 1125 Eastchester Drive in High Point ,NC. With 4,900 square feet of rentable space, this property is fully occupied by long-term Tenants, offering both immediate cash flow and stability with future upside. Contact Broker for financials and rent roll.

#### **KEY FEATURES**

- Fully Leased: All units are currently occupied by longterm Tenants with below-market rents, presenting significant upside potential for future rent increases.
- Location: Situated in a high-traffic area, this strip center benefits from excellent visibility and exposure along busy NC-68/Eastchester Drive. Directly adjacent to CVS Pharmacy with Planet Fitness across the street.
- Well-Maintained: Benefit from 13+ years of local, hands-on ownership and management. Roof and HVAC inspected and serviced semi-annually.
- Signage: Both pylon and building signage make this center an attractive property for Tenants to operate their business out of.
- Demographics: Located in a growth market with a diverse population, providing a solid customer base for Tenants.