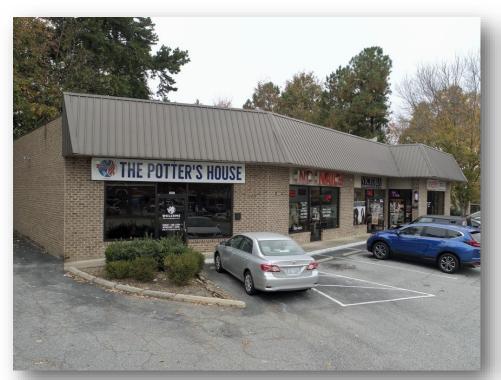

# FOR SALE \$1,200,000 Fully Occupied Strip Center

Investment Opportunity! Rare chance to acquire a well-maintained strip center at 1125 Eastchester Drive in High Point ,NC. With 4,900 square feet of rentable space, this property is fully occupied by long-term Tenants, offering both immediate cash flow and stability with future upside. Contact Broker for financials and rent roll.

#### **KEY FEATURES**

- Fully Leased: All units are currently occupied by longterm Tenants with below-market rents, presenting significant upside potential for future rent increases.
- Location: Situated in a high-traffic area, this strip center benefits from excellent visibility and exposure along busy NC-68/Eastchester Drive. Directly adjacent to CVS Pharmacy with Planet Fitness across the street.
- Well-Maintained: Benefit from 13+ years of local, hands-on ownership and management. Roof and HVAC inspected and serviced semi-annually.
- Signage: Both pylon and building signage make this center an attractive property for Tenants to operate their business out of.
- Demographics: Located in a growth market with a diverse population, providing a solid customer base for Tenants.