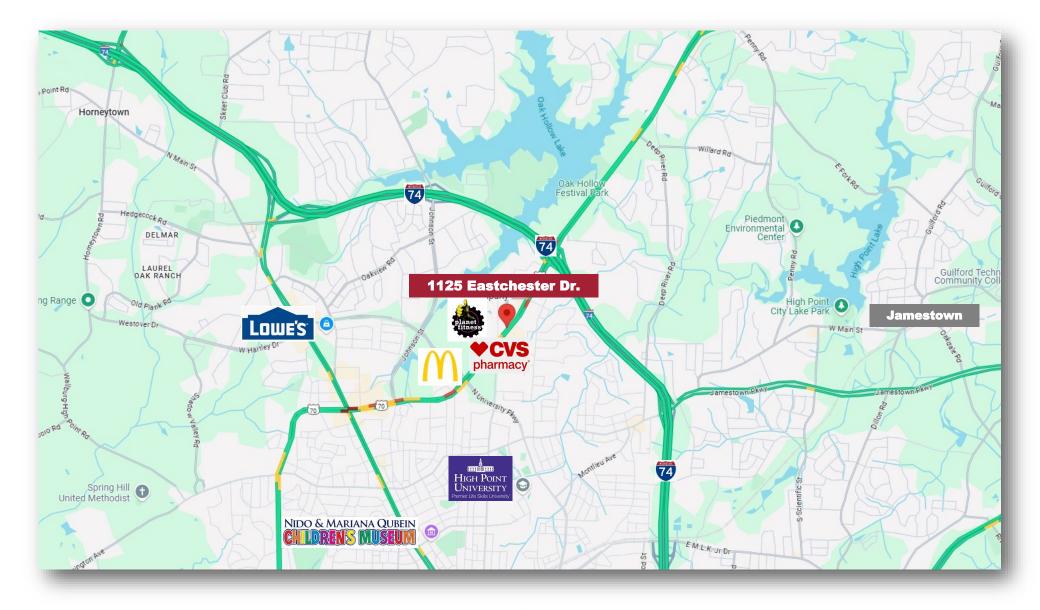

## 1125 Eastchester Drive, High Point, NC 27265

#### **KEY FEATURES**

- Fully Leased: All units are currently occupied by longterm Tenants with below-market rents, presenting significant upside potential for future rent increases.
- Location: Situated in a high-traffic area, this strip center benefits from excellent visibility and exposure along busy NC-68/Eastchester Drive. Directly adjacent to CVS Pharmacy with Planet Fitness across the street.
- Well-Maintained: Benefit from 13+ years of local, hands-on ownership and management. Roof and HVAC inspected and serviced semi-annually.
- Signage: Both pylon and building signage make this center an attractive property for Tenants to operate their business out of.
- Demographics: Located in a growth market with a diverse population, providing a solid customer base for Tenants.