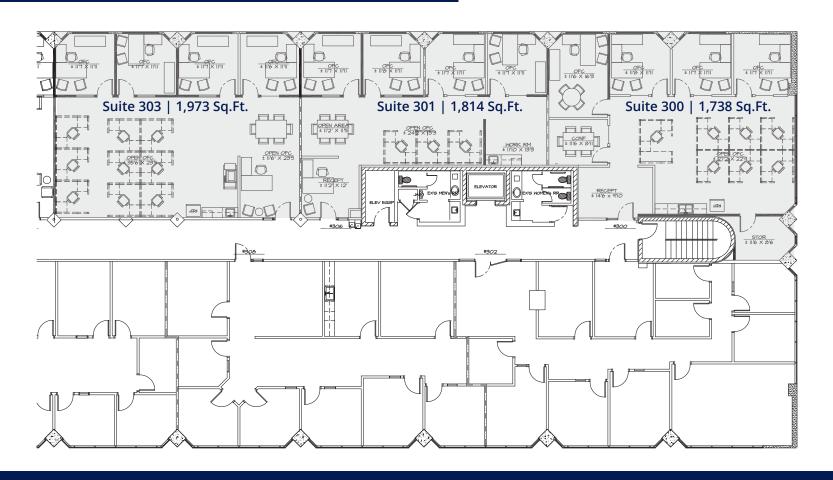

# Available Suites

| Suite 216   | 635 rentable square feet                                                                                                                                                                                                            |
|-------------|-------------------------------------------------------------------------------------------------------------------------------------------------------------------------------------------------------------------------------------|
| Suite 220   | 1,678 rentable square feet                                                                                                                                                                                                          |
| Suite 300** | 1,738 rentable square feet                                                                                                                                                                                                          |
| Suite 301** | 1,814 rentable square feet                                                                                                                                                                                                          |
| Suite 303** | 1,973 rentable square feet                                                                                                                                                                                                          |
| **          | Contiguous to 5,525 rentable square feet                                                                                                                                                                                            |
|             |                                                                                                                                                                                                                                     |
| Comments    | <ul> <li>Minutes from Camelback Corridor</li> <li>Minutes from Central Business District</li> <li>Minutes to Sky Harbor International<br/>Airport</li> <li>Easily accessible from SR 51</li> <li>Minutes to I-10 freeway</li> </ul> |

# Third Floor Plan

Available Suites

All available suites on 3rd floor are contiguous to 5,525 rentable square feet