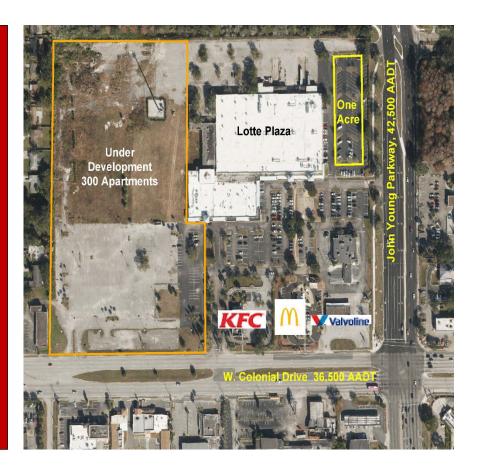

#### HIGH-VISIBILITY / HIGH-TRAFFIC OUTPARCEL ON JOHN YOUNG PARKWAY - GROUND LEASE

One acre out-parcel within existing plaza parking area. Easily accessible from both north and south bound traffic on John Young Parkway just north of Colonial Drive. Take advantage of the significant residential and commercial development underway just to the north and northeast of the site which will greatly enhance daily traffic counts.

Significant multifamily development underway in properties adjacent to the exiting plaza.

The site can accommodate a free-standing building of up to 3,500 SF with a drive through. Ideally suited for vehicle sales and leasing, a QSR, retail building, medical office/urgent care, coffee shop, ice cream or alternative commercial use.

#### PROPERTY FEATURES

**One-Acre Out-Parcel** 

**For Ground Lease** 

**Exiting Plaza** 

**High-Traffic High-Visibilty** 

**Adjacent Development** 

**Drive - Through Options** 

Free Standing Retail Building