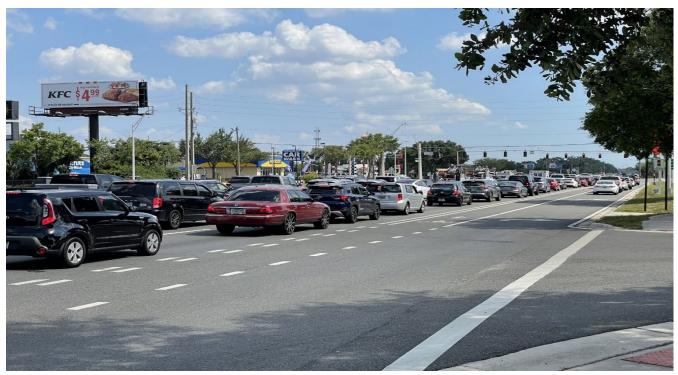

#### HIGH-VISIBILITY / HIGH-TRAFFIC OUTPARCEL ON JOHN YOUNG PARKWAY - GROUND LEASE

One acre out-parcel within existing plaza parking area. Easily accessible from both north and south bound traffic on John Young Parkway just north of Colonial Drive. Take advantage of the significant residential and commercial development underway just to the north and northeast of the site which will greatly enhance daily traffic counts.