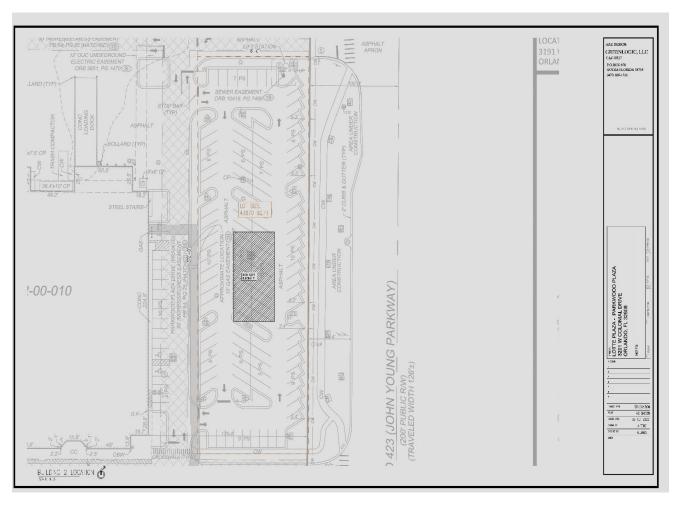

#### HIGH-VISIBILITY / HIGH-TRAFFIC OUTPARCEL ON JOHN YOUNG PARKWAY - GROUND LEASE

One acre out-parcel within existing plaza parking area. Easily accessible from both north and south bound traffic on John Young Parkway just north of Colonial Drive. Take advantage of the significant residential and commercial development underway just to the north and northeast of the site which will greatly enhance daily traffic counts.

Significant multifamily development underway in properties adjacent to the exiting plaza.

The site can accommodate a free-standing building of up to 3,500 SF with a drive through. Ideally suited for vehicle sales and leasing, a QSR, retail building, medical office/urgent care, coffee shop, ice cream or alternative commercial use.