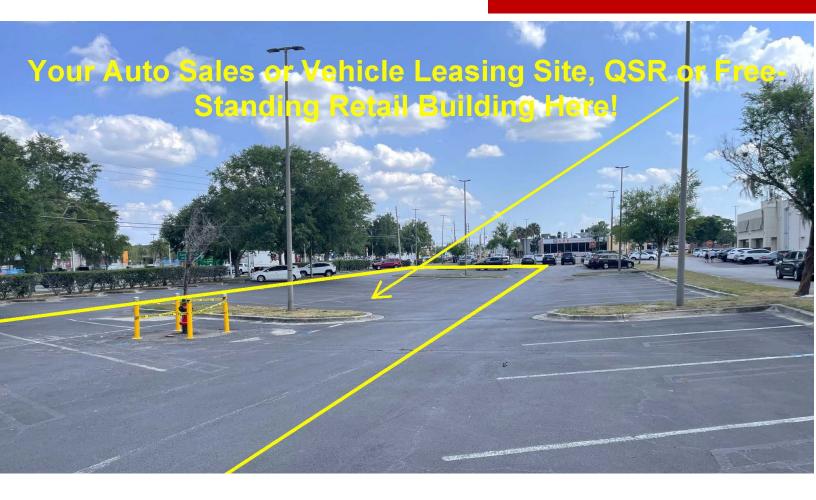

#### HIGH-VISIBILITY / HIGH-TRAFFIC OUTPARCEL ON JOHN YOUNG PARKWAY - GROUND LEASE

One acre out-parcel within existing plaza parking area. Easily accessible from both north and south bound traffic on John Young Parkway just north of Colonial Drive. Take advantage of the significant residential and commercial development underway just to the north and northeast of the site which will greatly enhance daily traffic counts.

Significant multifamily development underway in properties adjacent to the exiting plaza.

The site can accommodate a free-standing building of up to 3,500 SF with a drive through. Ideally suited for vehicle sales and leasing, a QSR, retail building, medical office/urgent care, coffee shop, ice cream or alternative commercial use.