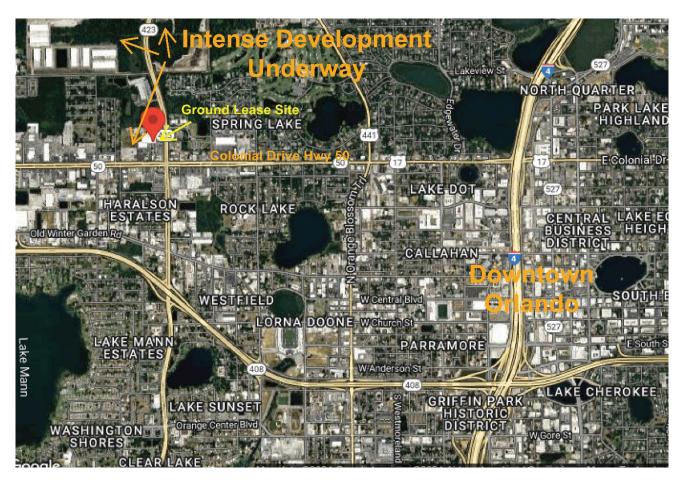

#### HIGH-VISIBILITY / HIGH-TRAFFIC OUTPARCEL ON JOHN YOUNG PARKWAY - GROUND LEASE

One acre out-parcel within existing plaza parking area. Easily accessible from both north and south bound traffic on John Young Parkway just north of Colonial Drive. Take advantage of the significant residential and commercial development underway just to the north and northeast of the site which will greatly enhance daily traffic counts.

Significant multifamily development underway in properties adjacent to the exiting plaza.

The site can accommodate a free-standing building of up to 3,500 SF with a drive through. Ideally suited for vehicle sales and leasing, a QSR, retail building, medical office/urgent care, coffee shop, ice cream or alternative commercial use.

Easy access to downtown Orlando via Colonial Drive and to the 408 Tollway/JYP interchange <sup>3</sup>/<sub>4</sub> mile to the south.

Available for ground lease. Please contact broker for details.