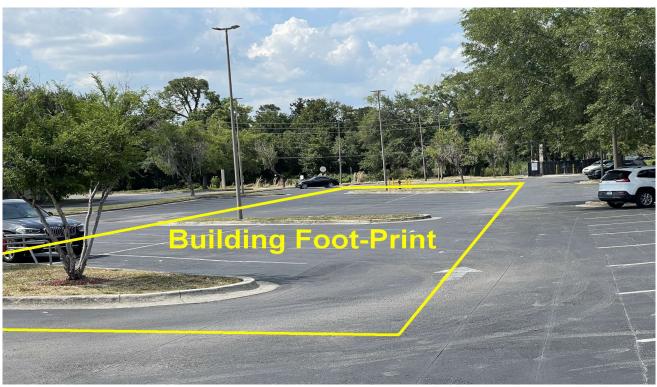

Significant multifamily development underway in properties adjacent to the exiting plaza.

The site can accommodate a free-standing building of up to 3,500 SF with a drive through. Ideally suited for vehicle sales and leasing, a QSR, retail building, medical office/urgent care, coffee shop, ice cream or alternative commercial use.

#### PROPERTY FEATURES

**One-Acre Out-Parcel** 

**For Ground Lease** 

**Exiting Plaza** 

**High-Traffic High-Visibilty** 

**Adjacent Development** 

**Drive - Through Options** 

Free Standing Retail Building