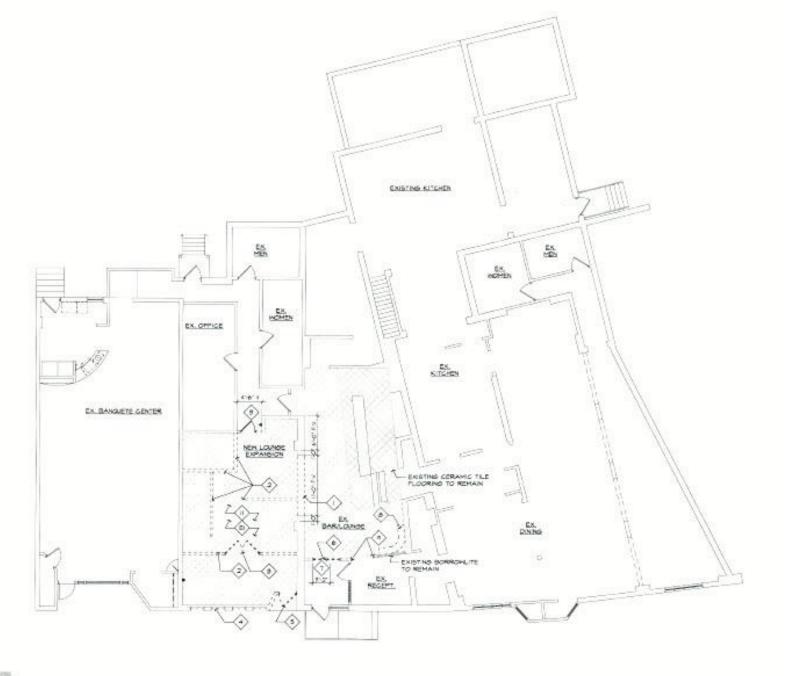

Currently set up as restaurant/bar and banquet room offering 9,300 sq ft of space- could be divided for right tenants.

Many other possible uses: Zoned F "Neighborhood Commercial."

This is a well known and high traffic location between the Hill and St. Louis Hills! Near Highway 44 and Hampton Ave.

#### INFORMATION

- 9,300 Sq Ft For Lease with possible option for space to be divided.
- Currently set up as a Restaurant with 130 seats, Banquet Room with 60 seats, and Bar with 50 seats.
- Zoned F "Neighborhood Commercial"
- Some fixtures will remain including: hood, walk-in cooler, bar, all permanent fixtures, plus restaurant build out. Each building also has a basement.
- Successful restaurant location for over 38 years! Remodeled several times!
- New Roof in 2019, New HVAC in 2021 and 2023