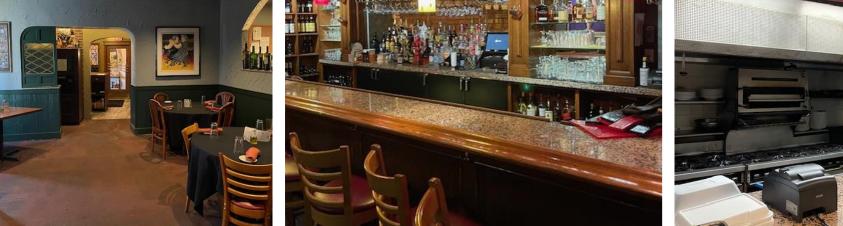

Currently set up as restaurant/bar and banquet room offering 9,300 sq ft of space- could be divided for right tenants.

Many other possible uses: Zoned F "Neighborhood Commercial."

This is a well known and high traffic location between the Hill and St. Louis Hills! Near Highway 44 and Hampton Ave.

#### INFORMATION

- 9,300 Sq Ft For Lease with possible option for space to be divided.
- Currently set up as a Restaurant with 130 seats, Banquet Room with 60 seats, and Bar with 50 seats.
- Zoned F "Neighborhood Commercial"
- Some fixtures will remain including: hood, walk-in cooler, bar, all permanent fixtures, plus restaurant build out. Each building also has a basement.
- Successful restaurant location for over 38 years! Remodeled several times!
- New Roof in 2019, New HVAC in 2021 and 2023