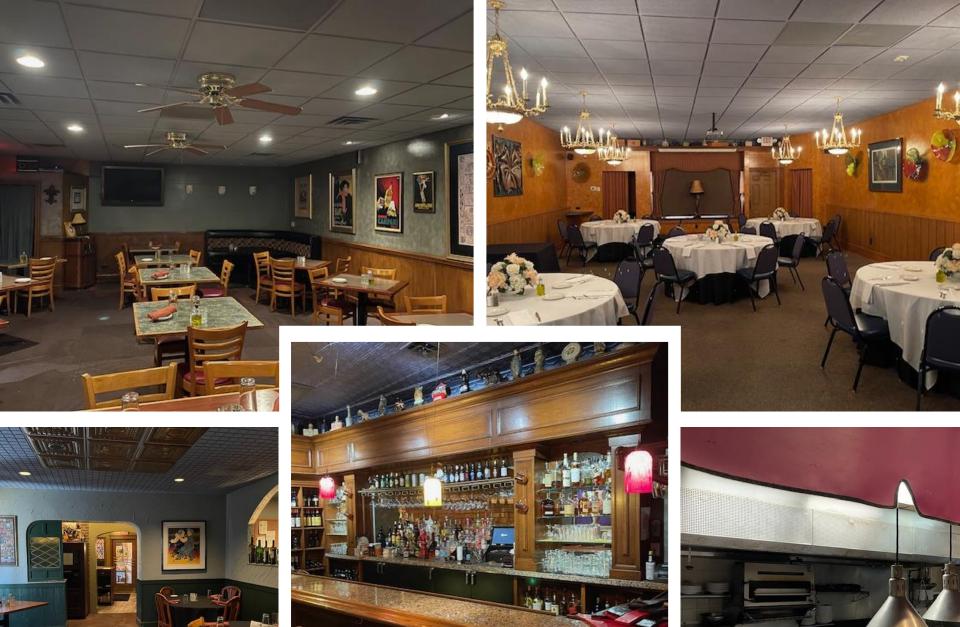

#### INFORMATION

- 9,300 Sq Ft For Lease with possible option for space to be divided.
- Currently set up as a Restaurant with 130 seats, Banquet Room with 60 seats, and Bar with 50 seats.
- Zoned F "Neighborhood Commercial"
- Some fixtures will remain including: hood, walk-in cooler, bar, all permanent fixtures, plus restaurant build out. Each building also has a basement.
- Successful restaurant location for over 38 years! Remodeled several times!
- New Roof in 2019, New HVAC in 2021 and 2023