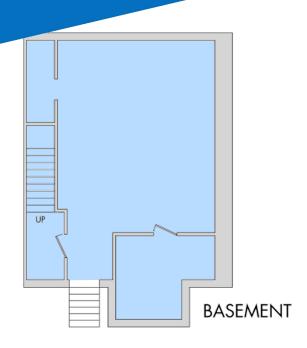

High foot-traffic

#### LEASABLE AREA

1,300 SF Ground Floor 575 SF Lower Level

### **CEILING HEIGHTS**

11-12 feet

## **CROSS STREETS**

Hancock St and Jefferson Ave

#### **PRICING & TERMS**

Available upon request

#### **AVAILABILITY**

**Immediate** 

## **TRANSPORTATION**

#### **NEARBY TENANTS**

















For more information, contact exclusive agents:

Peter Schubert

Managing Director pschubert@terracrg.com

Darlene Lee

Associate dlee@terracrg.com

Maia Barnett
Associate
mbarnett@terracrg.com







For more information, contact exclusive agents:

Peter Schubert
Managing Director

pschubert@terracrg.com

Darlene Lee
Associate
dlee@terracrg.com

Maia Barnett
Associate
mbarnett@terracrg.com

## 1195 Bedford Avenue

Retail for Lease 1,300 SF Divisible

Bedford-Stuyvesant









For more information, contact exclusive agents:

Peter Schubert
Managing Director
pschubert@terracrg.com

Darlene Lee Associate dlee@terracrg.com Maia Barnett
Associate
mbarnett@terracrg.com

# 1195 Bedford Avenue

Retail for Lease 1,300 SF Divisible

Bedford-Stuyvesant













For more information, contact exclusive agents:

Peter Schubert
Managing Director
pschubert@terracrg.com

Darlene Lee Associate dlee@terracrg.com Maia Barnett
Associate
mbarnett@terracrg.com