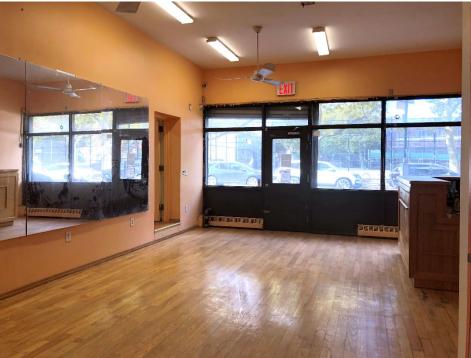

#### **SUMMARY**

A prime opportunity to take possession of an expansive and bright retail space that can operate as a full-service restaurant, art studio, café, or community hub.

## **HIGHLIGHTS**

- Abundant natural light
- 2 bathrooms
- Large lower-level storage space
- Proximity to transportation
- 41 feet of total frontage
- High foot-traffic

#### LEASABLE AREA

1,300 SF Ground Floor 575 SF Lower Level

### **CEILING HEIGHTS**

11-12 feet