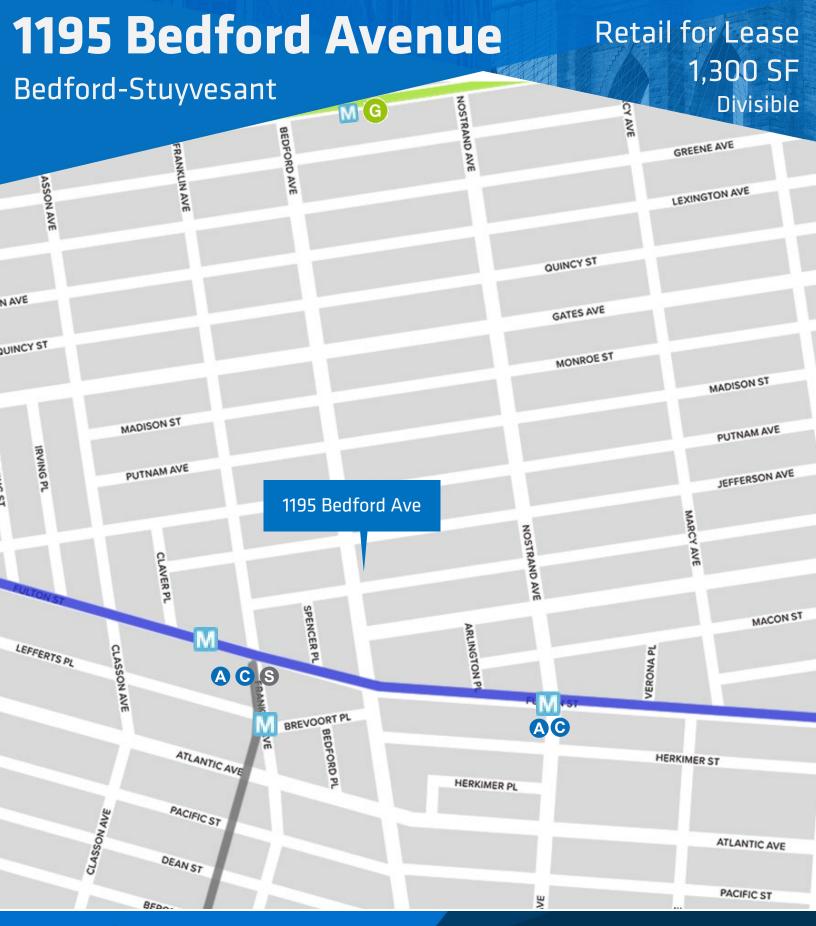

ssion of an expansive and bright retail space that can operate as a full-service restaurant, art studio, café, or community hub.

## **HIGHLIGHTS**

- Abundant natural light
- 2 bathrooms
- Large lower-level storage space
- Proximity to transportation
- 41 feet of total frontage
- High foot-traffic

#### LEASABLE AREA

1,300 SF Ground Floor 575 SF Lower Level

### **CEILING HEIGHTS**

11-12 feet

## **CROSS STREETS**

Hancock St and Jefferson Ave

#### **PRICING & TERMS**

Available upon request

#### **AVAILABILITY**

**Immediate** 

## **TRANSPORTATION**

#### **NEARBY TENANTS**

















For more information, contact exclusive agents:

Peter Schubert

Managing Director pschubert@terracrg.com

Darlene Lee

Associate dlee@terracrg.com

Maia Barnett
Associate
mbarnett@terracrg.com







For more information, contact exclusive agents:

Peter Schubert
Managing Director

pschubert@terracrg.com

Darlene Lee
Associate
dlee@terracrg.com

Maia Barnett
Associate
mbarnett@terracrg.com

## 1195 Bedford Avenue

Retail for Lease 1,300 SF Divisible

Bedford-Stuyvesant









For more information, contact exclusive agents:

Peter Schubert
Managing Director
pschubert@terracrg.com

Darlene Lee Associate dlee@terracrg.com Maia Barnett
Associate
mbarnett@terracrg.com

# 1195 Bedford Avenue

Retail for Lease 1,300 SF Divisible

Bedford-Stuyvesant













For more information, contact exclusive agents:

Peter Schubert
Managing Director
pschubert@terracrg.com

Darlene Lee Associate dlee@terracrg.com Maia Barnett
Associate
mbarnett@terracrg.com