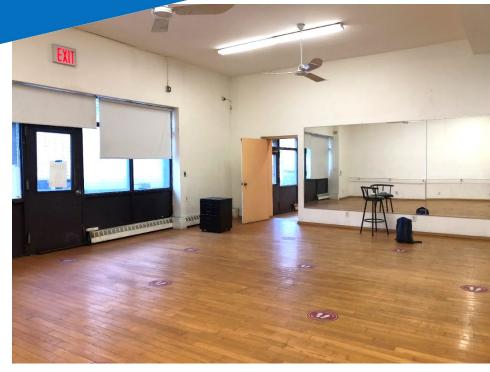

#### **SUMMARY**

A prime opportunity to take possession of an expansive and bright retail space that can operate as a full-service restaurant, art studio, café, or community hub.

## **HIGHLIGHTS**

- Abundant natural light
- 2 bathrooms
- Large lower-level storage space
- Proximity to transportation
- 41 feet of total frontage
- High foot-traffic

#### LEASABLE AREA

1,300 SF Ground Floor 575 SF Lower Level

### **CEILING HEIGHTS**

11-12 feet