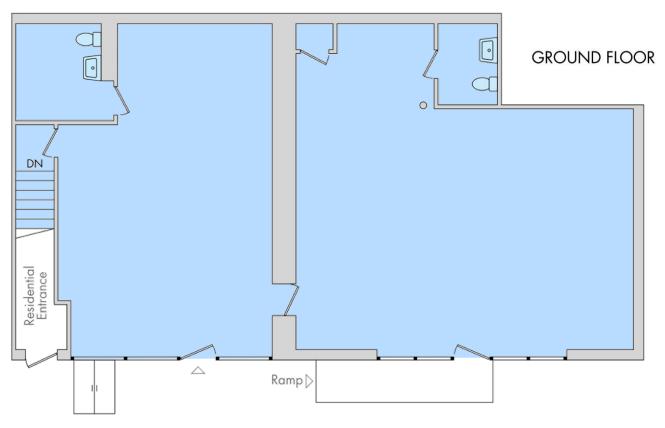

#### LEASABLE AREA

1,300 SF Ground Floor 575 SF Lower Level

## **HIGHLIGHTS**

- Abundant natural light
- 2 bathrooms
- Large lower-level storage space
- Proximity to transportation
- 41 feet of total frontage
- High foot-traffic