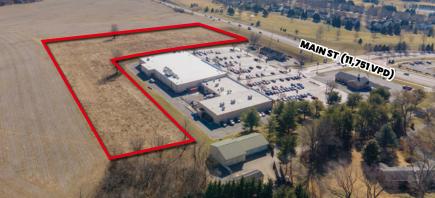

# SITE OVERVIEW

Clagett Enterprises is pleased to present this 7.53-acre site for sale. In the heart of the commercial district of Middletown, Maryland, the site offers an exceptional investment opportunity at \$2,500,000. Zoned for General Commercial use, it is primed for a range of development ventures. Its access to public water and sewer utilities, coupled with on-site utilities, ensures readiness for immediate development. The property boasts scenic views, enhancing its appeal. Its proximity to commercial centers positions it within a network of thriving businesses, ensuring high visibility and customer traffic. Middletown's supportive legislative environment for commercial real estate, highlighted by NAIOP Maryland's advocacy, offers a business-friendly climate that could be beneficial for future property owners. As Middletown continues to grow, the site holds promising potential for development that could cater to both local and regional markets.

**SALE PRICE** \$2,500,000

LOT SIZE 7.53 ± acres **ZONING**General Commercial

#### Prime Location

Situated in the heart of Middletown's commercial hub, promising high visibility and traffic.