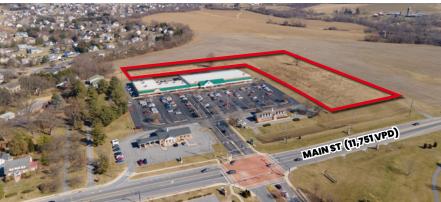

# SITE OVERVIEW

Clagett Enterprises is pleased to present this 7.53-acre site for sale. In the heart of the commercial district of Middletown, Maryland, the site offers an exceptional investment opportunity at \$2,500,000. Zoned for General Commercial use, it is primed for a range of development ventures. Its access to public water and sewer utilities, coupled with on-site utilities, ensures readiness for immediate development. The property boasts scenic views, enhancing its appeal. Its proximity to commercial centers positions it within a network of thriving businesses, ensuring high visibility and customer traffic. Middletown's supportive legislative environment for commercial real estate, highlighted by NAIOP Maryland's advocacy, offers a business-friendly climate that could be beneficial for future property owners. As Middletown continues to grow, the site holds promising potential for development that could cater to both local and regional markets.

**SALE PRICE** \$2,500,000

LOT SIZE 7.53 ± acres **ZONING**General Commercial

#### Prime Location

Situated in the heart of Middletown's commercial hub, promising high visibility and traffic.