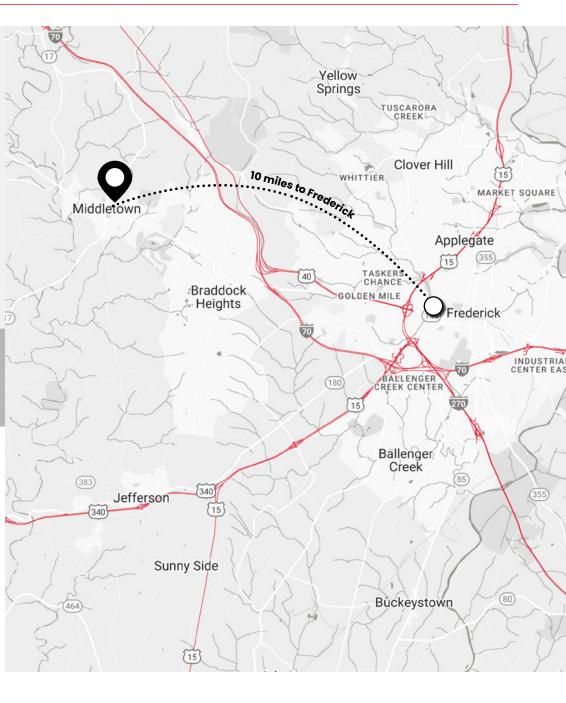

## **LOCATION OVERVIEW**

Beautifully situated in Frederick County's South Mountain valley, Middletown stands as a beacon of heritage and community. The town's Main Street, alive with local businesses, serves as the community's heart, blending historic charm with the vibrancy of modern life. Middletown strikes a balance between preserving its historical essence and embracing economic advancement, reflecting the broader dynamics of Frederick County's mix of pastoral beauty and economic diversity. Sectors like biotechnology, agriculture, and manufacturing thrive alongside a strong commitment to education, indicating a community poised for future growth. Middletown's strategic location offers residents and businesses the best of both worlds: the tranquility of small-town living with easy access to the county's rich resources, making it a prime location for those seeking a close-knit community with the conveniences of urban life.

With its scenic settings, strong economic foundation, and a welcoming atmosphere, Middletown encapsulates the essence of living in Frederick County, offering a unique blend of historical beauty, economic opportunity, and community engagement.