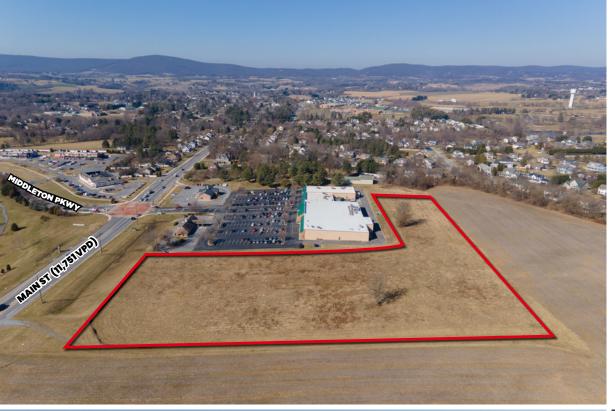

# SITE OVERVIEW

Clagett Enterprises is pleased to present this 7.53-acre site for sale. In the heart of the commercial district of Middletown, Maryland, the site offers an exceptional investment opportunity at \$2,500,000. Zoned for General Commercial use, it is primed for a range of development ventures. Its access to public water and sewer utilities, coupled with on-site utilities, ensures readiness for immediate development. The property boasts scenic views, enhancing its appeal. Its proximity to commercial centers positions it within a network of thriving businesses, ensuring high visibility and customer traffic. Middletown's supportive legislative environment for commercial real estate, highlighted by NAIOP Maryland's advocacy, offers a business-friendly climate that could be beneficial for future property owners. As Middletown continues to grow, the site holds promising potential for development that could cater to both local and regional markets.

#### Prime Location

Situated in the heart of Middletown's commercial hub, promising high visibility and traffic.

#### Accessibility

Close to primary routes, ensuring convenient access.