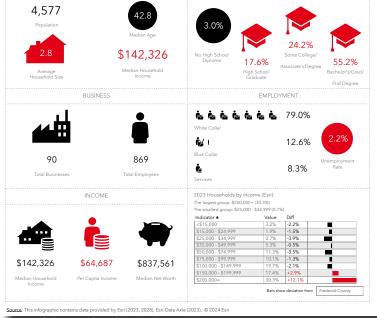

## **LOCATION OVERVIEW**

Beautifully situated in Frederick County's South Mountain valley, Middletown stands as a beacon of heritage and community. The town's Main Street, alive with local businesses, serves as the community's heart, blending historic charm with the vibrancy of modern life. Middletown strikes a balance between preserving its historical essence and embracing economic advancement, reflecting the broader dynamics of Frederick County's mix of pastoral beauty and economic diversity. Sectors like biotechnology, agriculture, and manufacturing thrive alongside a strong commitment to education, indicating a community poised for future growth. Middletown's strategic location offers residents and businesses the best of both worlds: the tranquility of small-town living with easy access to the county's rich resources, making it a prime location for those seeking a close-knit community with the conveniences of urban life.