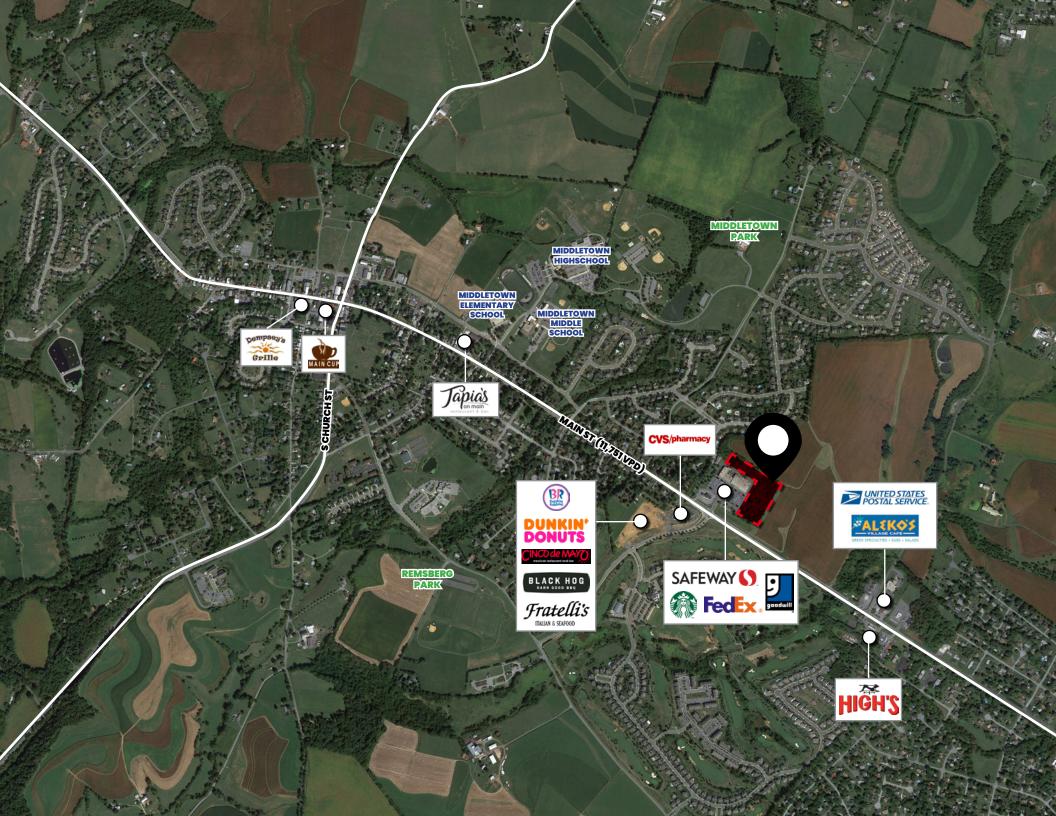

#### Prime Location

Situated in the heart of Middletown's commercial hub, promising high visibility and traffic.

#### Accessibility

Close to primary routes, ensuring convenient access.

## **LOCATION OVERVIEW**

Beautifully situated in Frederick County's South Mountain valley, Middletown stands as a beacon of heritage and community. The town's Main Street, alive with local businesses, serves as the community's heart, blending historic charm with the vibrancy of modern life. Middletown strikes a balance between preserving its historical essence and embracing economic advancement, reflecting the broader dynamics of Frederick County's mix of pastoral beauty and economic diversity. Sectors like biotechnology, agriculture, and manufacturing thrive alongside a strong commitment to education, indicating a community poised for future growth. Middletown's strategic location offers residents and businesses the best of both worlds: the tranquility of small-town living with easy access to the county's rich resources, making it a prime location for those seeking a close-knit community with the conveniences of urban life.