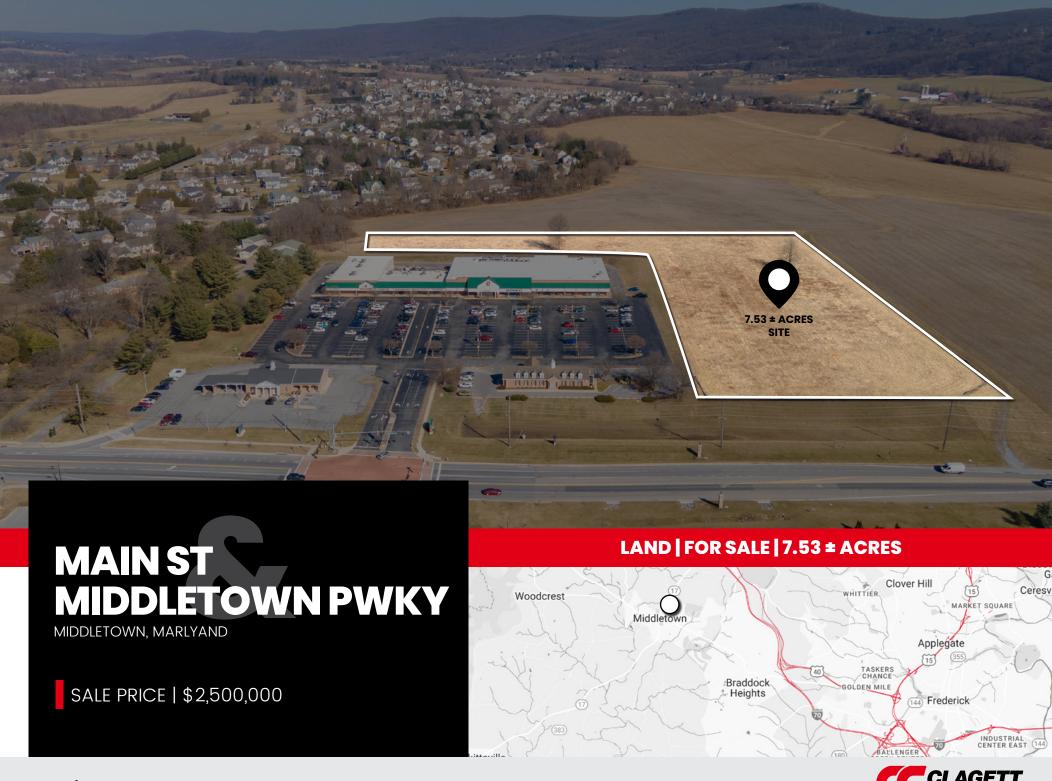

# SITE OVERVIEW

Clagett Enterprises is pleased to present this 7.53-acre site for sale. In the heart of the commercial district of Middletown, Maryland, the site offers an exceptional investment opportunity at \$2,500,000. Zoned for General Commercial use, it is primed for a range of development ventures. Its access to public water and sewer utilities, coupled with on-site utilities, ensures readiness for immediate development. The property boasts scenic views, enhancing its appeal. Its proximity to commercial centers positions it within a network of thriving businesses, ensuring high visibility and customer traffic. Middletown's supportive legislative environment for commercial real estate, highlighted by NAIOP Maryland's advocacy, offers a business-friendly climate that could be beneficial for future property owners. As Middletown continues to grow, the site holds promising potential for development that could cater to both local and regional markets.

**SALE PRICE** \$2,500,000

LOT SIZE 7.53 ± acres **ZONING**General Commercial

LAND | FOR SALE | 7.53 ± ACRES