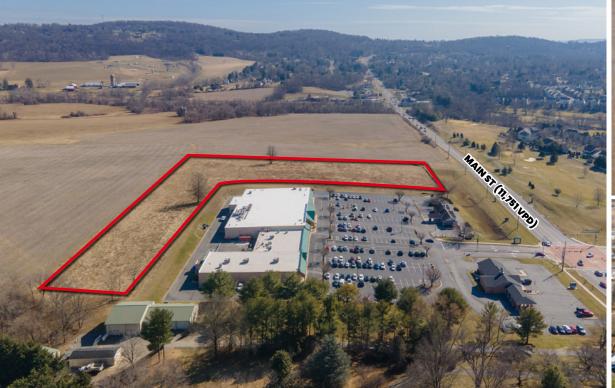

# SITE OVERVIEW

Clagett Enterprises is pleased to present this 7.53-acre site for sale. In the heart of the commercial district of Middletown, Maryland, the site offers an exceptional investment opportunity at \$2,500,000. Zoned for General Commercial use, it is primed for a range of development ventures. Its access to public water and sewer utilities, coupled with on-site utilities, ensures readiness for immediate development. The property boasts scenic views, enhancing its appeal. Its proximity to commercial centers positions it within a network of thriving businesses, ensuring high visibility and customer traffic. Middletown's supportive legislative environment for commercial real estate, highlighted by NAIOP Maryland's advocacy, offers a business-friendly climate that could be beneficial for future property owners. As Middletown continues to grow, the site holds promising potential for development that could cater to both local and regional markets.

**SALE PRICE** \$2,500,000

LOT SIZE 7.53 ± acres **ZONING**General Commercial

#### Prime Location

Situated in the heart of Middletown's commercial hub, promising high visibility and traffic.