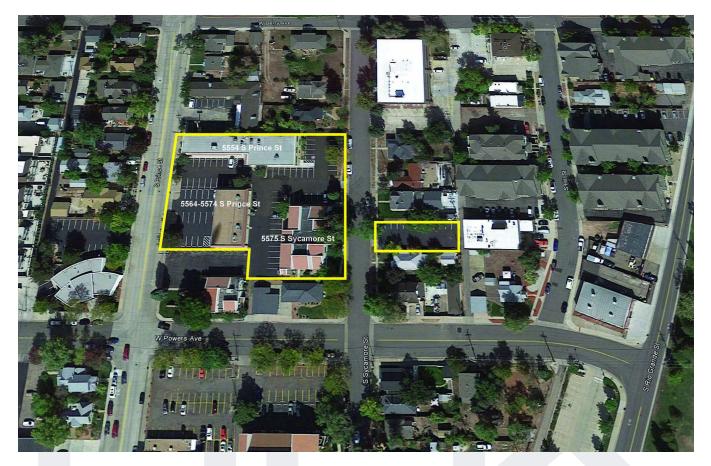

# LITTLETON PLACE OFFICES 5575 S SYCAMORE ST Littleton, CO 80120

### **PROPERTY DESCRIPTION**

Littleton Place Offices offers modern amenities and a versatile layouts, perfect for a wide range of business needs. With a strategic location and ample parking, this complex provides convenience and accessibility for employees and clients alike. Easy access to the DTC, Downtown Denver, C-470 and light rail.