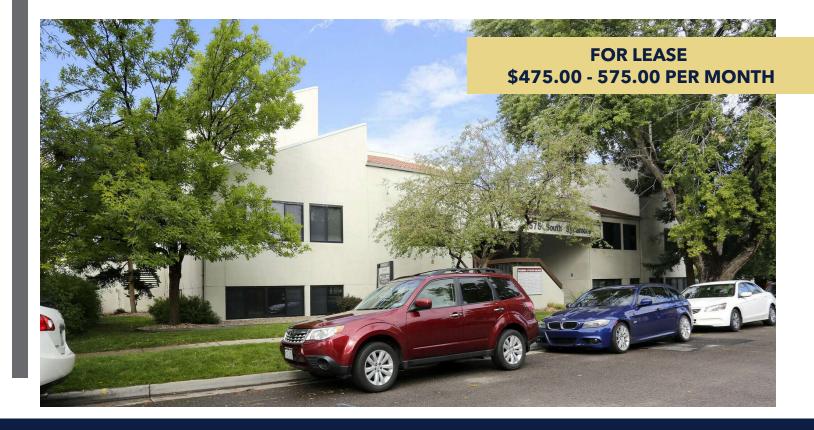

# LITTLETON PLACE OFFICES 5575 S SYCAMORE ST Littleton, CO 80120

### **PROPERTY DESCRIPTION**

Littleton Place Offices offers modern amenities and a versatile layouts, perfect for a wide range of business needs. With a strategic location and ample parking, this complex provides convenience and accessibility for employees and clients alike. Easy access to the DTC, Downtown Denver, C-470 and light rail.

#### LEASE INFORMATION

| Lease Type:  | Full Service   | Lease Term: | Negotiable |
|--------------|----------------|-------------|------------|
| Total Space: | 500 - 1,632 SF | Lease Rate: | Negotiable |