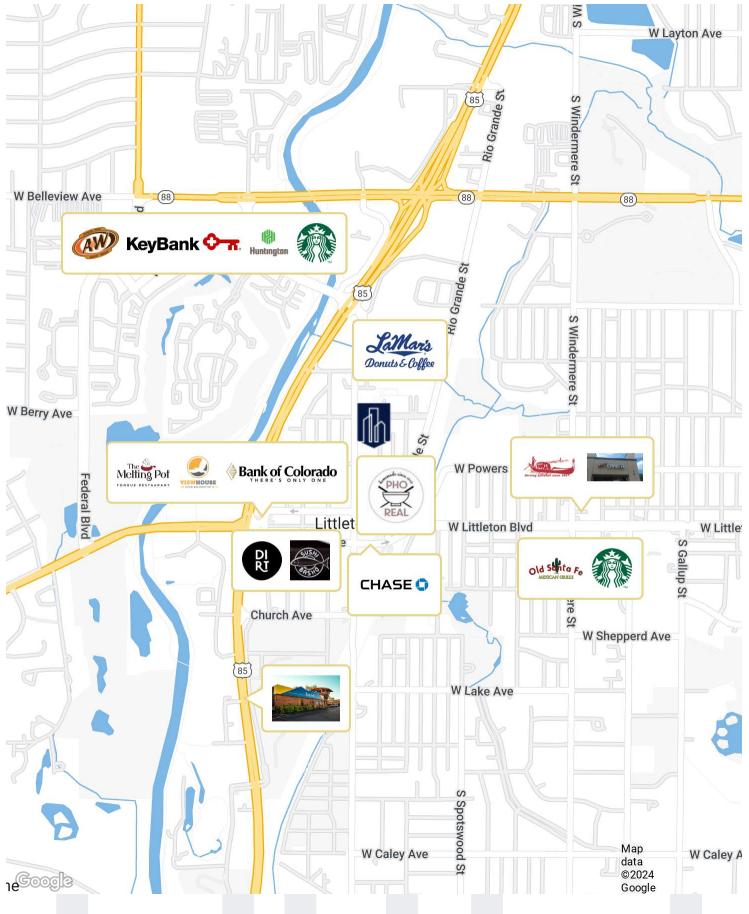

contained herein. We encourage verification of all information prior to making financial decisions.

## **AVAILABILITY**



#### LEASE INFORMATION

| Lease Type:  | Full Service   | Lease Term: | Negotiable |
|--------------|----------------|-------------|------------|
| Total Space: | 500 - 1,632 SF | Lease Rate: | Negotiable |

#### **AVAILABLE SPACES**

| SUITE             | TENANT    | SIZE (SF) | LEASE TYPE   | LEASE RATE | DESCRIPTION     |
|-------------------|-----------|-----------|--------------|------------|-----------------|
| Suite 6           | Available | 500 SF    | Full Service | Negotiable | Executive Suite |
| Suites 1, 2 and 3 | Available | 1,632 SF  | Full Service | Negotiable | -               |



303.818.3618 dgagliano@madisoncommercial.com



### **RETAILER MAP**



#### MADISON COMMERCIAL PROPERTIES

#### DAVID GAGLIANO

303.818.3618 dgagliano@madisoncommercial.com

# **DEMOGRAPHICS MAP & REPORT**



| POPULATION       | 1 MILE | 3 MILES | 5 MILES |
|------------------|--------|---------|---------|
| Total Population | 13,695 | 88,922  | 268,257 |
| Average Age      | 43     | 42      | 42      |

| HOUSEHOLDS & INCOME | 1 MILE    | 3 MILES   | 5 MILES   |
|---------------------|-----------|-----------|-----------|
| Total Households    | 6,833     | 37,498    | 110,418   |
| # of Persons per HH | 2         | 2.4       | 2.4       |
| Average HH Income   | \$98,932  | \$129,280 | \$137,343 |
| Average House Value | \$651,374 | \$758,215 | \$743,936 |

Demographics data derived from AlphaMap

#### DAVID GAGLIANO

303.818.3618 dgagliano@madisoncommer