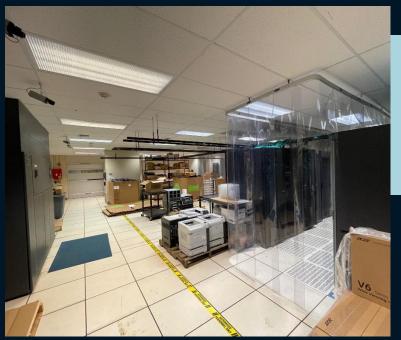

# The Building

JLL is pleased to bring 450 Bridgeton Pike to market for sale. This singlestory office building is currently utilized as an operations center for a financial institution. It has two separate 230 Kw diesel generators. One backs up the HVAC and the other backs up power to the desktops. They are connected to an automatic transfer switch. The property has a data center with a depressed slab so that the raised floor is level with the building. The property also has a warehouse area with a rollup door. The breakroom and restrooms were recently renovated. The building is maintained and in excellent condition.

# The Space

generators

Office | Operations Center +/- 18,000 SF

Zoned CC – Community Commercial
Parking ratio > than 6/1000
Data center with Liebert unit
Warehouse area
2 separate 230 Kw back-up diesel