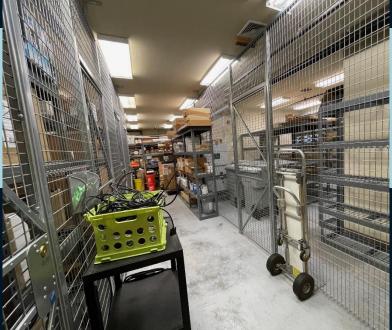

# The Building

JLL is pleased to bring 450 Bridgeton Pike to market for sale. This singlestory office building is currently utilized as an operations center for a financial institution. It has two separate 230 Kw diesel generators. One backs up the HVAC and the other backs up power to the desktops. They are connected to an automatic transfer switch. The property has a data center with a depressed slab so that the raised floor is level with the building. The property also has a warehouse area with a rollup door. The breakroom and restrooms were recently renovated. The building is maintained and in excellent condition.

# The Space

generators

Office | Operations Center +/- 18,000 SF

Zoned CC – Community Commercial
Parking ratio > than 6/1000
Data center with Liebert unit
Warehouse area
2 separate 230 Kw back-up diesel