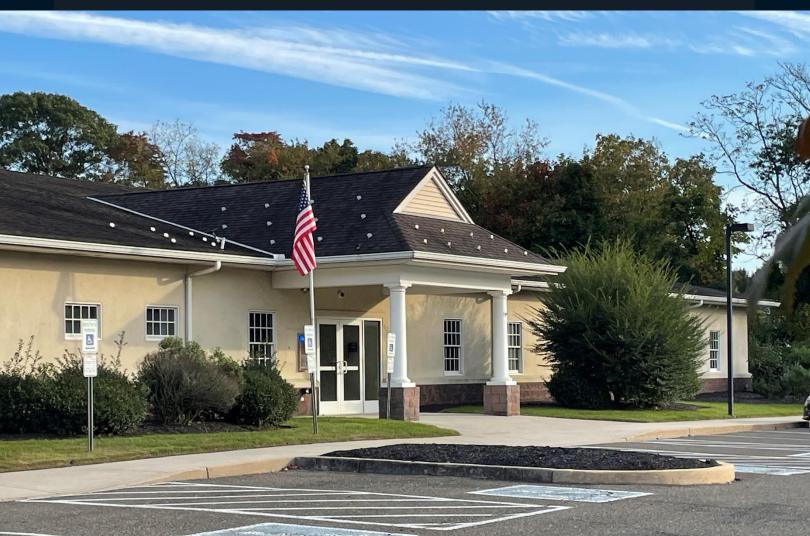

# For Sale

450 Bridgeton Pike Mantua, NJ +/- 18,000 SF on 4.29 acres

# The Building

JLL is pleased to bring 450 Bridgeton Pike to market for sale. This singlestory office building is currently utilized as an operations center for a financial institution. It has two separate 230 Kw diesel generators. One backs up the HVAC and the other backs up power to the desktops. They are connected to an automatic transfer switch. The property has a data center with a depressed slab so that the raised floor is level with the building. The property also has a warehouse area with a rollup door. The breakroom and restrooms were recently renovated. The building is maintained and in excellent condition.