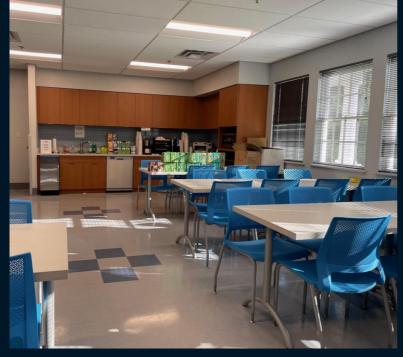

# The Building

JLL is pleased to bring 450 Bridgeton Pike to market for sale. This singlestory office building is currently utilized as an operations center for a financial institution. It has two separate 230 Kw diesel generators. One backs up the HVAC and the other backs up power to the desktops. They are connected to an automatic transfer switch. The property has a data center with a depressed slab so that the raised floor is level with the building. The property also has a warehouse area with a rollup door. The breakroom and restrooms were recently renovated. The building is maintained and in excellent condition.