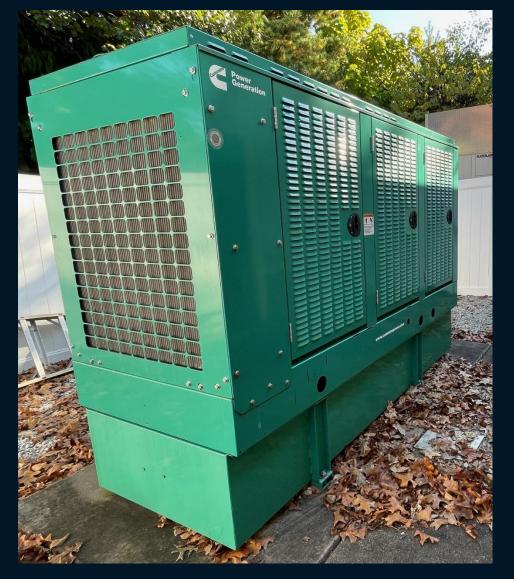

# The Building

JLL is pleased to bring 450 Bridgeton Pike to market for sale. This singlestory office building is currently utilized as an operations center for a financial institution. It has two separate 230 Kw diesel generators. One backs up the HVAC and the other backs up power to the desktops. They are connected to an automatic transfer switch. The property has a data center with a depressed slab so that the raised floor is level with the building. The property also has a warehouse area with a rollup door. The breakroom and restrooms were recently renovated. The building is maintained and in excellent condition.

# The Space

generators

Office | Operations Center +/- 18,000 SF

Zoned CC – Community Commercial
Parking ratio > than 6/1000
Data center with Liebert unit
Warehouse area
2 separate 230 Kw back-up diesel