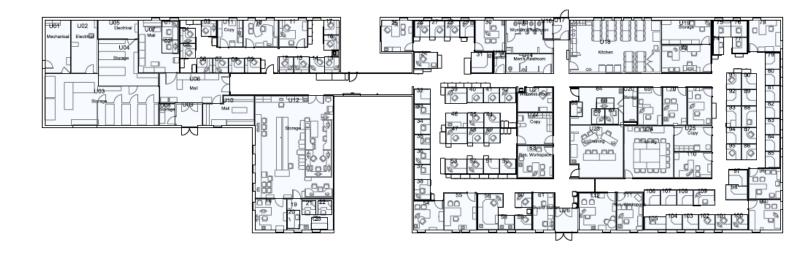

tory office building is currently utilized as an operations center for a financial institution. It has two separate 230 Kw diesel generators. One backs up the HVAC and the other backs up power to the desktops. They are connected to an automatic transfer switch. The property has a data center with a depressed slab so that the raised floor is level with the building. The property also has a warehouse area with a rollup door. The breakroom and restrooms were recently renovated. The building is maintained and in excellent condition.









### JLL SEE A BRIGHTER WAY







# The Space

generators

Office | Operations Center +/- 18,000 SF

Zoned CC – Community Commercial
Parking ratio > than 6/1000
Data center with Liebert unit
Warehouse area
2 separate 230 Kw back-up diesel



## Floorplan





### **Rick Widerman**

Direct +1 856 324 5301 mobile +1 215 880 3266 rick.widerman@jll.com

### **Dan Close**

direct + 1 856 324 5306 mobile + 1 609 705 3134 dan.close@jll.com

### **John Leubecker**

direct + 1 215 988 5529 mobile +1 301 651 3763 john.leubecker@jll.com



©2023 Jones Lang LaSalle IP, Inc. All rights reserved. All information contained herein is from sources deemed reliable; however, no representation or warranty is made to the accuracy thereof.