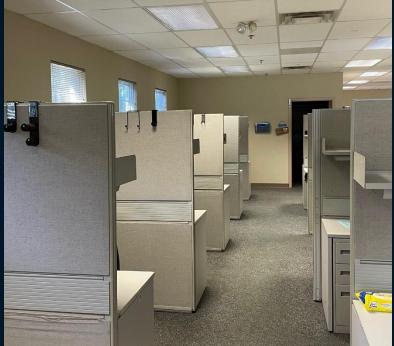

# The Building

JLL is pleased to bring 450 Bridgeton Pike to market for sale. This singlestory office building is currently utilized as an operations center for a financial institution. It has two separate 230 Kw diesel generators. One backs up the HVAC and the other backs up power to the desktops. They are connected to an automatic transfer switch. The property has a data center with a depressed slab so that the raised floor is level with the building. The property also has a warehouse area with a rollup door. The breakroom and restrooms were recently renovated. The building is maintained and in excellent condition.

# The Space

generators

Office | Operations Center +/- 18,000 SF

Zoned CC – Community Commercial
Parking ratio > than 6/1000
Data center with Liebert unit
Warehouse area
2 separate 230 Kw back-up diesel