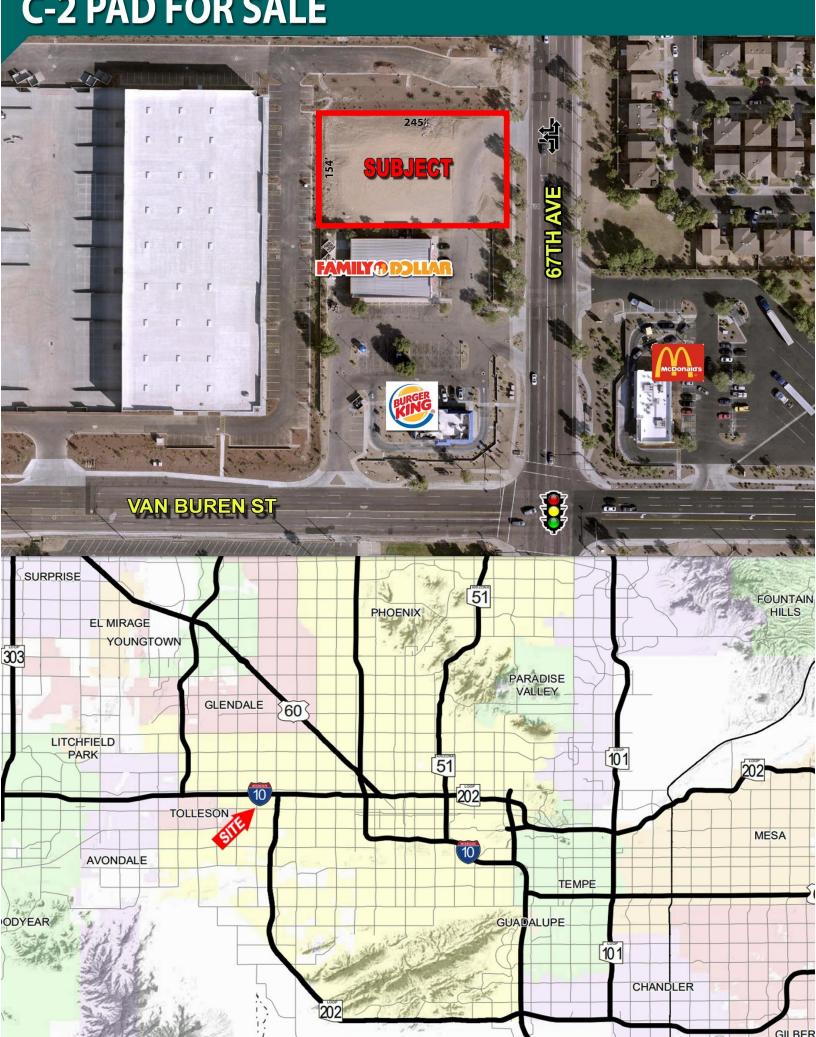

# C-2 PAD FOR SALE

NNWC of 67th Ave & Van Buren St, Phoenix, AZ

## **PROPERTY HIGHLIGHTS**

- > 37,729sf development ready pad
- > Zoned C-2, City of Phoenix
- ➤ Join Family Dollar, Burger King and brand new industrial.
- ➤ Unique trade area with mixed customer base including employment, residential, industrial and education
- Cross access with BK and FD with driveway installed
- Contact Broker for pricing

# **C-2 PAD FOR SALE**