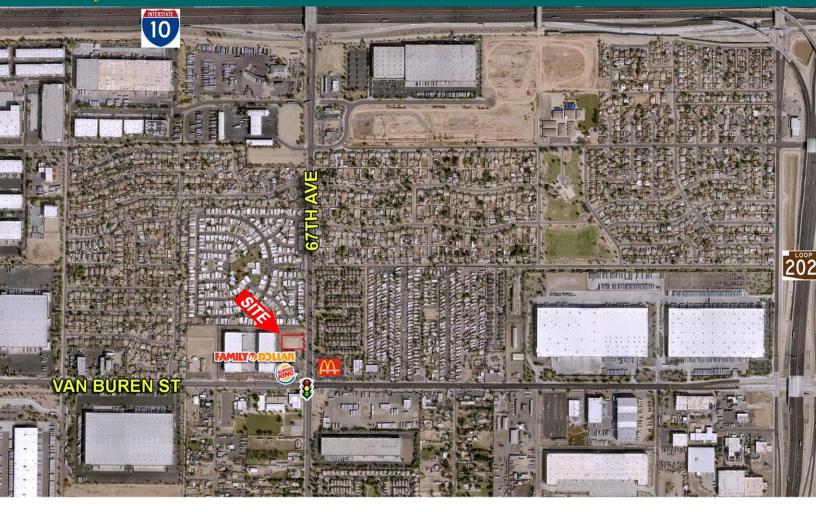

# C-2 PAD FOR SALE

NNWC of 67th Ave & Van Buren St, Phoenix, AZ

## **PROPERTY HIGHLIGHTS**

- > 37,729sf development ready pad
- > Zoned C-2, City of Phoenix
- ➤ Join Family Dollar, Burger King and brand new industrial.
- ➤ Unique trade area with mixed customer base including employment, residential, industrial and education
- Cross access with BK and FD with driveway installed
- Contact Broker for pricing