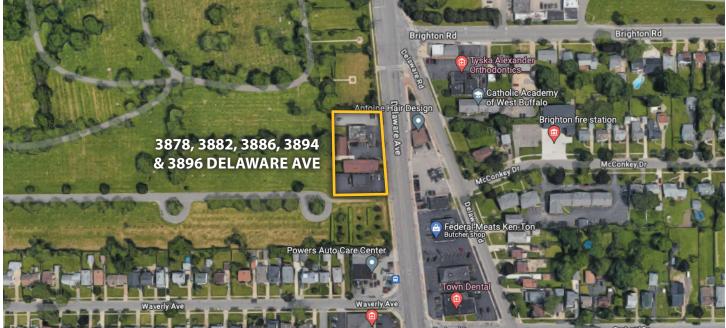

# **OFFICE/RESIDENTIAL SPACE** 3878, 3882, 3886, 3894 & 3896 Delaware Ave, **BUFFALO, NY 14220**

FOR SALE Very unique investment and/or owner user properties. Excellent opportunity for business venture through potential income or utilizing one or more properties for office/industrial use. Portfolio encompasses both residential and commercial income producing units. Meticulously maintained properties. Updates and additional information available upon request. Owner on site and will consider sales of separate properties and leaseback options.