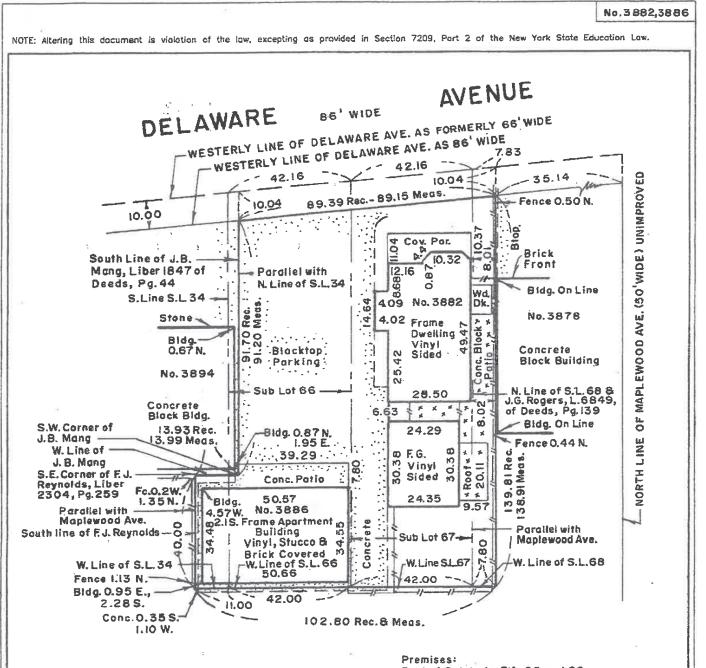

1) This Survey is Void unless embossed with New York State licensed Land Surveyors seal #050182.

2) Altering any item on this Survey is in violation of law, excepting as provided in section 7209 part 2 of the New York State Education Law.