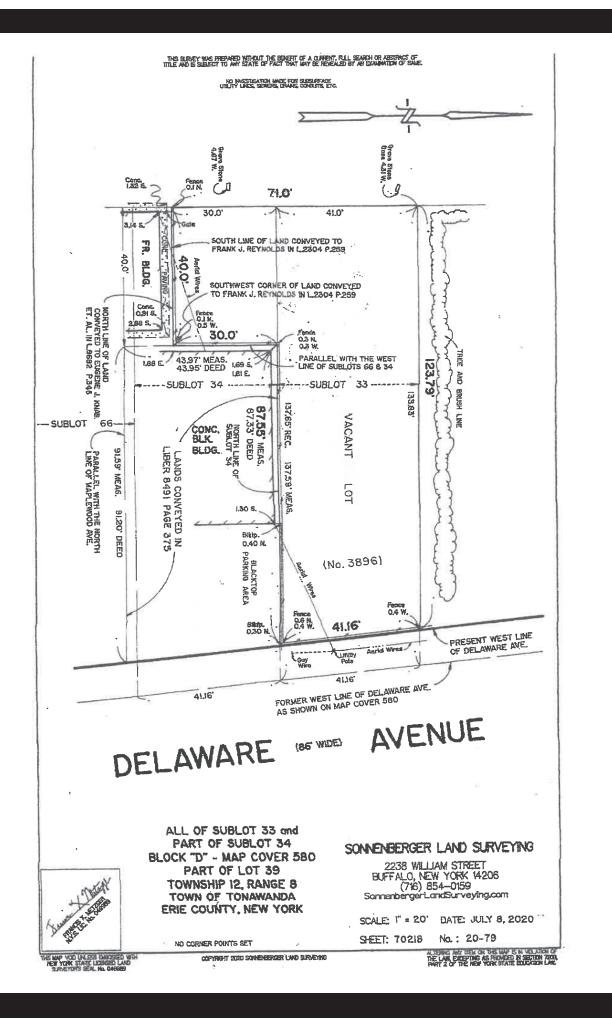

1) This Survey is Void unless embossed with New York State licensed Land Surveyors seal #050182.

2) Altering any item on this Survey is in violation of law, excepting as provided in section 7209 part 2 of the New York State Education Law.

Part of Sub Lots 34, 66 and 68, All of Sub Lot 67, Block "D <sup>B</sup>, Cover 580

TOWN OF TONAWANDA, ERIE CO., NEW YORK PART OF LOT 39, TOWNSHIP 12, RANGE 8

I hereby certify to M & T Bank and Chicago Title Company that this survey was actually made on the ground per record description as corrected and that there are no encroachments except as noted and also that this survey was prepared in accordance with the current code of practice for land title surveys adopted by New York State Association of Professional Land Surveyors. This survey is certified by those named during the period that the currently issued title insurance policy is in effect only. No certification whatsoever is extended to subsequent owners, mortgagees or title insurers unless this survey has been redated for this purpose by the surveyor.

lack Cl. Fater

I hereby certify to M & T Bank and Chicago Title Company that this survey was actually made on the ground per record description as corrected and that there are no encroachments except as noted and also that this survey was prepared in accordance with the current code of practice for land title surveys adopted by New York State Association of Professional Land Surveyors. This survey is certified by those named during the period that the currently issued title insurance policy is in effect only. No certification whatsoever is extended to subsequent owners, mortgagees or title insurer sunless this survey has been redated for this purpose by the surveyor.