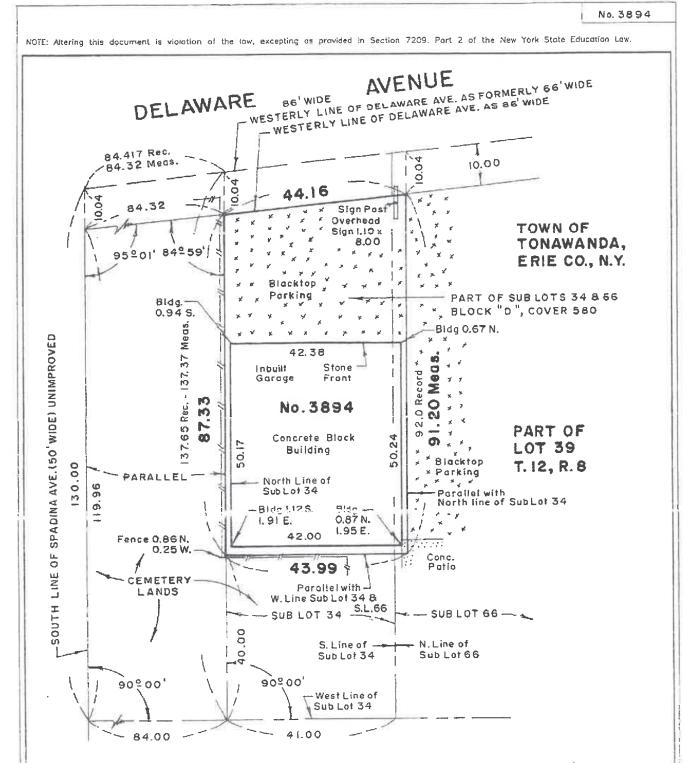

lack Cl. Fater

I hereby certify to M & T Bank and Chicago Title Company that this survey was actually made on the ground per record description as corrected and that there are no encroachments except as noted and also that this survey was prepared in accordance with the current code of practice for land title surveys adopted by New York State Association of Professional Land Surveyors. This survey is certified by those named during the period that the currently issued title insurance policy is in effect only. No certification whatsoever is extended to subsequent owners, mortgagees or title insurer sunless this survey has been redated for this purpose by the surveyor.