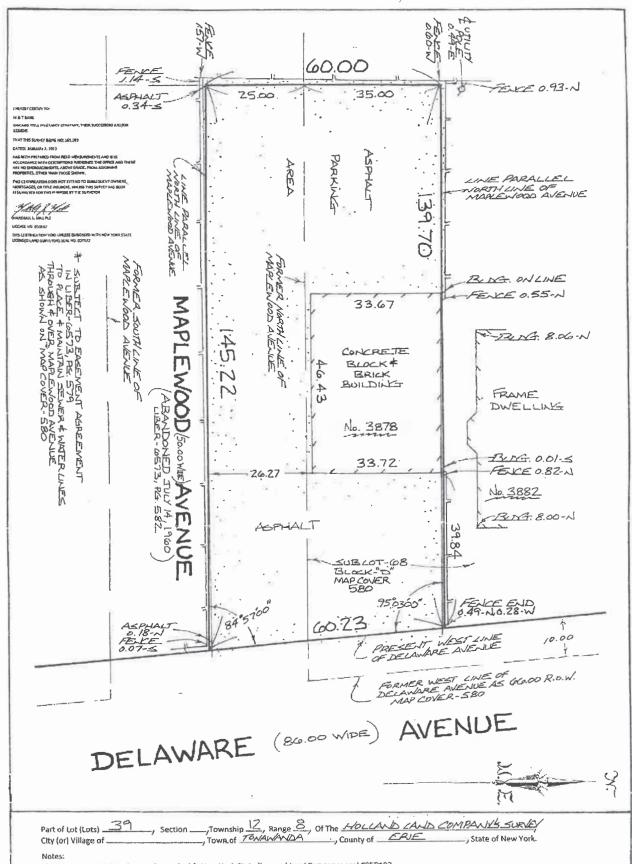

Part of Sub Lots 34, 66 and 68, All of Sub Lot 67, Block "D <sup>B</sup>, Cover 580

TOWN OF TONAWANDA, ERIE CO., NEW YORK PART OF LOT 39, TOWNSHIP 12, RANGE 8

I hereby certify to M & T Bank and Chicago Title Company that this survey was actually made on the ground per record description as corrected and that there are no encroachments except as noted and also that this survey was prepared in accordance with the current code of practice for land title surveys adopted by New York State Association of Professional Land Surveyors. This survey is certified by those named during the period that the currently issued title insurance policy is in effect only. No certification whatsoever is extended to subsequent owners, mortgagees or title insurers unless this survey has been redated for this purpose by the surveyor.