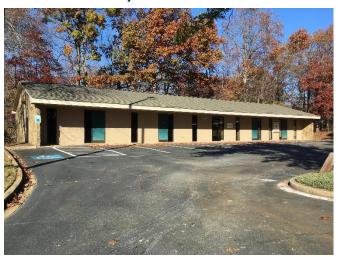

## OFFICE SPACE FOR LEASE

+/- 2,000 SF TO +/- 6,059 SF AVAILABLE

## 347-357 E. BLACKSTOCK ROAD SPARTANBURG, SC 29301

+-6,059 SF UNIT WITH MULTIPLE OFFICES, CONFERENCE ROOMS, AND KITCHENETTES

RARE WESTSIDE SPARTANBURG OFFICE OPPORTUNITY

+/- 0.5 MILES TO I-26 @ REIDVILLE RD INTERCHANGE

+/- 4.5 MILES TO DOWNTOWN SPARTANBURG

LANDLORD WILL SUBDIVIDE/UPFIT FOR QUALIFIED TENANTS

ON-SITE PARKING AVAILABLE

PICTURES & FLOOR PLAN AVAILABLE UPON REQUEST

> LEASE RATE: \$14/SF/YR Gross