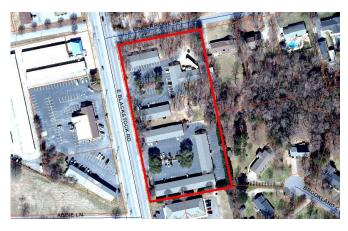

## 347-357 E. BLACKSTOCK ROAD SPARTANBURG, SC 29301

+-6,059 SF UNIT WITH MULTIPLE OFFICES, CONFERENCE ROOMS, AND KITCHENETTES

RARE WESTSIDE SPARTANBURG OFFICE OPPORTUNITY

+/- 0.5 MILES TO I-26 @ REIDVILLE RD INTERCHANGE

+/- 4.5 MILES TO DOWNTOWN SPARTANBURG

LANDLORD WILL SUBDIVIDE/UPFIT FOR QUALIFIED TENANTS

ON-SITE PARKING AVAILABLE

PICTURES & FLOOR PLAN AVAILABLE UPON REQUEST

> LEASE RATE: \$14/SF/YR Gross