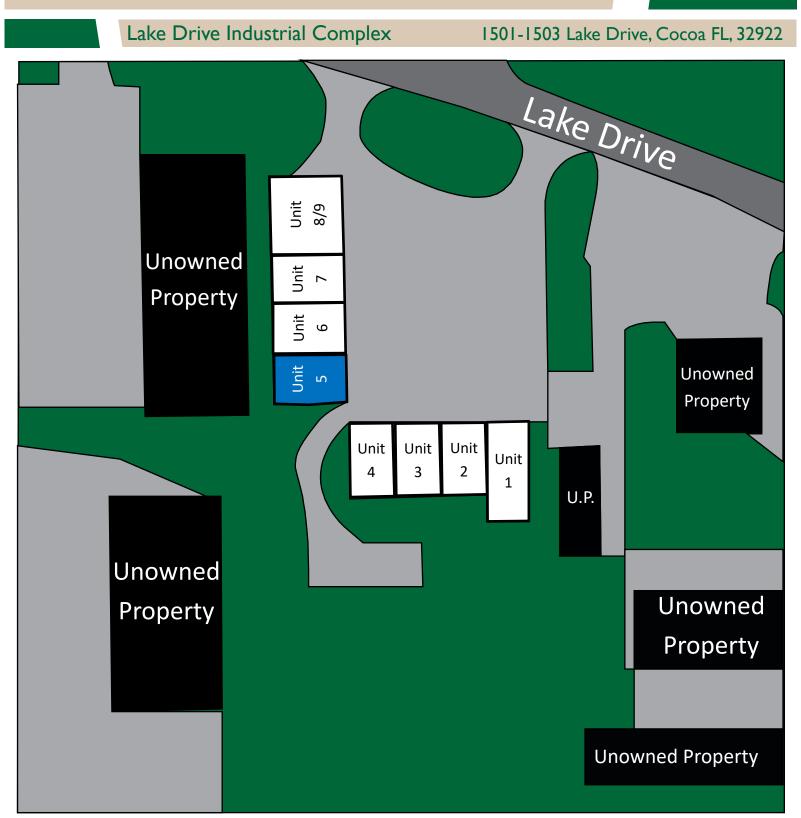

321.725.1961 772.778.4885 772.778.4908 leasing@vscre.com

SITE PLAN

# **UNITS AVAILABLE**

Lake Drive Industrial Complex

1501-1503 Lake Drive, Cocoa FL, 32922

|      |          | OVERHEAD<br>DOORS |              |             |                |                 |
|------|----------|-------------------|--------------|-------------|----------------|-----------------|
| UNIT | SIZE     | RATE              | MONTHLY RENT | DRIVE<br>IN | DOCK<br>HEIGHT | UNIT DETAILS    |
| 5    | 1,000 SF | \$10.00 SF/YR     | \$833.33     | 1           | 0              | Warehouse Space |