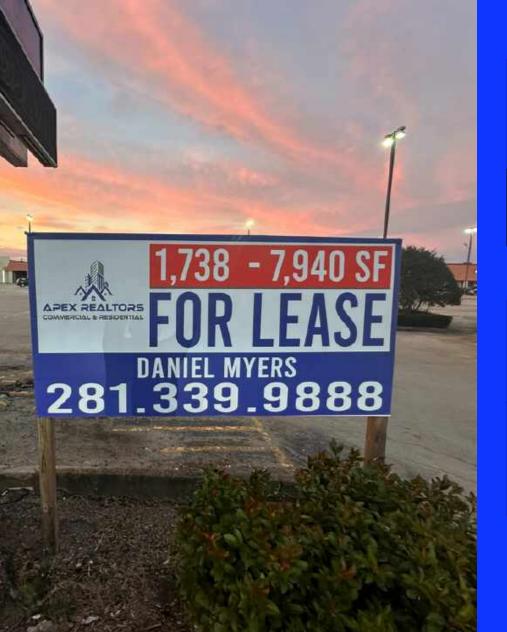

## **PROPERTY HIGHLIGHTS**

103,979 SF multi-tenant retail center on Southmore Ave with El Ahorro supermarket and America Cinema on each end-cap

> 2 Spaces available 1,738 SF and 7,940 SF

## **SPACES AVAILABLE**

1,738 SF second generation retail, built to a high specification. Would suit mailbox, insurance, financial services, medical, or clothing store.

7,940 SF potentially divisible second-generation retail. Would suit medical, washateria, dollar store, furniture, hardware, martial arts, gym, or restaurant.