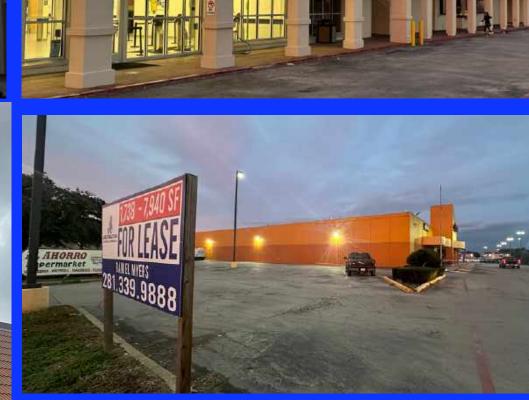

## **PROPERTY HIGHLIGHTS**

103,979 SF multi-tenant retail center on Southmore Ave with El Ahorro supermarket and America Cinema on each end-cap

> 2 Spaces available 1,738 SF and 7,940 SF

## **SPACES AVAILABLE**

1,738 SF second generation retail, built to a high specification. Would suit mailbox, insurance, financial services, medical, or clothing store.

7,940 SF potentially divisible second-generation retail. Would suit medical, washateria, dollar store, furniture, hardware, martial arts, gym, or restaurant.

### Daniel Myers (281) 339–9888

dmyers@apexrealtors.com www.apexrealtors.com

Contact us for more information

SOUTHMORE PLAZA 2211–2225 Southmore Ave Pasadena, TX 77502

metro - music

FRUTERIA