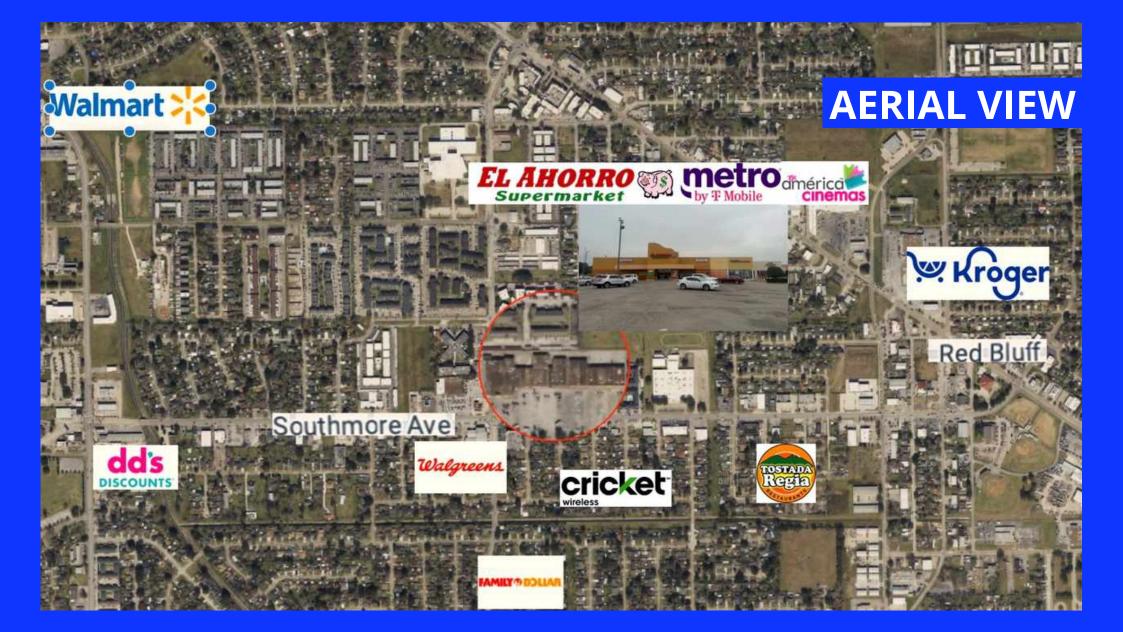

## **PROPERTY HIGHLIGHTS**

103,979 SF multi-tenant retail center on Southmore Ave with El Ahorro supermarket and America Cinema on each end-cap

> 2 Spaces available 1,738 SF and 7,940 SF

## **PROPERTY OVERVIEW**

KEDPLASMA U IN TITED STATES

SOUTHMORE PLAZA 2211–2225 Southmore Ave Pasadena, TX 77502

metro - Russile

an stated

FRUTERIA

PANADERIA

288