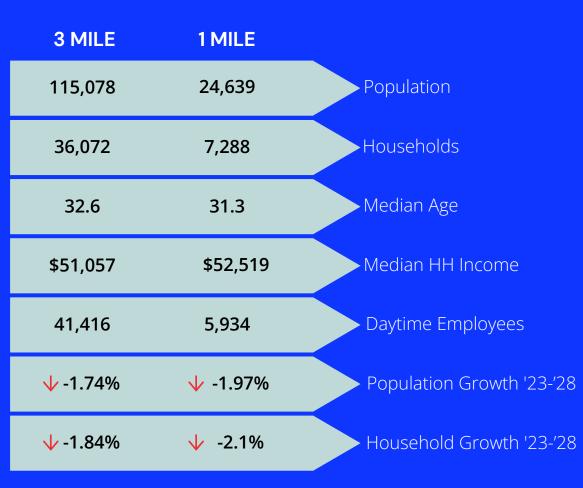

# DEMOGRAPHICS

| Collection Street | Cross Street    | Traffic Vol | Last Measure | Distance |
|-------------------|-----------------|-------------|--------------|----------|
| Burke Road        | Southmore Ave S | 12,646      | 2022         | 0.06 mi  |
| Burke Rd          | Southmore Ave S | 5,521       | 2022         | 0.06mi   |
| Southmore Avenue  | Burke Rd W      | 14,551      | 2022         | 0.08 mi  |
| Southmore Ave     | Burke Rd W      | 7,394       | 2022         | 0.08 mi  |
| Burke Rd          | Marlen Ave S    | 6,852       | 2022         | 0.15 mi  |
| Southmore Ave     | Wichita St W    | 12,685      | 2022         | 0.28 mi  |
| Burke Rd          | Jenkins Rd S    | 14,027      | 2022         | 0.29 mi  |
| Burke Road        | Jenkins Rd S    | 11,381      | 2022         | 0.34mi   |
| Marguerite Ln     | Marlen Ave N    | 863         | 2022         | 0.34 mi  |
| Harris Ave        | Paul St E       | 5,142       | 2022         | 0.39 mi  |