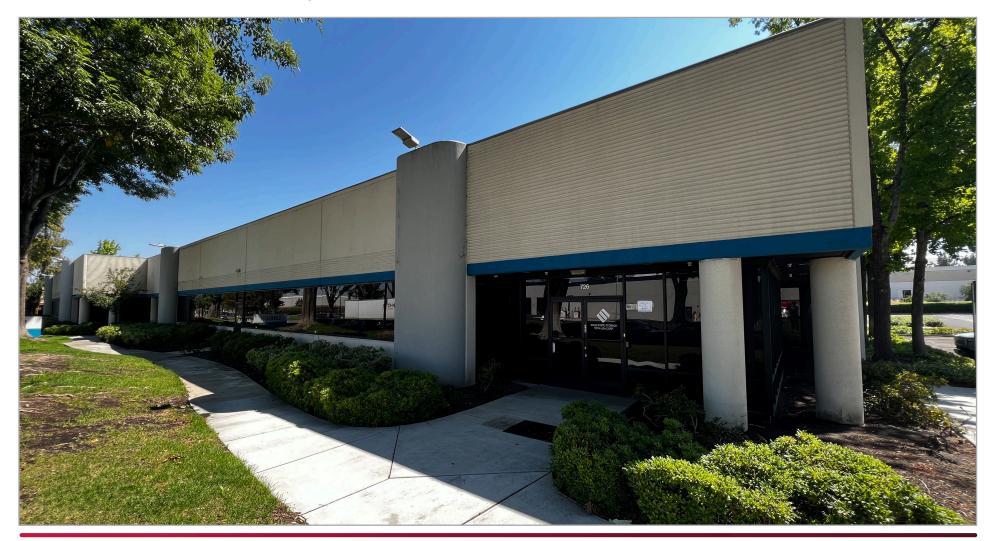

726 S. HILLVIEW DRIVE | MILPITAS, CA





#### **EXCLUSIVE AGENT:**

Garrett Drew, Principal

E \\ gdrew@lee-associates.com

P \\ 510.903.7613 | LIC# 01923730

### 726 S. HILLVIEW DRIVE | MILPITAS, CA



#### **FEATURES:**

- 10,018± Square Feet
- 80% Office/R&D Space & 20% Warehouse/Manufacturing Space
- 18' Warehouse Clear Height
- 2 Grade Level Doors
- Power: 400 Amps @ 480/244 Volts (Verify w/ Electrician)
- 4/1,000 RSF Parking
- Recently Renovated Executive Office Space Including Multiple Conference Rooms, Large Breakroom, and Private Reception Area
- Flexible Layout can Accomodate Lab/Cleanroom or Additional Warehouse/Manufacturing Space
- Lease Rate: \$1.75/SF, NNN





726 S. HILLVIEW DRIVE | MILPITAS, CA



### **EXISTING FLOOR PLAN**



Lee & Associates Oakland Commercial Real Estate \ 520 3rd Street, Suite 105, Oaklan