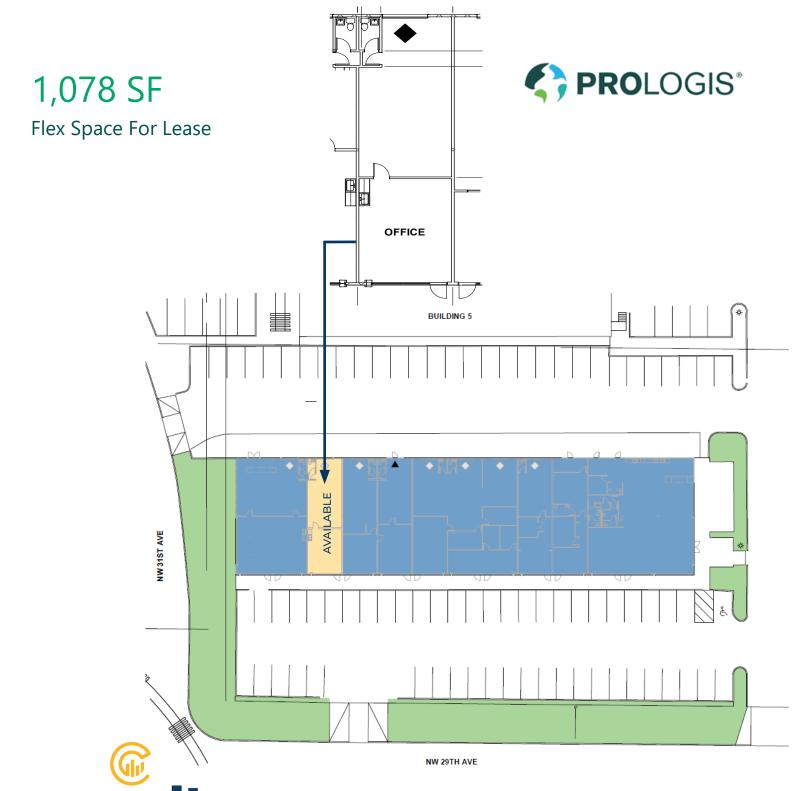

## 1,078 SF

### Flex Space For Lease

#### **FACILITY**

- Approximately 1,078 SF
- Can be combined with adjacent suites for 3,280 SF total
- Excellent visibility on NW 29th Avenue
- · Ideal for distribution, sales, and service
- · Ample parking