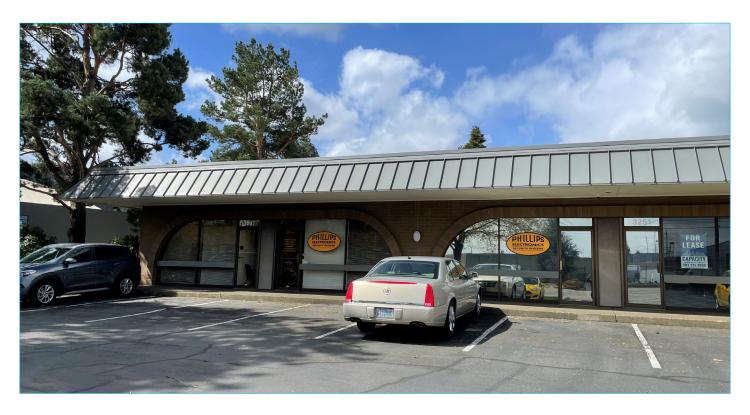

## Prologis NW Corporate Park 9

3247 NW 29th Avenue Portland, OR 97210 USA

#### **FACILITY**

- Approximately 1,078 SF
- Can be combined with adjacent suites for 3,280 SF total
- Excellent visibility on NW 29th Avenue
- · Ideal for distribution, sales, and service
- · Ample parking