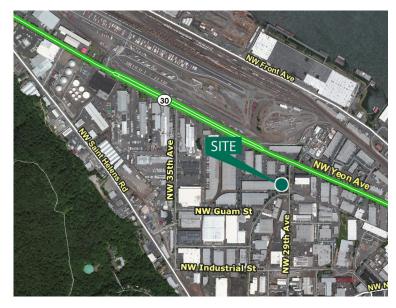

## Prologis NW Corporate Park 9

3247 NW 29th Avenue Portland, OR 97210 USA

#### **LOCATION**

- Guilds Lake / NW Industrial Area
- Eleven (11) Buildings; 887,935 SF Park