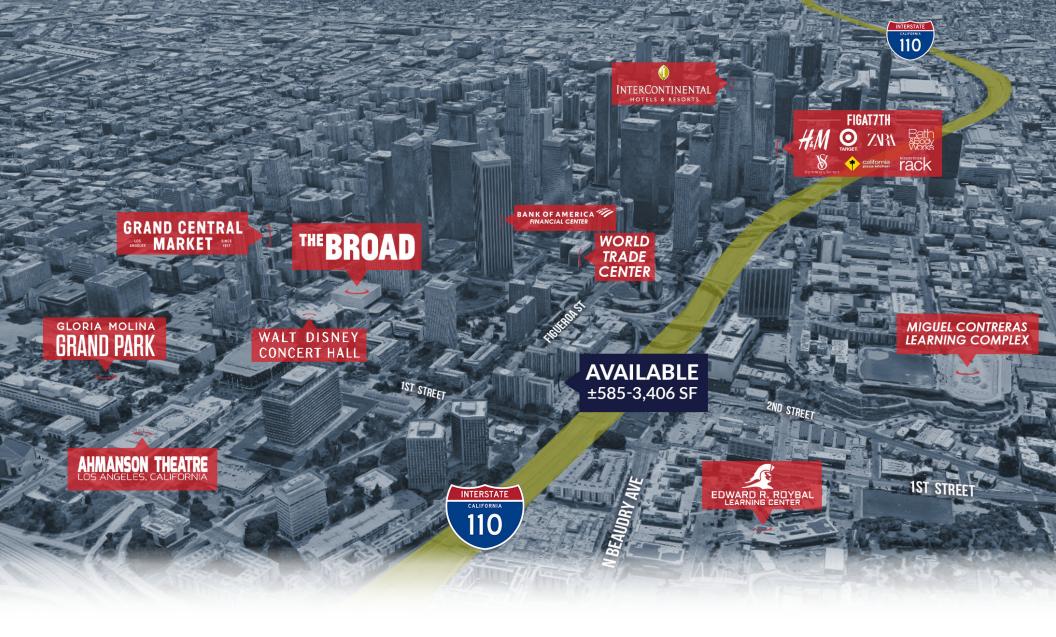

#### **AREA AMENITIES**

- ✓ Adjacent to the Broad, MoCA, Walt Disney Concert Hall, LA
  Grand Hotel and Westin Bonaventure
- ✓ DASH and Metro Bus stops at the building
- ✓ Convenient access to the 110 freeway

BANK OF AMERICA FINANCIAL CENTER