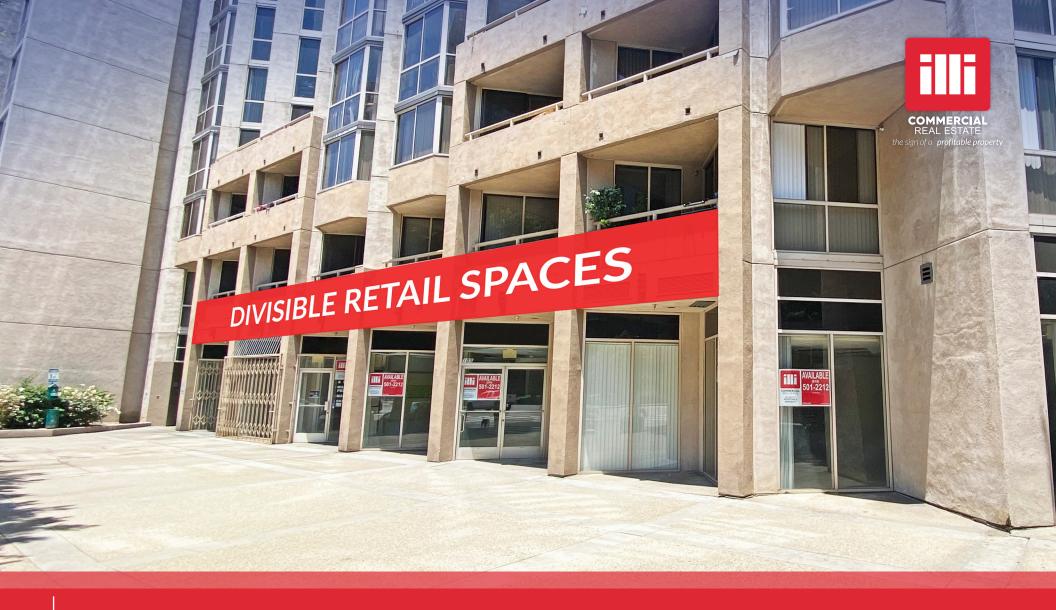

## **RETAIL & OFFICE FOR LEASE AT PROMENADE TOWERS**

123 S Figueroa Street, Los Angeles, CA 90012

## RETAIL & OFFICE SPACES DOWNTOWN LOS ANGELES

### APPROX. 585 - 3,406 SF

RETAIL/OFFICE SUITES AVAILABLE

- ✓ 9 retail/office suites available at Promenade Towers
- √ Variety of sizes, up to approx 11,649 SF
- ✓ On-site management with 24 hour security
- ✓ Co-tenancy includes Crepes de Paris, FitProsLA, Neocomp IT Systems
- ✓ High rise residential community with 611 units
- ✓ Parking garage with attendant and EV charging stations available