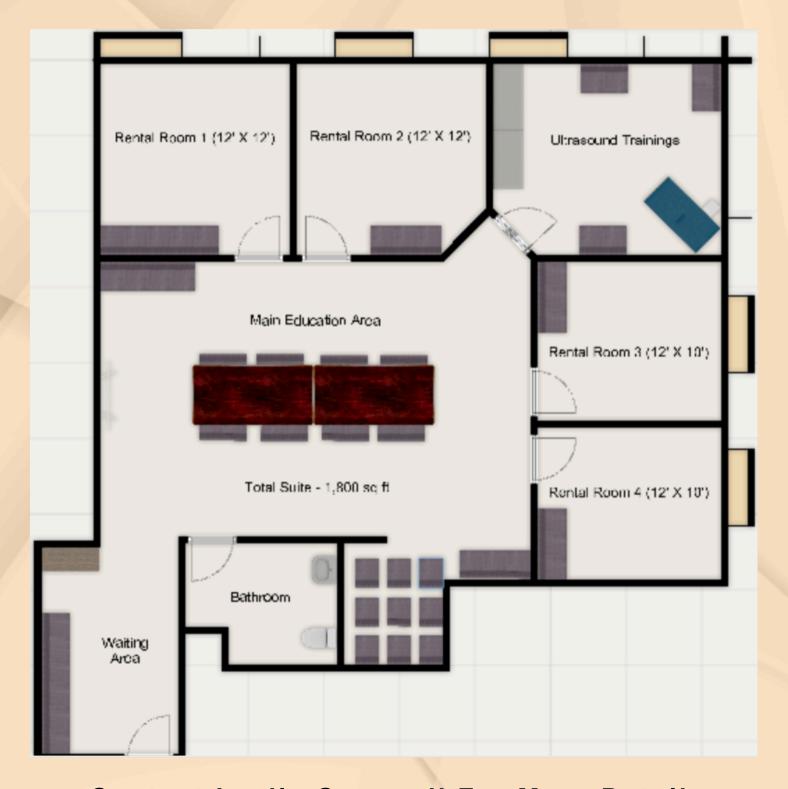

## 21700 NORTHWESTERN HWY, STE 680, SOUTHFIEILD, MICHIGAN

- Brand new flooring, ceiling tiles, and painting throughout entire suite
- Great for small businesses that want affordable rental space in a smaller shared suite with other great business owners
- Class A commercial building with multiple other businesses already present to create a great referral system with
- 1,800 sq ft suite with rentable rooms and shared common area
- Common area within suite includes waiting area, private suite bathroom plus additional bathrooms down hallway, ability to do events on evenings and weekends in conference area that has 40 high quality stackable chairs on site
- Room sizes available to rent 12' X 12' and 12' X 10' options
- Rental rates starting at \$600 per room based on length of lease and room preference
- Rental rate includes own room, use of common area, conference area use on evening and weekends, taxes, building insurance (need to get own rental insurance), and utilities (excluding internet and cleaning services)

## SUITE 680 FLOOR PLAN

Contact Leslie Cornwell For More Details (ultrasoundtrainings@gmail.com)