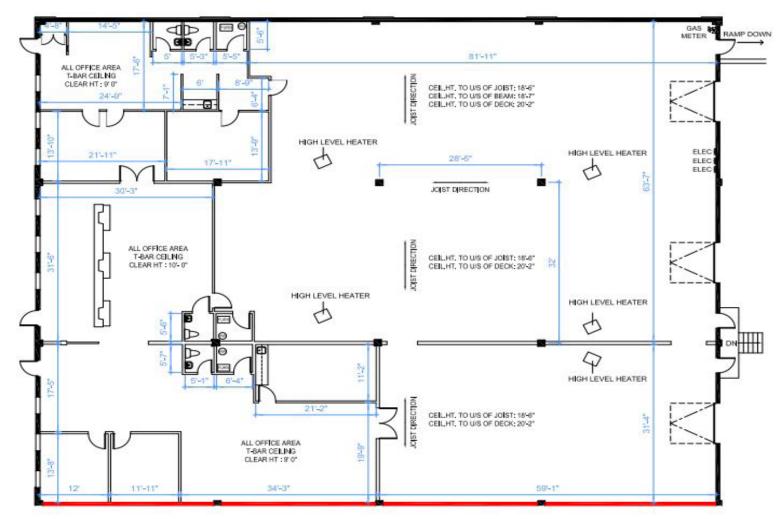

## **Opportunity**

This commercial property located near ring road north boasts an impressive 11,664 sq. ft. space, including 4,163 sq. ft. of office area. The premises features 2-10' dock loading doors and 1-10' drive-in over head door offering plenty of accessibility from the buildings rear.

The property has an expected gross rent of \$14,580 per month plus utilities and will have demising options available upon request.

Contact us for more information or to schedule a viewing.

- + Gross Rent: \$14,580 / month
  - + utilities
- + Loading: Dock (2) Drive-in (1)
- + Total Area: 11,664 SF
- Office Area: 4,163 SF
- + Demisable
- + Availability: Immediate