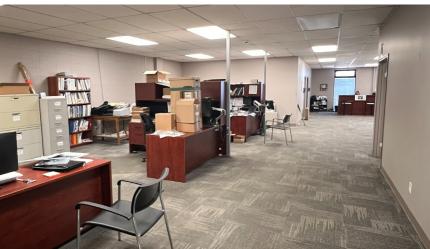

## **Opportunity**

This commercial property located near ring road north boasts an impressive 11,664 sq. ft. space, including 4,163 sq. ft. of office area. The premises features 2-10' dock loading doors and 1-10' drive-in over head door offering plenty of accessibility from the buildings rear.