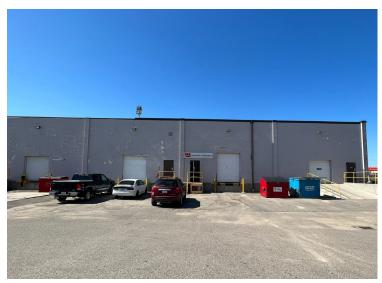

## **Opportunity**

This commercial property located near ring road north boasts an impressive 11,664 sq. ft. space, including 4,163 sq. ft. of office area. The premises features 2-10' dock loading doors and 1-10' drive-in over head door offering plenty of accessibility from the buildings rear.

The property has an expected gross rent of \$14,580 per month plus utilities and will have demising options available upon request.

Contact us for more information or to schedule a viewing.

- + Gross Rent: \$14,580 / month
  - + utilities
- + Loading: Dock (2) Drive-in (1)
- + Total Area: 11,664 SF
- Office Area: 4,163 SF
- + Demisable
- + Availability: Immediate