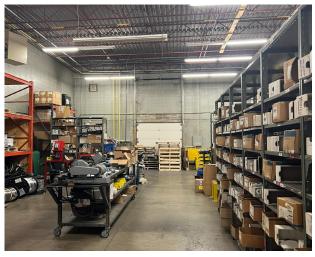

## **Opportunity**

This commercial property located near ring road north boasts an impressive 11,664 sq. ft. space, including 4,163 sq. ft. of office area. The premises features 2-10' dock loading doors and 1-10' drive-in over head door offering plenty of accessibility from the buildings rear.