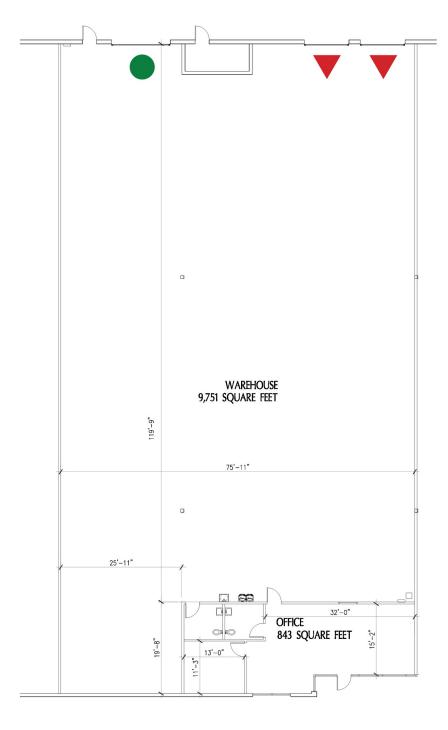

## 2145 S. 11th Avenue - Suite 140: ±10,594 SF

LEASING INFO & CONTACT

Jeff Conrad, SIOR Allen Lowe, SIOR Ryan Hingst (602) 954-3743 / jconrad@leearizona.com(602) 954-3747 / alowe@leearizona.com(602) 954-3772 / rhingst@leearizona.com

## 2145 S. 11th Avenue - Suite 140

| Suite 140: ±10,594 SF | 24' Clear Height      |
|-----------------------|-----------------------|
| 2 Dock Doors          | EVAP Cooled Warehouse |
| 1 Grade Level Door    | I-17 Accessibility    |