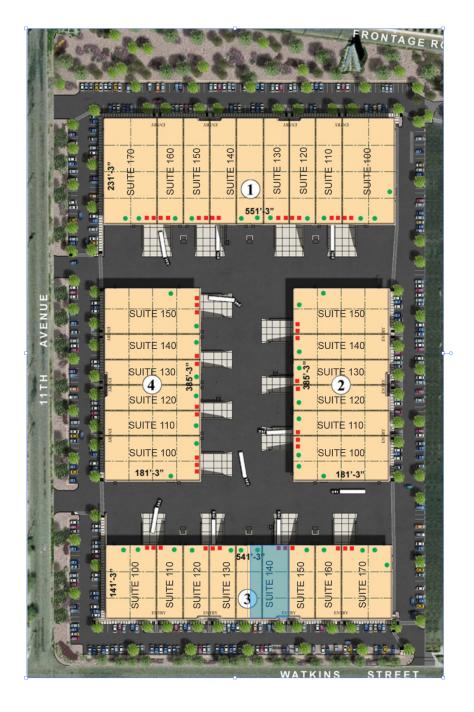

## 2145 S. 11th Avenue - Suite 140: ±10,594 SF

LEASING INFO & CONTACT

Jeff Conrad, SIOR Allen Lowe, SIOR Ryan Hingst (602) 954-3743 / jconrad@leearizona.com(602) 954-3747 / alowe@leearizona.com(602) 954-3772 / rhingst@leearizona.com

## 2145 S. 11th Avenue - Suite 140

| Suite 140: ±10,594 SF | 24' Clear Height      |
|-----------------------|-----------------------|
| 2 Dock Doors          | EVAP Cooled Warehouse |
| 1 Grade Level Door    | I-17 Accessibility    |