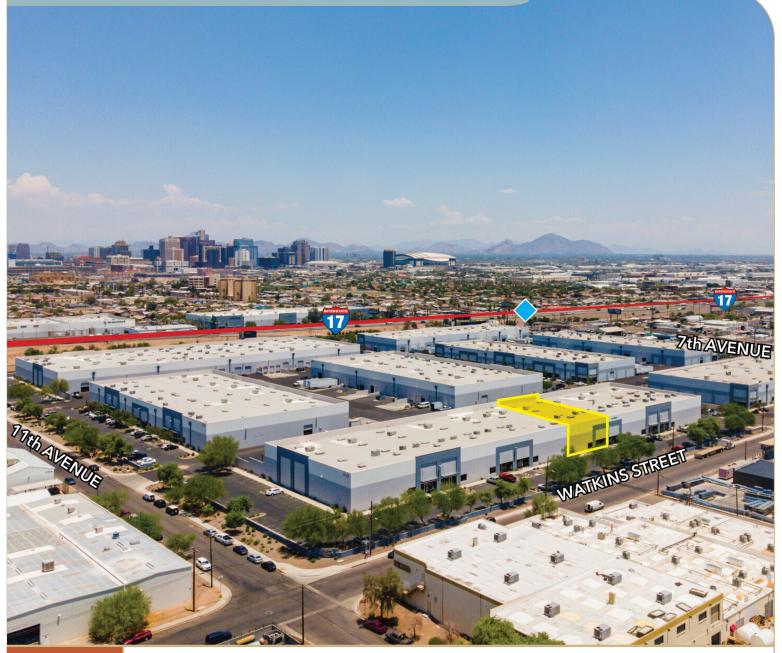

## **PROPERTY FEATURES**

Adjacent to Full Diamond Interchange at Interstate 17 and 7th Avenue

Three Miles to Phoenix Sky Harbor International Airport

Grade Level Loading and Truckwells

A-2 Heavy Industrial Zoning, City of Phoenix

- A-2 Heavy Industrial Zoning, City of Phoenix
- 4 Building Project Totaling 336,665 SF

**ESFR Sprinklers** 

Power - 400a 277/480v, 3 Phase (Expandable)