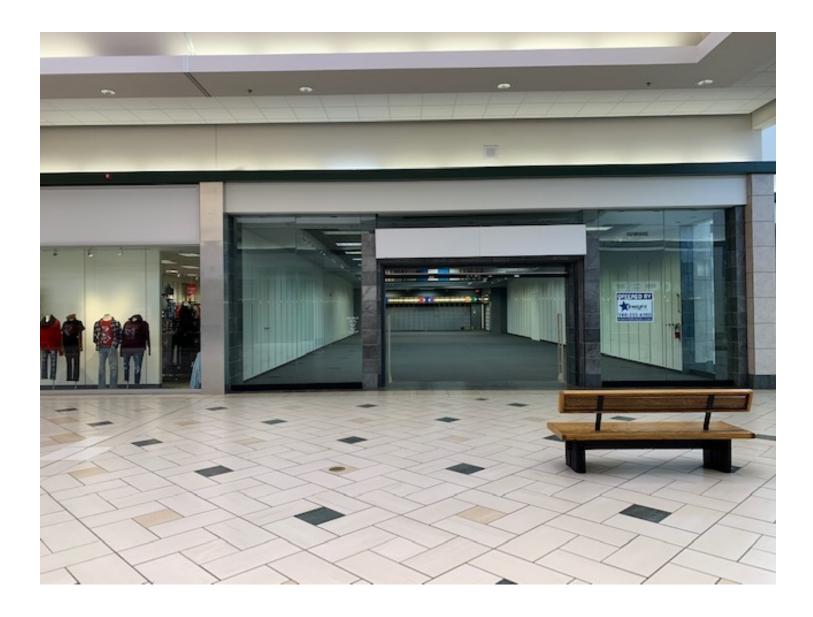

### **PROPERTY OVERVIEW**

Retail space for lease next to Rue 21 in Lawton's Central Mall. Suite 114 offers a large showroom, and fitting rooms as well as large storage area. Wall unit retail shelving covers two walls. Visible signage is available above the entrance. The nearest mall entrance is the southeast entry.

### **PROPERTY HIGHLIGHTS**

- Fitting rooms
- Large display windows
- Located within Lawton's high traffic Central Mall in the Central Business District
- Wall unit retail shelving