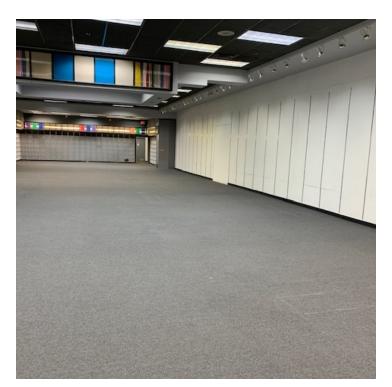

### **PROPERTY OVERVIEW**

Retail space for lease next to Rue 21 in Lawton's Central Mall. Suite 114 offers a large showroom, and fitting rooms as well as large storage area. Wall unit retail shelving covers two walls. Visible signage is available above the entrance. The nearest mall entrance is the southeast entry.

### **PROPERTY HIGHLIGHTS**

- Fitting rooms
- Large display windows
- Located within Lawton's high traffic Central Mall in the Central Business District
- Wall unit retail shelving