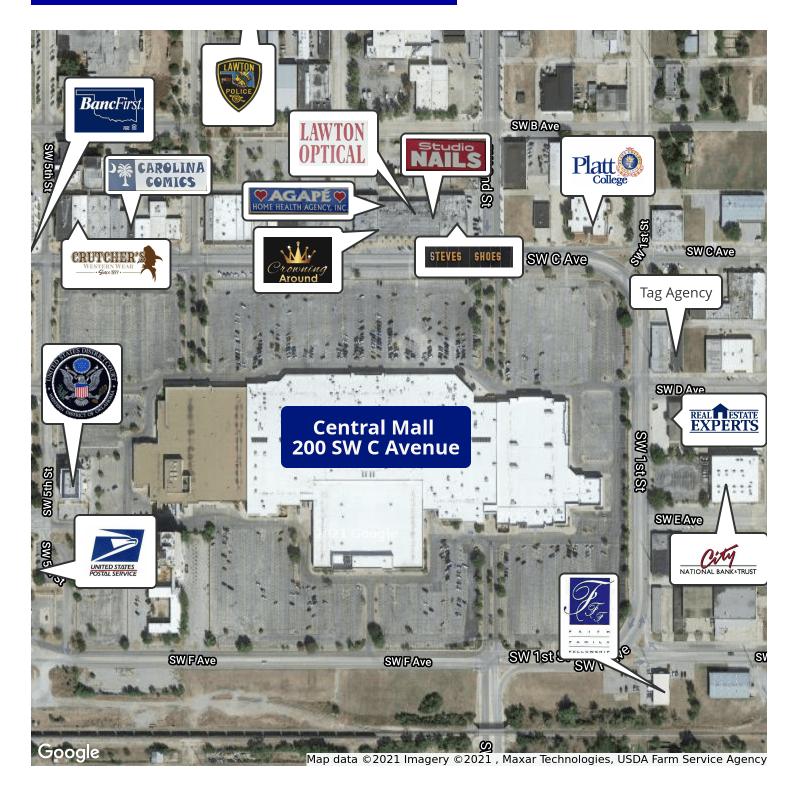

### **PROPERTY OVERVIEW**

Retail space for lease next to Rue 21 in Lawton's Central Mall. Suite 114 offers a large showroom, and fitting rooms as well as large storage area. Wall unit retail shelving covers two walls. Visible signage is available above the entrance. The nearest mall entrance is the southeast entry.

### **PROPERTY HIGHLIGHTS**

- Fitting rooms
- Large display windows
- Located within Lawton's high traffic Central Mall in the Central Business District
- Wall unit retail shelving