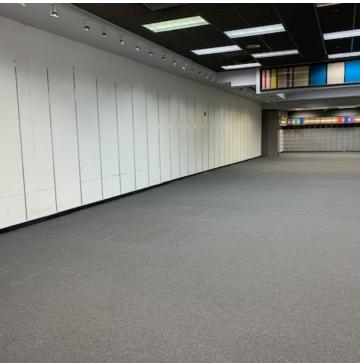

### **PROPERTY OVERVIEW**

Retail space for lease next to Rue 21 in Lawton's Central Mall. Suite 114 offers a large showroom, and fitting rooms as well as large storage area. Wall unit retail shelving covers two walls. Visible signage is available above the entrance. The nearest mall entrance is the southeast entry.

### **PROPERTY HIGHLIGHTS**

- Fitting rooms
- Large display windows
- Located within Lawton's high traffic Central Mall in the Central Business District
- Wall unit retail shelving