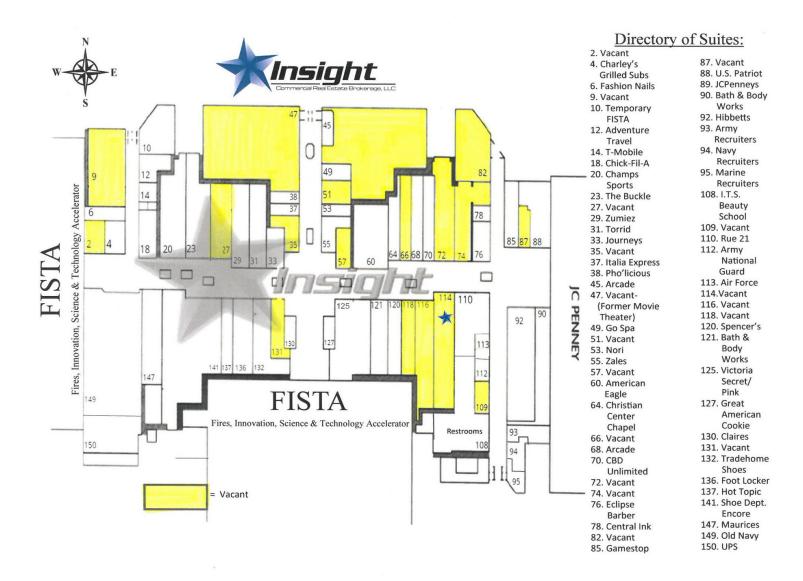

### **PROPERTY OVERVIEW**

Retail space for lease next to Rue 21 in Lawton's Central Mall. Suite 114 offers a large showroom, and fitting rooms as well as large storage area. Wall unit retail shelving covers two walls. Visible signage is available above the entrance. The nearest mall entrance is the southeast entry.

### **PROPERTY HIGHLIGHTS**

- Fitting rooms
- Large display windows
- Located within Lawton's high traffic Central Mall in the Central Business District
- Wall unit retail shelving