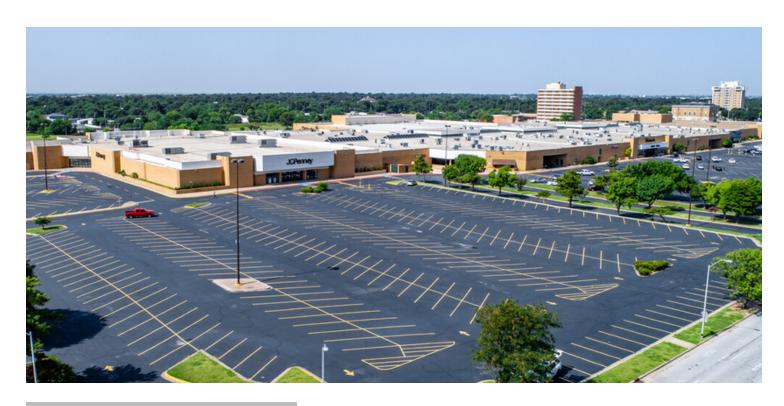

#### RETAIL PROPERTY FOR LEASE

LEASE RATE NEGOTIABLE

### **OFFERING SUMMARY**

Available SF: ±5,110sf

Lease Rate: Negotiable

Lot Size: ±9.63 Acres

Year Built: 1979

Building Size: ±600,000sf

Renovated: 2002

Zoning: CBD

### **PROPERTY OVERVIEW**

Retail space for lease next to Rue 21 in Lawton's Central Mall. Suite 114 offers a large showroom, and fitting rooms as well as large storage area. Wall unit retail shelving covers two walls. Visible signage is available above the entrance. The nearest mall entrance is the southeast entry.