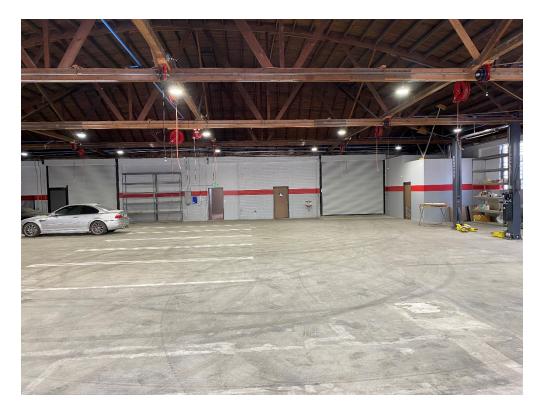

## **FEATURES**

- + The Contiguous properties are fully permitted for automotive use and specifically for automotive body shop
- + Composed of two side by side buildings: 10,000 SF Body Repair Department and 9,340 SF Paint Department
- + Facility equipped with new spray booths, Kaeser 10 and 15 HP air compressors, car lifts, automatic exhaust systems, heavy power electrical systems
- + New office and bathrooms throughout, numerous ground level loading doors, secure 6ft new wrought iron fence surrounding the property, plus much more!
- + Excellent adjacent 405 freeway location and La Cienega Blvd. exposure
- + Outstanding ingress/egress from La Cienega Blvd. and Glasgow Pl.

#### 10301 La Cienega Blvd.- Paint Department

- 2 Global Finishing Solution Spray Booths The Performer XP1
- 1 Global Finishing Solution Paint Mixing Room
- 1 Kaeser 15HP Air Compressor with Tank and Dryer
- 1 800 AMP Siemens Power Panel (Lessee to Verify)
- Distributed Drop Lines for Electric and Compressed Air
- Automated Ventilation System
- Cat 5 Connectivity