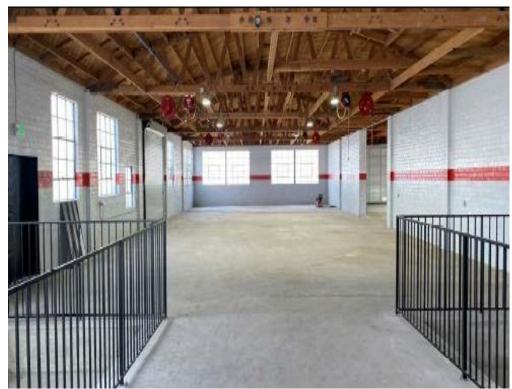

## **FEATURES**

- + The Contiguous properties are fully permitted for automotive use and specifically for automotive body shop
- + Composed of two side by side buildings: 10,000 SF Body Repair Department and 9,340 SF Paint Department
- + Facility equipped with new spray booths, Kaeser 10 and 15 HP air compressors, car lifts, automatic exhaust systems, heavy power electrical systems
- + New office and bathrooms throughout, numerous ground level loading doors, secure 6ft new wrought iron fence surrounding the property, plus much more!
- + Excellent adjacent 405 freeway location and La Cienega Blvd. exposure
- + Outstanding ingress/egress from La Cienega Blvd. and Glasgow Pl.

#### 10311 La Cienega Blvd.- Body Repair Department

- 4 Bendpak 10,000 LBS. Car Lift
- Kaeser SM15(Sigma) Compressor System
- 1 400 AMP Siemens Power Panel (Lessee to Verify)
- Capacity for additional 800 AMP (Lessee to Verify)
- 1 Kaeser 10HP Air Compressor with Tank and Dryer
- Distributed Drop Lines for Electric and Compressed Air
- Automated Ventilation System
- CAT 5 Connectivity
- Celette Griffon Bench