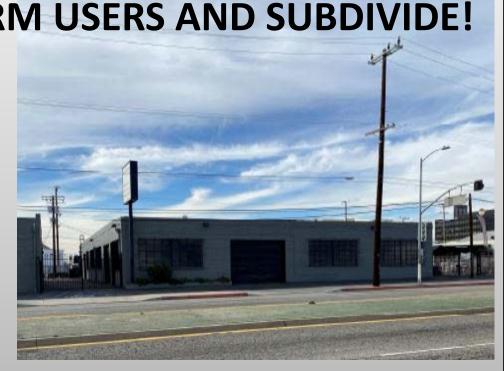

19,340 SF Two Building New Auto-Collision Repair Facility for Lease

**MAJOR RENTAL RATE REDUCTION!** 

FOR LEASE

## FOR LEASE

AVAILABLE IMMEDIATE

(Properties to be leased together)

10301 LA CIENEGA 10,000 SF BLDG 10311 LA CIENEGA 9,340 SF BLDG

TOTAL BLDG 19,340 SF TOTAL LAND 30,007 SF

REDUCED! Rental Rate \$2.50 NNN \$2.00 NNN

## **FEATURES**

- + The Contiguous properties are fully permitted for automotive use and specifically for automotive body shop
- + Composed of two side by side buildings: 10,000 SF Body Repair Department and 9,340 SF Paint Department
- + Facility equipped with new spray booths, Kaeser 10 and 15 HP air compressors, car lifts, automatic exhaust systems, heavy power electrical systems
- + New office and bathrooms throughout, numerous ground level loading doors, secure 6ft new wrought iron fence surrounding the property, plus much more!
- + Excellent adjacent 405 freeway location and La Cienega Blvd. exposure
- + Outstanding ingress/egress from La Cienega Blvd. and Glasgow Pl.