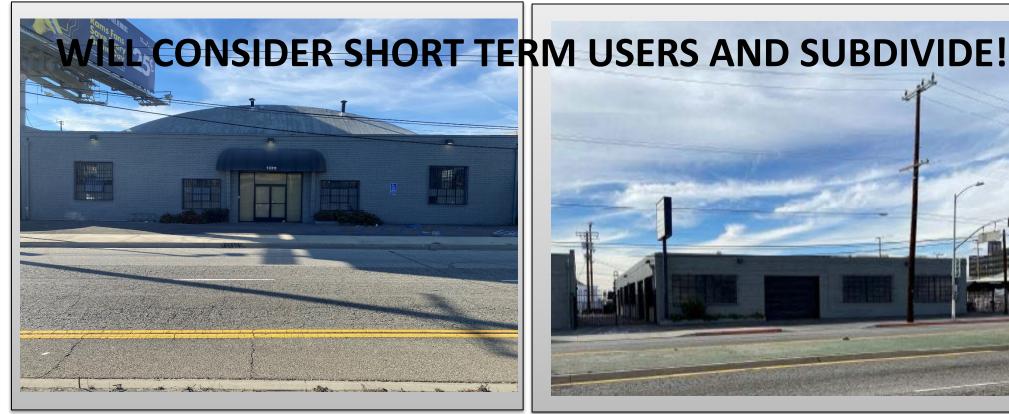

19,340 SF Two Building New Auto-Collision Repair Facility for Lease

**MAJOR RENTAL RATE REDUCTION!** 

FOR LEASE

## FOR LEASE

AVAILABLE IMMEDIATE

(Properties to be leased together)

10301 LA CIENEGA 10,000 SF BLDG 10311 LA CIENEGA 9,340 SF BLDG

TOTAL BLDG 19,340 SF TOTAL LAND 30,007 SF

REDUCED! Rental Rate \$2.50 NNN \$2.00 NNN

## **FEATURES**

- + The Contiguous properties are fully permitted for automotive use and specifically for automotive body shop
- + Composed of two side by side buildings: 10,000 SF Body Repair Department and 9,340 SF Paint Department
- + Facility equipped with new spray booths, Kaeser 10 and 15 HP air compressors, car lifts, automatic exhaust systems, heavy power electrical systems
- + New office and bathrooms throughout, numerous ground level loading doors, secure 6ft new wrought iron fence surrounding the property, plus much more!
- + Excellent adjacent 405 freeway location and La Cienega Blvd. exposure
- + Outstanding ingress/egress from La Cienega Blvd. and Glasgow Pl.