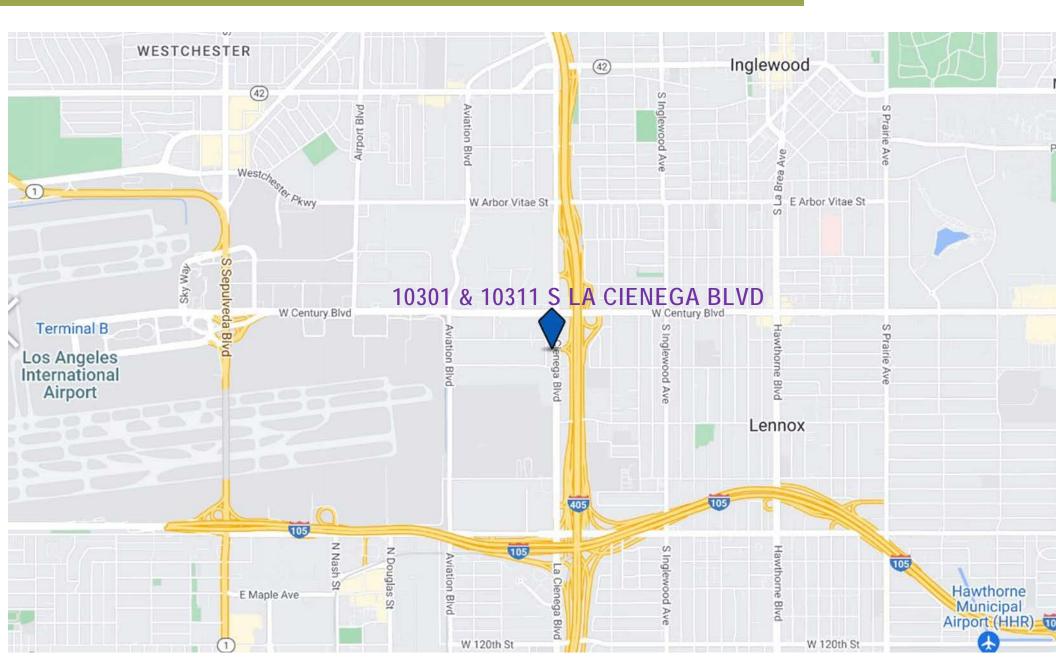

g 33 Parking Spaces

## **FEATURES**

- + The Contiguous properties are fully permitted for automotive use and specifically for automotive body shop
- + Composed of two side by side buildings: 10,000 SF Body Repair Department and 9,340 SF Paint Department
- + Facility equipped with new spray booths, Kaeser 10 and 15 HP air compressors, car lifts, automatic exhaust systems, heavy power electrical systems
- + New office and bathrooms throughout, numerous ground level loading doors, secure 6ft new wrought iron fence surrounding the property, plus much more!
- + Excellent adjacent 405 freeway location and La Cienega Blvd. exposure
- + Outstanding ingress/egress from La Cienega Blvd. and Glasgow Pl.











## Location Map

# 10301 & 10311 s la cienega blvd | los angeles | 90045

FOR LEASE



JEFFREY POLITZ jpolitz@aol.com 310.287.2800, x102 310.850.1500 (Cell)



CA DRE 00825736

### List of Equipment and Improvements at the Property located at 10301-10311 La Cienega Blvd., Los Angeles

#### 10301 La Cienega Blvd.- Paint Department

- 2 Global Finishing Solution Spray Booths The Performer XP1
- 1 Global Finishing Solution Paint Mixing Room
- 1 Kaeser 15HP Air Compressor with Tank and Dryer
- 1 800 AMP Siemens Power Panel (Lessee to Verify)
- Distributed Drop Lines for Electric and Compressed Air
- Automated Ventilation System
- Cat 5 Connectivity

#### 10311 La Cienega Blvd.- Body Repair Department

- 4 Bendpak 10,000 LBS. Car Lift
- Kaeser SM15(Sigma) Compressor System
- 1 400 AMP Siemens Power Panel (Lessee to Verify)
- Capacity for additional 800 AMP (Lessee to Verify)
-