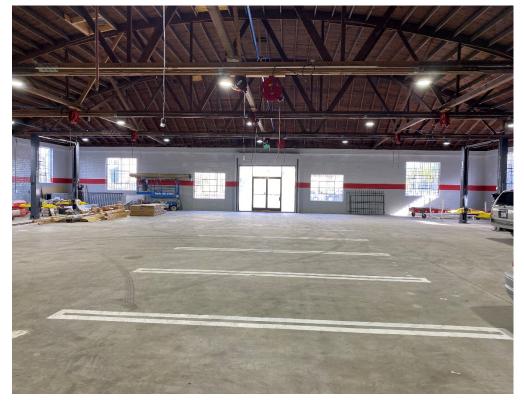

## **FEATURES**

- + The Contiguous properties are fully permitted for automotive use and specifically for automotive body shop
- + Composed of two side by side buildings: 10,000 SF Body Repair Department and 9,340 SF Paint Department
- + Facility equipped with new spray booths, Kaeser 10 and 15 HP air compressors, car lifts, automatic exhaust systems, heavy power electrical systems
- + New office and bathrooms throughout, numerous ground level loading doors, secure 6ft new wrought iron fence surrounding the property, plus much more!
- + Excellent adjacent 405 freeway location and La Cienega Blvd. exposure
- + Outstanding ingress/egress from La Cienega Blvd. and Glasgow Pl.

#### 10301 La Cienega Blvd.- Paint Department

- 2 Global Finishing Solution Spray Booths The Performer XP1
- 1 Global Finishing Solution Paint Mixing Room
- 1 Kaeser 15HP Air Compressor with Tank and Dryer
- 1 800 AMP Siemens Power Panel (Lessee to Verify)
- Distributed Drop Lines for Electric and Compressed Air
- Automated Ventilation System
- Cat 5 Connectivity

#### 10311 La Cienega Blvd.- Body Repair Department

- 4 Bendpak 10,000 LBS. Car Lift
- Kaeser SM15(Sigma) Compressor System
- 1 400 AMP Siemens Power Panel (Lessee to Verify)
- Capacity for additional 800 AMP (Lessee to Verify)
- 1 Kaeser 10HP Air Compressor with Tank and Dryer
- Distributed Drop Lines for Electric and Compressed Air
- Automated Ventilation System
- CAT 5 Connectivity
- Celette Griffon Bench

Please note that these Properties were completely renovated in 2023 for a High-End Body Shop use. Improvements and Upgrades include but are not limited to:

- 1. New Office and Restrooms
- 100% ADA Compliant
- 3. New Wrought Iron Fencing Surrounding the Property
- 4. Numerous Ground Level Loading Doors
- 5. Multiple Ingress and Egress Points on La Cienega Blvd. and Glassgow Place