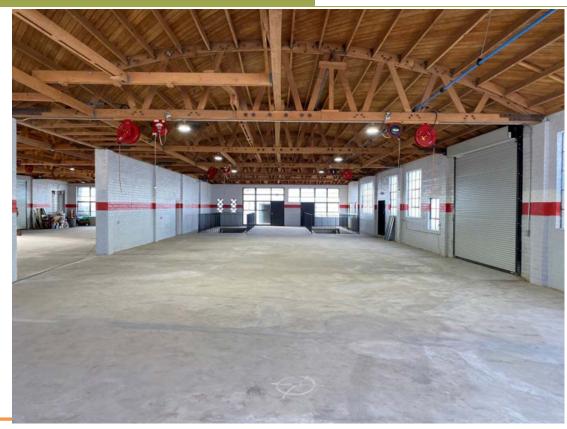

## **FEATURES**

- + The Contiguous properties are fully permitted for automotive use and specifically for automotive body shop
- + Composed of two side by side buildings: 10,000 SF Body Repair Department and 9,340 SF Paint Department
- + Facility equipped with new spray booths, Kaeser 10 and 15 HP air compressors, car lifts, automatic exhaust systems, heavy power electrical systems
- + New office and bathrooms throughout, numerous ground level loading doors, secure 6ft new wrought iron fence surrounding the property, plus much more!
- + Excellent adjacent 405 freeway location and La Cienega Blvd. exposure
- + Outstanding ingress/egress from La Cienega Blvd. and Glasgow Pl.

#### 10301 La Cienega Blvd.- Paint Department

- 2 Global Finishing Solution Spray Booths The Performer XP1
- 1 Global Finishing Solution Paint Mixing Room
- 1 Kaeser 15HP Air Compressor with Tank and Dryer
- 1 800 AMP Siemens Power Panel (Lessee to Verify)
- Distributed Drop Lines for Electric and Compressed Air
- Automated Ventilation System
- Cat 5 Connectivity

#### 10311 La Cienega Blvd.- Body Repair Department

- 4 Bendpak 10,000 LBS. Car Lift
- Kaeser SM15(Sigma) Compressor System
- 1 400 AMP Siemens Power Panel (Lessee to Verify)
- Capacity for additional 800 AMP (Lessee to Verify)
- 1 Kaeser 10HP Air Compressor with Tank and Dryer
- Distributed Drop Lines for Electric and Compressed Air
- Automated Ventilation System
- CAT 5 Connectivity
- Celette Griffon Bench

Please note that these Properties were completely renovated in 2023 for a High-End Body Shop use. Improvements and Upgrades include but are not limited to:

- 1. New Office and Restrooms
- 100% ADA Compliant
- 3. New Wrought Iron Fencing Surrounding the Property
- 4. Numerous Ground Level Loading Doors
- 5. Multiple Ingress and Egress Points on La Cienega Blvd. and Glassgow Place