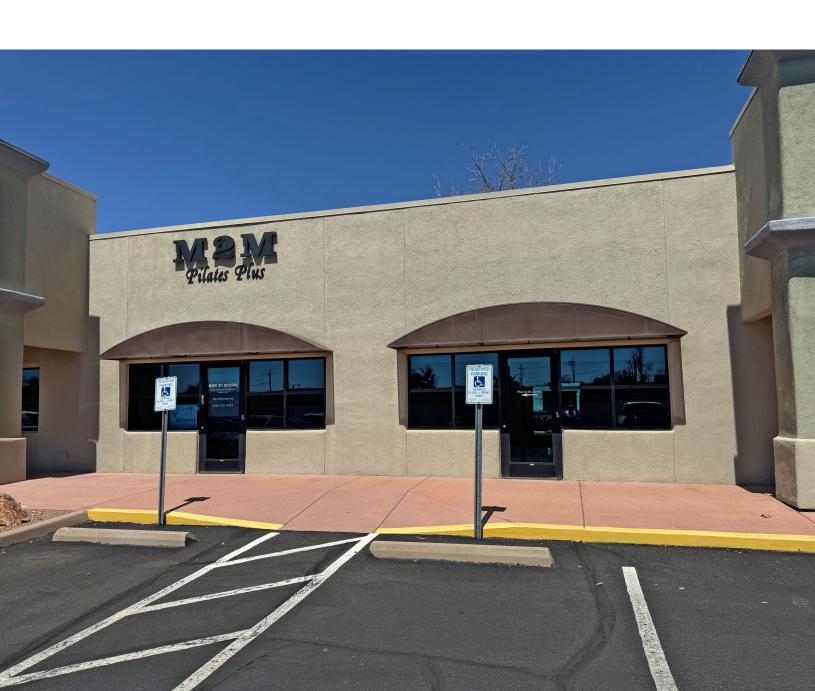

# 518 E Whitehouse Canyon Rd

Green Valley, AZ 85614

Green Valley, AZ 85614

## **Property Highlights**

- + Part of Green Valley/Sahuarita's premier business park
- + Located with great visibility and signage opportunities
- Madera Plaza is located only one mile east of I-19 at the intersection of Continental Road and Whitehouse Canyon Road

## **Property Details**

| Building Size       | ±2,321 SF                  |
|---------------------|----------------------------|
| Lease Rate          | \$21.00/SF, Modified Gross |
| Sale Price          | \$406,175 (\$175/SF)       |
| Assessor Parcel No. | 304-72-0100                |
| Year Built          | 2001                       |