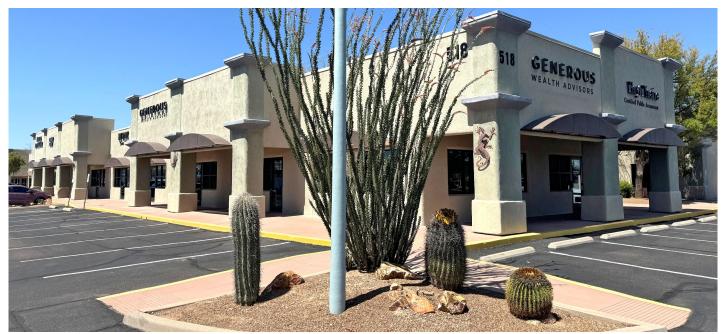

# 518 E Whitehouse Canyon Rd

Green Valley, AZ 85614

Green Valley, AZ 85614

## **Property Highlights**

- + Part of Green Valley/Sahuarita's premier business park
- + Located with great visibility and signage opportunities
- Madera Plaza is located only one mile east of I-19 at the intersection of Continental Road and Whitehouse Canyon Road

## **Property Details**

| Building Size       | ±2,321 SF                  |
|---------------------|----------------------------|
| Lease Rate          | \$21.00/SF, Modified Gross |
| Sale Price          | \$406,175 (\$175/SF)       |
| Assessor Parcel No. | 304-72-0100                |
| Year Built          | 2001                       |