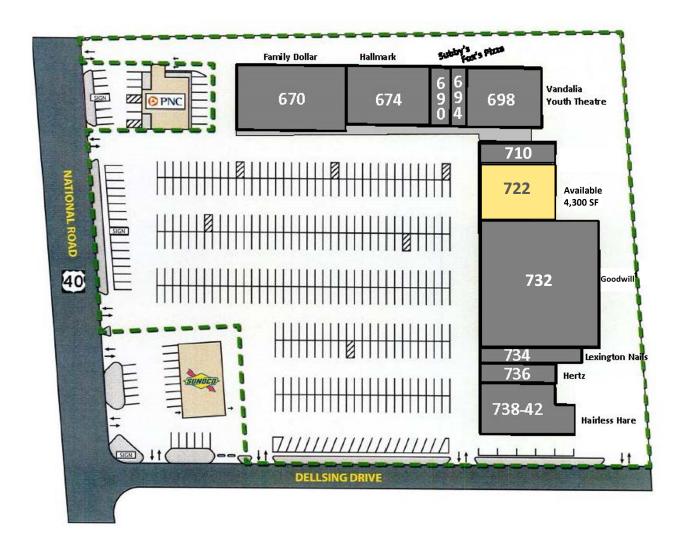

#### **Property Highlights**

- 59,000± SF Strip center with 1 suite available
- Suite 722 3,000± to 4,300± SF Former restaurant space with walk-in units and hood intact
- A strong mix of national and local retailers that include Family Dollar, Hallmark, Hertz, and Hairless Hare Brewery
- Visible to over 17,500 cars per day on US-40

### Imperial Shopping Center 670-742 West National Road

Vandalia, Ohio 45377