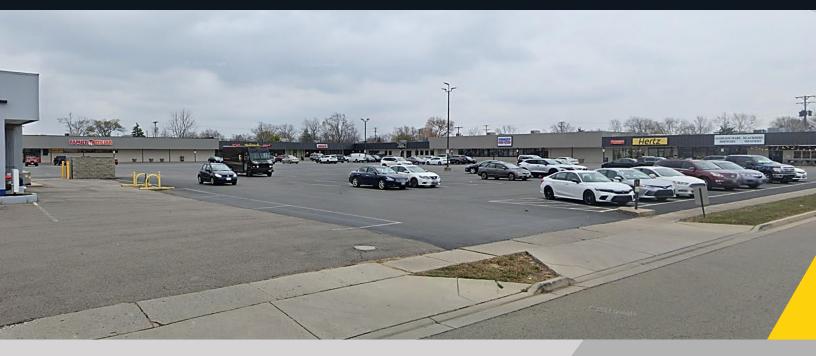

### **Imperial Shopping Center**

670-742 West National Road Vandalia, Ohio 45377 LEASE RATE: \$12.00 PSF NNN

#### **Property Highlights**

- 59,000± SF Strip center with 1 suite available
- Suite 722 3,000± to 4,300± SF Former restaurant space with walk-in units and hood intact
- A strong mix of national and local retailers that include Family Dollar, Hallmark, Hertz, and Hairless Hare Brewery
- Visible to over 17,500 cars per day on US-40