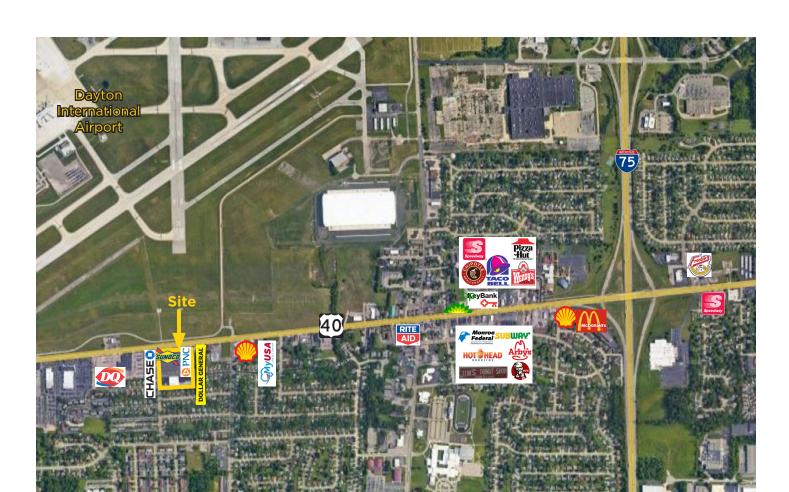

### **Imperial Shopping Center**

670-742 West National Road Vandalia, Ohio 45377 LEASE RATE: \$12.00 PSF NNN

#### **Property Highlights**

- 59,000± SF Strip center with 1 suite available
- Suite 722 3,000± to 4,300± SF Former restaurant space with walk-in units and hood intact
- A strong mix of national and local retailers that include Family Dollar, Hallmark, Hertz, and Hairless Hare Brewery
- Visible to over 17,500 cars per day on US-40

## Imperial Shopping Center 670-742 West National Road

Vandalia, Ohio 45377