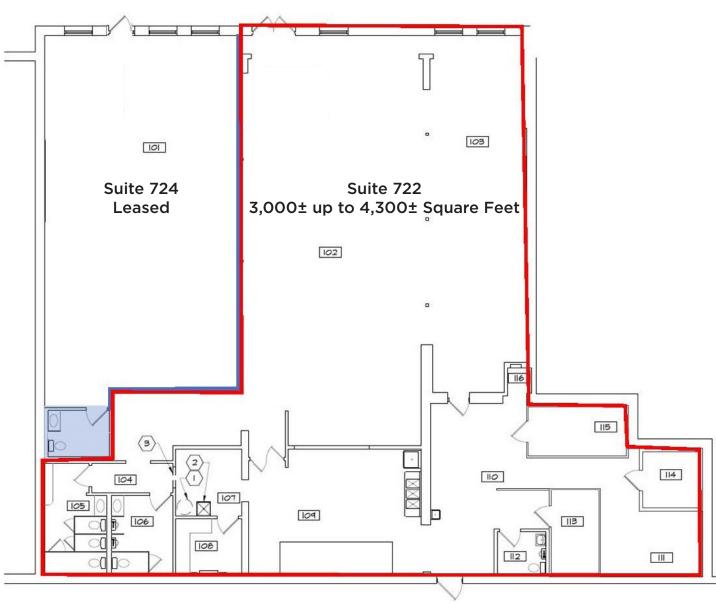

#### Floor Plan

**Proposed Demising Plan** 722 & 724 West National Road 4,300± Total Square Feet