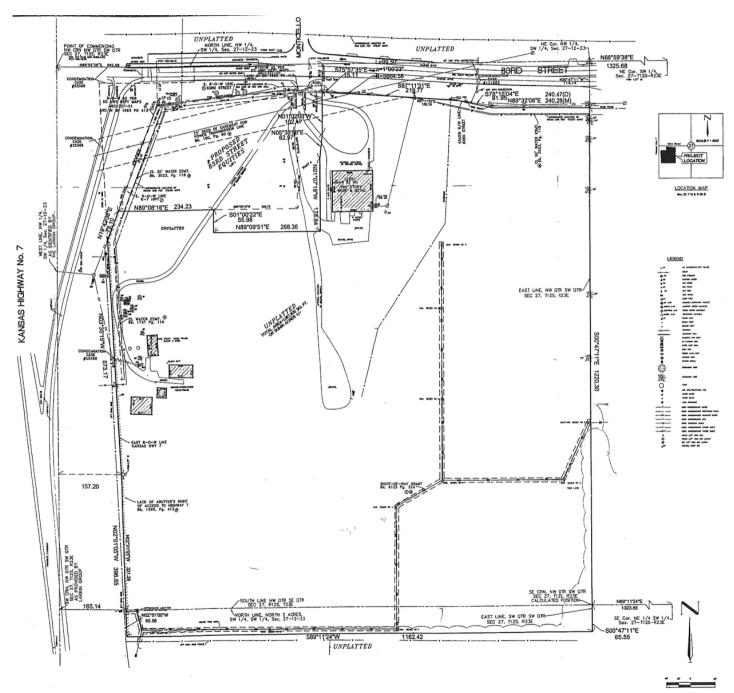

#### **Property Details**

- 31.8482 acres zoned CP-2 (see approved site plan on page 5 of this brochure)
- The City Master Plan illustrates up to 50% of the site might be down zoned to multi-family
- 30,000 VPD on K-7 and 8,300 VPD on W 83rd Street
- The best development site available on the West side of the KC Metro
- Monticello Terrace constructed within the property but may be moved, Woodsonia Drive runs along the East property line, Monticello Rd to the east connects 83rd Street to Prairie Star Parkway