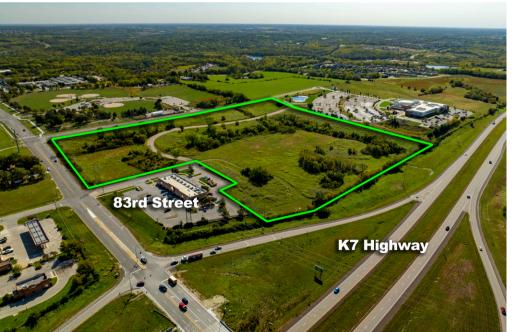

# **PHOTOS**

#### **Property Details**

- 31.8482 acres zoned CP-2 (see approved site plan on page 5 of this brochure)
- The City Master Plan illustrates up to 50% of the site might be down zoned to multi-family
- 30,000 VPD on K-7 and 8,300 VPD on W 83rd Street
- The best development site available on the West side of the KC Metro
- Monticello Terrace constructed within the property but may be moved, Woodsonia Drive runs along the East property line, Monticello Rd to the east connects 83rd Street to Prairie Star Parkway