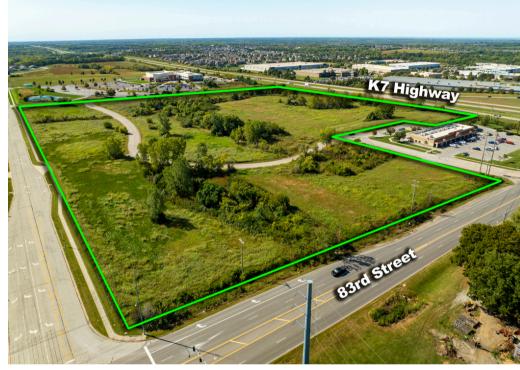

# **AERIAL**

| Demographics            | 1 MILE    | 3 MILE    | 5 MILE    |   |
|-------------------------|-----------|-----------|-----------|---|
| 2024 TOTAL POPULATION   | 3,020     | 24,798    | 79,260    | _ |
| MEDIAN HOUSEHOLD INCOME | \$136,979 | \$139,035 | \$128,308 |   |