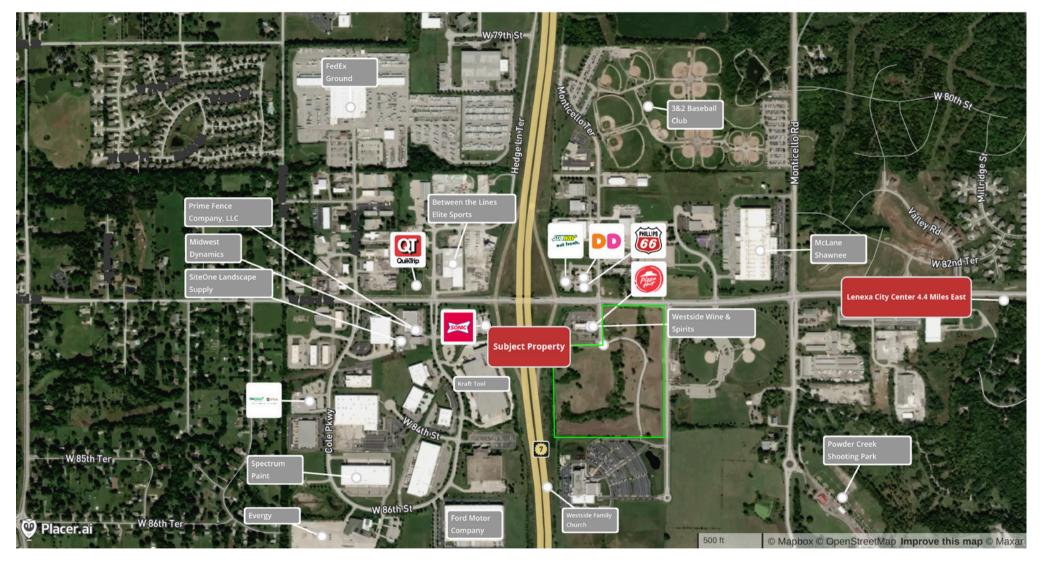

# **AERIAL**

| Demographics            | 1 MILE    | 3 MILE    | 5 MILE    |   |
|-------------------------|-----------|-----------|-----------|---|
| 2024 TOTAL POPULATION   | 3,020     | 24,798    | 79,260    | _ |
| MEDIAN HOUSEHOLD INCOME | \$136,979 | \$139,035 | \$128,308 |   |

# **AERIAL**