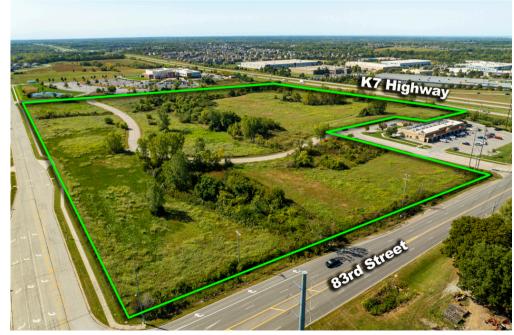

# **PHOTOS**

#### **Property Details**

- 31.8482 acres zoned CP-2 (see approved site plan on page 5 of this brochure)
- The City Master Plan illustrates up to 50% of the site might be down zoned to multi-family
- 30,000 VPD on K-7 and 8,300 VPD on W 83rd Street
- The best development site available on the West side of the KC Metro
- Monticello Terrace constructed within the property but may be moved, Woodsonia Drive runs along the East property line, Monticello Rd to the east connects 83rd Street to Prairie Star Parkway