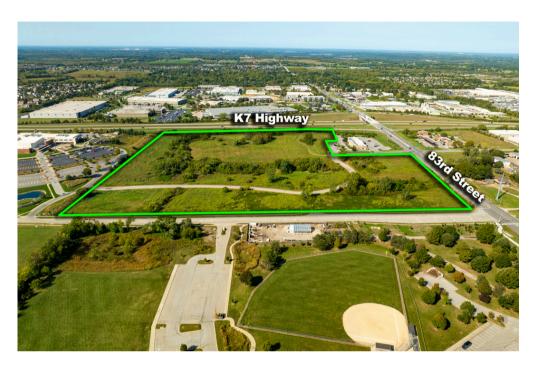

SEC 83RD AND K-7

22939 W 83RD STREET, LENEXA, KS 66227

## **DRONE FLYOVER**

**\$9,018,000** (\$6.50 psf)

#### **Property Details**

- 31.8482 acres zoned CP-2 (see approved site plan on page 5 of this brochure)
- The City Master Plan illustrates up to 50% of the site might be down zoned to multi-family
- 30,000 VPD on K-7 and 8,300 VPD on W 83rd Street
- The best development site available on the West side of the KC Metro
- Monticello Terrace constructed within the property but may be moved, Woodsonia Drive runs along the East property line, Monticello Rd to the east connects 83rd Street to Prairie Star Parkway

For more information contact:

#### **JOHN SWEENEY**

913.945.3718

john@reececommercial.com

#### **RYAN SCHULTEIS**

913.945.3741

ryans@reececommercial.com

# **PHOTOS**











# **AERIAL**





| Demographics            | 1 MILE    | 3 MILE    | 5 MILE    |   |
|-------------------------|-----------|-----------|-----------|---|
| 2024 TOTAL POPULATION   | 3,020     | 24,798    | 79,260    | _ |
| MEDIAN HOUSEHOLD INCOME | \$136,979 | \$139,035 | \$128,308 |   |

# **AERIAL**





# SITE PLAN









# **AERIAL**





The Information Above Has Been Obtained From Sources Believed Reliable. While We Do Not Doubt Its Accuracy We Have Not Verified It And Make No Guarantee, Warranty Or Representation About It. It Is Your Responsibility To Independently Confirm Its Accuracy And Completeness. Any Projections, Opinions, Assumptions, Or Estimates Used Are For Example Only And Do Not Represent The Current Or Future Performance Of The Property. You And Your Advisor