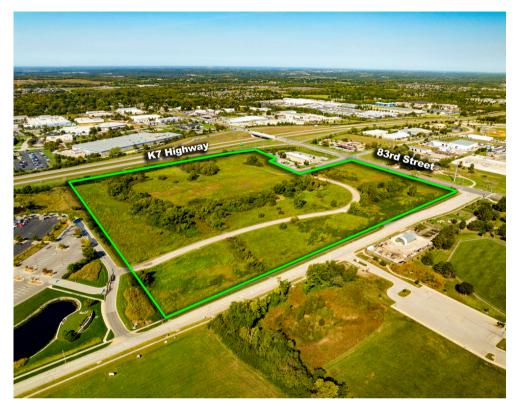

# **PHOTOS**

#### **Property Details**

- 31.8482 acres zoned CP-2 (see approved site plan on page 5 of this brochure)
- The City Master Plan illustrates up to 50% of the site might be down zoned to multi-family
- 30,000 VPD on K-7 and 8,300 VPD on W 83rd Street
- The best development site available on the West side of the KC Metro
- Monticello Terrace constructed within the property but may be moved, Woodsonia Drive runs along the East property line, Monticello Rd to the east connects 83rd Street to Prairie Star Parkway