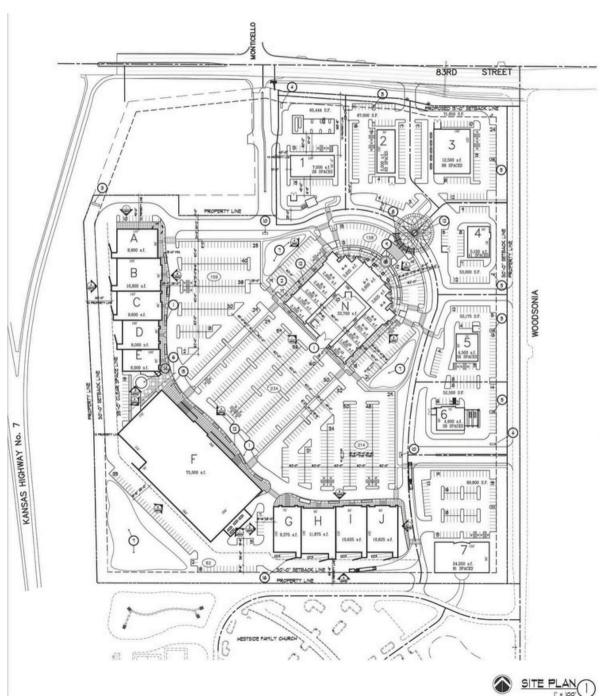

# SITE PLAN

#### **Property Details**

- 31.8482 acres zoned CP-2 (see approved site plan on page 5 of this brochure)
- The City Master Plan illustrates up to 50% of the site might be down zoned to multi-family
- 30,000 VPD on K-7 and 8,300 VPD on W 83rd Street
- The best development site available on the West side of the KC Metro
- Monticello Terrace constructed within the property but may be moved, Woodsonia Drive runs along the East property line, Monticello Rd to the east connects 83rd Street to Prairie Star Parkway