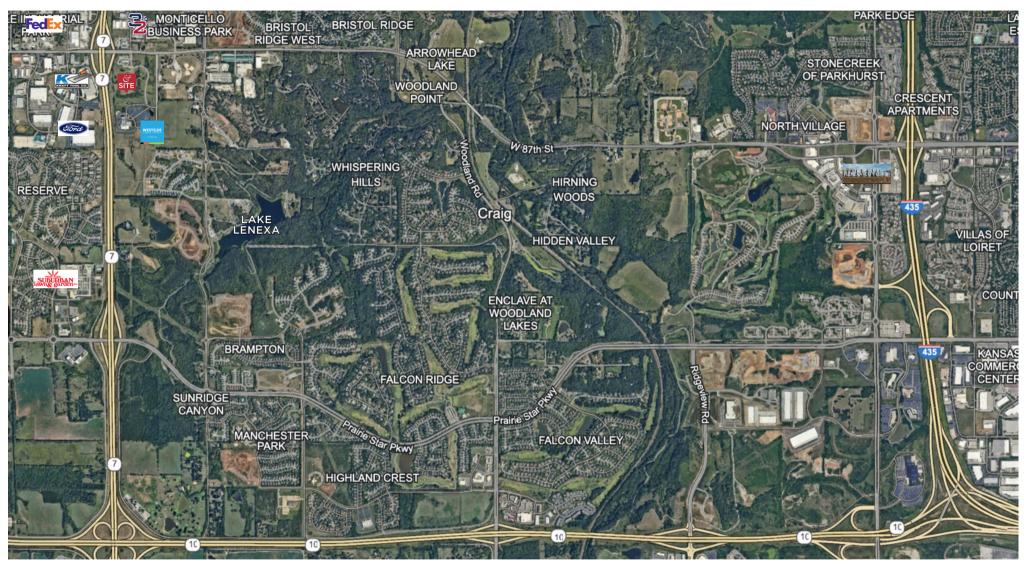

# **AERIAL**

# **AERIAL**

The Information Above Has Been Obtained From Sources Believed Reliable. While We Do Not Doubt Its Accuracy We Have Not Verified It And Make No Guarantee, Warranty Or Representation About It. It Is Your Responsibility To Independently Confirm Its Accuracy And Completeness. Any Projections, Opinions, Assumptions, Or Estimates Used Are For Example Only And Do Not Represent The Current Or Future Performance Of The Property. You And Your Advisors Should Conduct A Careful, Independent Investigation Of The Property To Determine To Your Satisfaction The Suitability Of The Property For Your Needs. © 2024

# **AERIAL**

| Demographics            | 1 MILE    | 3 MILE    | 5 MILE    |   |
|-------------------------|-----------|-----------|-----------|---|
| 2024 TOTAL POPULATION   | 3,020     | 24,798    | 79,260    | _ |
| MEDIAN HOUSEHOLD INCOME | \$136,979 | \$139,035 | \$128,308 |   |