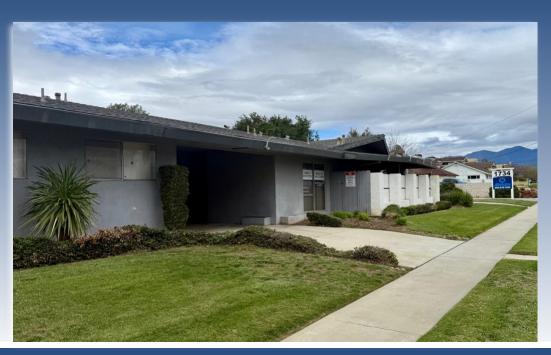

## NORTH RIALTO MEDICAL ARTS BUILDING 1734 Riverside Avenue, Rialto 92376

845 square foot medical office space located less than 1 mile from CA-210.

This beautifully landscaped medical arts building is located on Riverside Avenue, Rialto's busiest thoroughfare and conveniently close to retailers and restaurants. This space comprises 3 private offices (one with a sink), a lobby with wall-length window looking out into the courtyard, 2 restrooms, and a break room, situated in a garden-like setting, ideal for medical or professional services use.