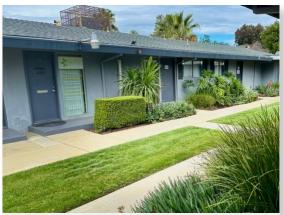

## NORTH RIALTO MEDICAL ARTS BUILDING 1734 Riverside Avenue, Rialto 92376

845 square foot medical office space located less than 1 mile from CA-210.

This beautifully landscaped medical arts building is located on Riverside Avenue, Rialto's busiest thoroughfare and conveniently close to retailers and restaurants. This space comprises 3 private offices (one with a sink), a lobby with wall-length window looking out into the courtyard, 2 restrooms, and a break room, situated in a garden-like setting, ideal for medical or professional services use.