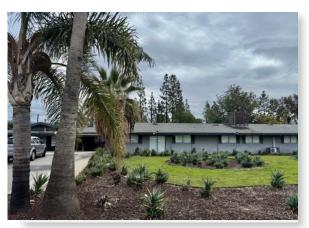

## NORTH RIALTO MEDICAL ARTS BUILDING 1734 Riverside Avenue, Rialto 92376

845 square foot medical office space located less than 1 mile from CA-210.

This beautifully landscaped medical arts building is located on Riverside Avenue, Rialto's busiest thoroughfare and conveniently close to retailers and restaurants. This space comprises 3 private offices (one with a sink), a lobby with wall-length window looking out into the courtyard, 2 restrooms, and a break room, situated in a garden-like setting, ideal for medical or professional services use.