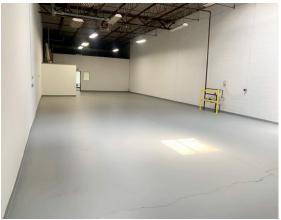

#### **PROPERTY DETAILS**

- 2,100 SF warehouse / 900 SF office
- Excellent warehouse/distribution space with 16' clearance
- (1) 12'x14' grade level overhead doors
- · Endcap unit with frontage on Haggerty Rd
- Rare oppotunity for premium light industrial space in Canton
- · Light Manufacturing (LI) zoning
- Ideally located minutes from I-275, I-96, M-14, & M-153

### PROPERTY DESCRIPTON

**Total SF:** 12,000 3.000 Available SF: Office SF: 900 **Property Type:** Industrial Tenancy: Mulitple Year Built: 1988 Year Renovated: N/A Zoning: Light Ind. Site/Parcel Area: 2.52 AC