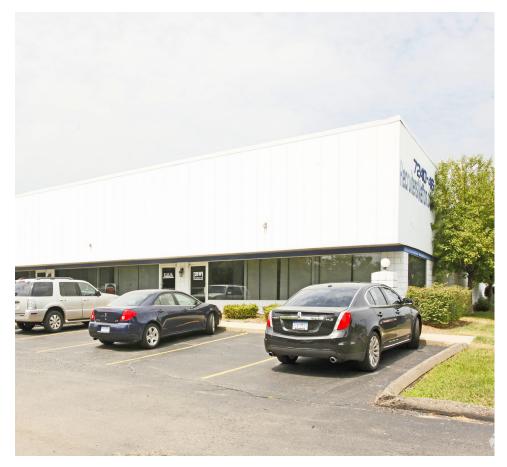

# **FOR LEASE** 7240-7246 HAGGERTY RD, CANTON

#### **PROPERTY DETAILS**

- 2,100 SF warehouse / 900 SF office
- Excellent warehouse/distribution space with 16' clearance
- (1) 12'x14' grade level overhead doors
- · Endcap unit with frontage on Haggerty Rd
- Rare oppotunity for premium light industrial space in Canton
- · Light Manufacturing (LI) zoning
- Ideally located minutes from I-275, I-96, M-14, & M-153