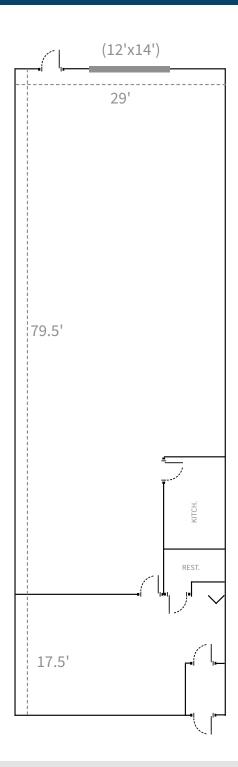

# **FOR LEASE** 7240-7246 HAGGERTY RD, CANTON









# 3,000 SF LIGHT INDUSTRIAL SPACE



#### **PROPERTY DETAILS**

- 2,100 SF warehouse / 900 SF office
- Excellent warehouse/distribution space with 16' clearance
- (1) 12'x14' grade level overhead doors
- · Endcap unit with frontage on Haggerty Rd
- Rare oppotunity for premium light industrial space in Canton
- · Light Manufacturing (LI) zoning
- Ideally located minutes from I-275, I-96, M-14, & M-153

For information, please contact:



**ROB HUGHES**248.505.0399
rob@rhcommercial.net

**REECE HUGHES** 248.207.5847

reece@rhcommercial.net

**NATE HUGHES** 810.923.6099

nate@rhcommercial.net

# **FOR LEASE** 7240-7246 HAGGERTY RD, CANTON



### **FLOOR PLAN SKETCH**

(NOT TO SCALE)





For information, please contact:



## **NATE HUGHES**

# **FOR LEASE** 7240-7246 HAGGERTY RD. CANTON





### PRICING INFORMATION

\$10.00 / SF Lease Rate:

**Modified Gross Least Type:** 

Est. NNN: N/A

Sale Price: **NFS** 

Price per SF: N/A

### PROPERTY DESCRIPTON

**Total SF:** 12,000 3.000 Available SF: Office SF: 900 **Property Type:** Industrial Tenancy: Mulitple Year Built: 1988 Year Renovated: N/A Zoning: Light Ind. Site/Parcel Area: 2.52 AC

Parcel ID: Available **Parking Spaces: Abundant** 

**Rail Served:** No **Cranes:** No Heat:

Forced Air Clearance: 161 **Grade/Dock Doors:** 1/0 Fire Suppression: No

#### **SUMMARY**

Unique opportunity for light industrial space with close proximity with the Canton-Plymouth Mettetal Airport. This is a great space for users that requ