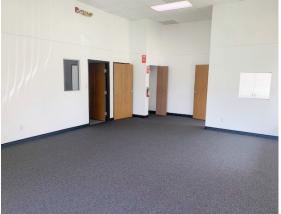

#### **PROPERTY DETAILS**

- 2,100 SF warehouse / 900 SF office
- Excellent warehouse/distribution space with 16' clearance
- (1) 12'x14' grade level overhead doors
- · Endcap unit with frontage on Haggerty Rd
- Rare oppotunity for premium light industrial space in Canton
- · Light Manufacturing (LI) zoning
- Ideally located minutes from I-275, I-96, M-14, & M-153

### PROPERTY DESCRIPTON

**Total SF:** 12,000 3.000 Available SF: Office SF: 900 **Property Type:** Industrial Tenancy: Mulitple Year Built: 1988 Year Renovated: N/A Zoning: Light Ind. Site/Parcel Area: 2.52 AC