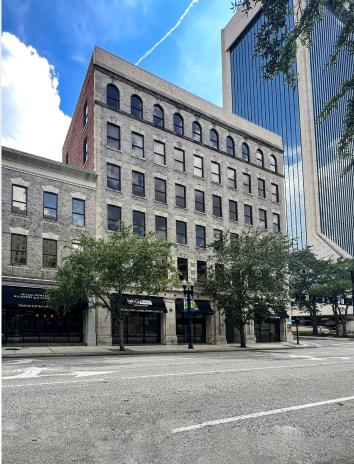

### **PROPERTY HIGHLIGHTS**

The Dyal-Upchurch Building in downtown Jacksonville, Florida, holds a rich and colorful history that reflects the city's growth and transformation over the years. Constructed in 1902, the building has witnessed numerous significant events and changes.

Originally known as the Dyal-Upchurch Block, the building was designed by renowned architect Henry J. Klutho just months after the Great Fire of 1901, which ravaged much of Jacksonville's downtown. Klutho's design incorporated the emerging Prairie School architectural style, making the Dyal-Upchurch Building a unique and striking structure in the area.