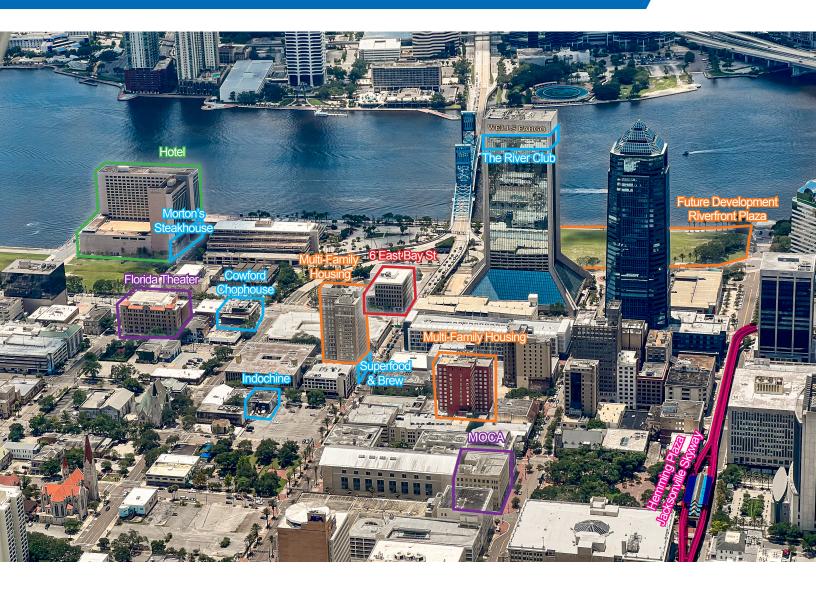

## **NORTHBANK AERIAL**

- "Main & Main" location at base of Main Street bridge
- Surrounded by a diverse mix of highrise office, hotels, restaurants, and retail properties
- Adjacent to Jax Chamber building

## NORTHBANK AMENITIES (WITHIN ONE MILE)

#### **RESTAURANTS**

- 1. Cowford Chophouse
- 2. Super Food and Brew
- 3. Spliffs Gastropub
- 4. Bellwether
- 5. Indochine Downtown
- 6. Morton's Steakhouse
- 7. Jumpin' Jax House of Food
- 8. The Bread & Board
- 9. The Happy Grilled Cheese
- 10. Tossgreen
- 11. Chamblin's Uptown
- 12.Ocean Street Tacos
- 13. Burrito Gallery Downtown
- 14. Underbelly
- 15. Urban Grind Coffee Company

- 16.Bold City Downtown
- 17. The River Club
- 18. Indulgence Southern Bistro
- 19. Maddy D's
- 20. The Volstead
- 21.D&G Deli and Grill
- 22. Ruby Beach Brewing
- 23. The Brick Coffee House
- 24. Rojas Pizza
- 25. Casa Dora Italian Cusine & Pizzeria
- 26. Wildkat Records Bar and Grill

### **MULTI-FAMILY**

- 1. The Carling Apartments
- 2. 11 East Forsyth Apartments

### **HOTELS**

- 1. Hyatt Regency Jacksonville Riverfront
- 2. Marriott Jacksonville Downtown

### **ENTERTAINMENT**

- 1. Jacksonville Center for the Performing Arts
- 2. MOCA (Museum Of Contemporary Art),
- 3. The Florida Theatre
- 4. The Corner Gallery

Jim Sebesta jsebesta@phoenixrealty.net Jeff Frandsen\_ifrandsen@phoenixrealty.net