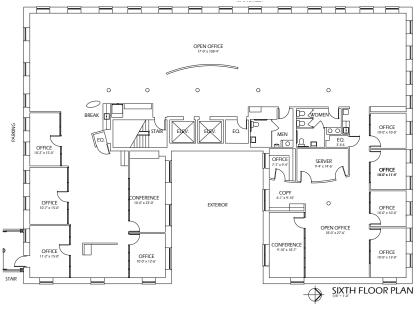

financing, or withdrawal without notice and to any special conditions imposed by our principal.

# SUITE 600 (FULL FLOOR) ±7,850 RSF





# **CLASS A OFFICE SPACE AVAILABLE FOR LEASE**



For further information, please contact our exclusive agents: **Jim Sebesta** - CEO/Principal <u>jsebesta@phoenixrealty.net</u>

**Jeff Frandsen** - Senior Vice President <a href="mailto:jfrandsen@phoenixrealty.net">jfrandsen@phoenixrealty.net</a>

Newmark Phoenix Realty Group, Inc. 904.399.5222 10739 Deerwood Park Blvd. #310 Jacksonville, FL 32256

NEWMARK
PHOENIX REALTY GROUP
www.phoenixrealty.net

- Ideal space for attorneys and other professionals
- 11 Private Offices (or conference rooms)
- Top floor river and skyline views
- Finished spaces with upgrades
- Large kitchen

## \$23.00/SF Full Service



Procuring broker shall only be entitled to a commission, calculated in accordance with the rates approved by our principal only if such procuring broker executes a brokerage agreement acceptable to us and our principal and the conditions as set forth in the brokerage agreement are fully and unconditionally satisfied. Although all information furnished regarding property for sale, rental, or financing is from sources deemed reliable, such information has not been verified and no express representation is made nor is any to be implied as to the accuracy thereof and it is submitted subject to errors, omissions, change of price, rental or other conditions, prior sale, lease or financing, or withdrawal without notice and to any special conditions imposed by our principal.

### **PROPERTY HIGH