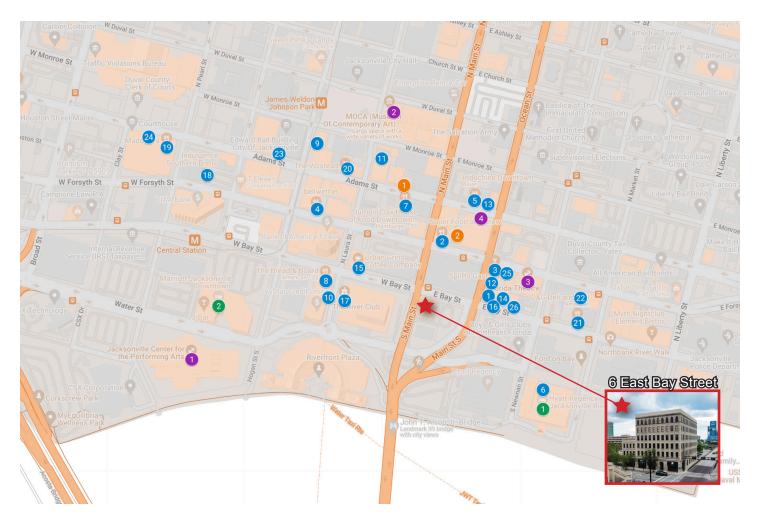

## **NORTHBANK AERIAL**

- "Main & Main" location at base of Main Street bridge
- Surrounded by a diverse mix of highrise office, hotels, restaurants, and retail properties
- Adjacent to Jax Chamber building

## NORTHBANK AMENITIES (WITHIN ONE MILE)

#### **RESTAURANTS**

- 1. Cowford Chophouse
- 2. Super Food and Brew
- 3. Spliffs Gastropub
- 4. Bellwether
- 5. Indochine Downtown
- 6. Morton's Steakhouse
- 7. Jumpin' Jax House of Food
- 8. The Bread & Board
- 9. The Happy Grilled Cheese
- 10. Tossgreen
- 11. Chamblin's Uptown
- 12.Ocean Street Tacos
- 13. Burrito Gallery Downtown
- 14. Underbelly
- 15. Urban Grind Coffee Company

- 16.Bold City Downtown
- 17. The River Club
- 18. Indulgence Southern Bistro
- 19. Maddy D's
- 20. The Volstead
- 21.D&G Deli and Grill
- 22. Ruby Beach Brewing
- 23. The Brick Coffee House
- 24. Rojas Pizza
- 25. Casa Dora Italian Cusine & Pizzeria
- 26. Wildkat Records Bar and Grill

### **MULTI-FAMILY**

- 1. The Carling Apartments
- 2. 11 East Forsyth Apartments

### **HOTELS**

- 1. Hyatt Regency Jacksonville Riverfront
- 2. Marriott Jacksonville Downtown

### **ENTERTAINMENT**

- 1. Jacksonville Center for the Performing Arts
- 2. MOCA (Museum Of Contemporary Art),
- 3. The Florida Theatre
- 4. The Corner Gallery

Jim Sebesta jsebesta@phoenixrealty.net Jeff Frandsen\_ifrandsen@phoenixrealty.net