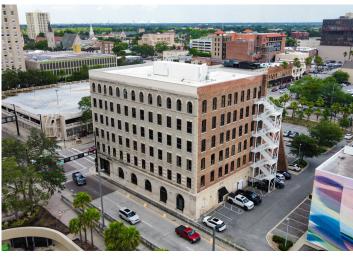

Newmark Phoenix Realty Group, Inc. 904.399.5222 10739 Deerwood Park Blvd. #310 Jacksonville, FL 32256

NEWMARK
PHOENIX REALTY GROUP
www.phoenixrealty.net

- Six Story Office Building Available
  - Top Floor ±7,850 SF
  - First Floor Retail ±1,400 SF
- Finished spaces with upgrades
- Aggressive lease packages available
- River and skyline views
- Parking packages available & free 20-minute guest parking at adjacent Jacksonville Chamber
- 24/7 on-call property management

### **PROPERTY HIGHLIGHTS**

The Dyal-Upchurch Building in downtown Jacksonville, Florida, holds a rich and colorful history that reflects the city's growth and transformation over the years. Constructed in 1902, the building has witnessed numerous significant events and changes.