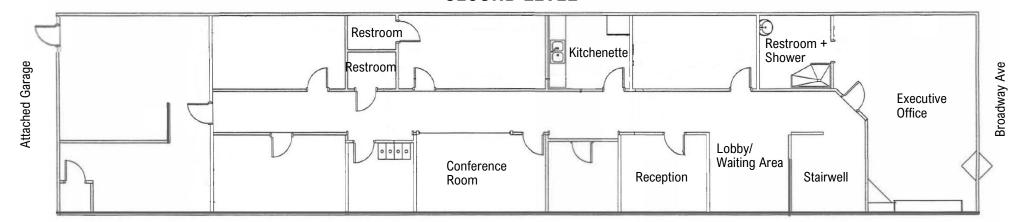

north of the building plus a two car parking garage inside.
- Located across the street from the new Heartland headquarters, along the OKC Streetcar route on historic Automobile Alley.
- Blocks away from the restaurants and nightlife in Bricktown, Automobile Alley, and Midtown.

#### **LEASE INFORMATION**

Base Rent: \$14 psf Estimated NNNs: \$3.97 psf

Term: Negotiable Utilities & Janitorial: Tenant responsibility





FOR MORE INFORMATION:

thumphrey@LRCRE.com

Troy Humphrey

(405) 219-7500

114 N.W. 6<sup>th</sup> Street, Suite 206 Oklahoma City, OK 73102 Office: 405.231.5700

www.LRCRE.com

## First & Second Floor Space in Automobile Alley

615 & 617 N. Broadway, Oklahoma City OK 73102

### First Level - 2,694 sf Second Level - 2,845 sf

#### **FIRST LEVEL**



#### **SECOND LEVEL**





#### FOR MORE INFORMATION:

Troy Humphrey

thumphrey@LRCRE.com

(405) 219-7500

114 N.W. 6<sup>th</sup> Street, Suite 206 Oklahoma City, OK 73102 Office: 405.231.5700 www.LRCRE.com

## First & Second Floor Space in Automobile Alley

615 & 617 N. Broadway, Oklahoma City OK 73102





OKC Memorial Museum \_

OKC City Hall -Devon Tower -

Cox Convention Center Myriad Botanical Gardens





#### FOR MORE INFORMATION:

Troy Humphrey

thumphrey@LRCRE.com

(405) 219-7500

114 N.W. 6<sup>th</sup> Street, Suite 206 Oklahoma City, OK 73102 Office: 405.231.5700 www.LRCRE.com

3110

First & Second Floor Space in Automobile Alley

615 & 617 N. Broadway, Oklahoma City OK 73102

First Level - 2,694 sf Second Level - 2,845 sf

# **Parking Options** Suites NW 6th St. Private 2 Car



Troy Humphrey

thu