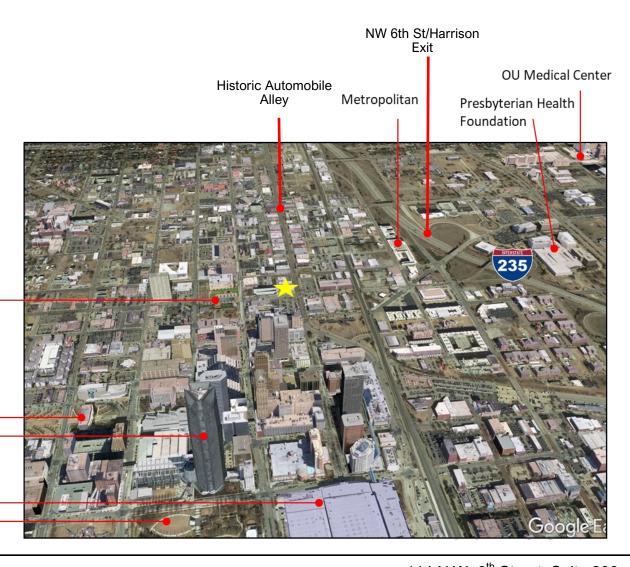

## First & Second Floor Space in Automobile Alley

615 & 617 N. Broadway, Oklahoma City OK 73102

OKC Memorial Museum \_

OKC City Hall -Devon Tower -

Cox Convention Center Myriad Botanical Gardens