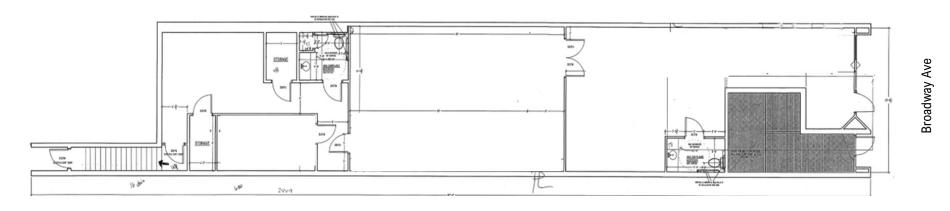

king provided immediately north of the building plus a two car parking garage inside.
- Located across the street from the new Heartland headquarters, along the OKC Streetcar route on historic Automobile Alley.
- Blocks away from the restaurants and nightlife in Bricktown, Automobile Alley, and Midtown.

#### **LEASE INFORMATION**

Base Rent: \$14 psf Estimated NNNs: \$3.97 psf

Term: Negotiable Utilities & Janitorial: Tenant responsibility





FOR MORE INFORMATION:

thumphrey@LRCRE.com

Troy Humphrey

(405) 219-7500

114 N.W. 6<sup>th</sup> Street, Suite 206 Oklahoma City, OK 73102 Office: 405.231.5700

www.LRCRE.com

## First & Second Floor Space in Automobile Alley

615 & 617 N. Broadway, Oklahoma City OK 73102

### First Level - 2,694 sf Second Level - 2,845 sf

#### **FIRST LEVEL**



#### **SECOND LEVEL**





#### FOR MORE INFORMATION:

Troy Humphrey

thumphrey@LRCRE.com

(405) 219-7500

114 N.W. 6<sup>th</sup> Street, Suite 206 Oklahoma City, OK 73102 Office: 405.231.5700 www.LRCRE.com

## First & Second Floor Space in Automobile Alley

615 & 617 N. Broadway, Oklahoma City OK 73102





OKC Memorial Museum \_

OKC City Hall -Devon Tower -

Cox Convention Center Myriad Botanical Gardens





#### FOR MORE INFORMATION:

Troy Humphrey

thumphrey@LRCRE.com

(405) 219-7500

114 N.W. 6<sup>th</sup> Street, Suite 206 Oklahoma City, OK 73102 Office: 405.231.5700 www.LRCRE.com

3110

First & Second Floor Space in Automobile Alley

615 & 617 N. Broadway, Oklahoma City OK 73102

First Level - 2,694 sf Second Level - 2,845 sf

# **Parking Options** Suites NW 6th St. Private 2