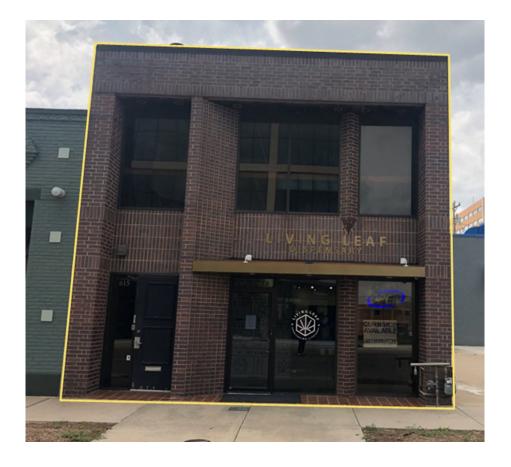

## First & Second Floor Space in Automobile Alley

615 & 617 N. Broadway, Oklahoma City OK 73102

## **PROPERTY FEATURES**

 Approximately 5,539 sf available broken up with 2,694 sf on the ground floor and 2,845 sf on the second level.

First Level - 2,694 sf Second Level - 2,845 sf

- Parking provided immediately north of the building plus a two car parking garage inside.
- Located across the street from the new Heartland headquarters, along the OKC Streetcar route on historic Automobile Alley.
- Blocks away from the restaurants and nightlife in Bricktown, Automobile Alley, and Midtown.

## First & Second Floor Space in Automobile Alley

615 & 617 N. Broadway, Oklahoma City OK 73102

OKC Memorial Museum \_

OKC City Hall -Devon Tower -

Cox Convention Center Myriad Botanical Gardens