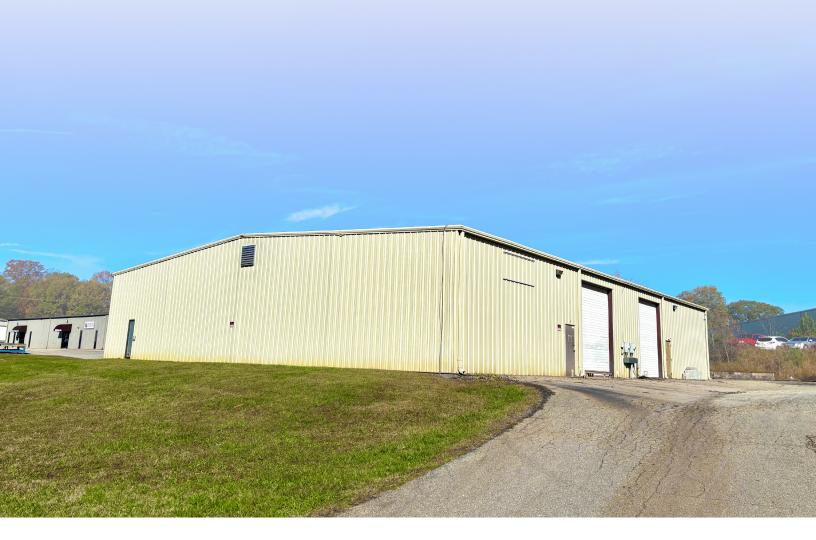

## 162 Kerns Ave

**\$11/SF NNN** 

- 4,000 SF available
- 8,000 SF total building
- 1.03 acres
- Zoning: S1

- Potential laydown yard
- (2) 12'x14' roll up doors
- Turn-key office space
- 7 minute drive to Downtown Greenville