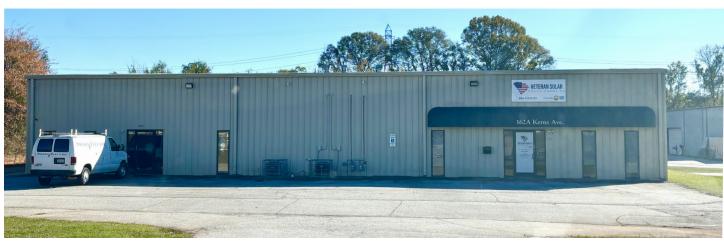

## 162 Kerns Ave

**\$11/SF NNN** 

- 4,000 SF available
- 8,000 SF total building
- 1.03 acres
- Zoning: S1

- Potential laydown yard
- (2) 12'x14' roll up doors
- Turn-key office space
- 7 minute drive to Downtown Greenville

## **ADDITIONAL PHOTOS**