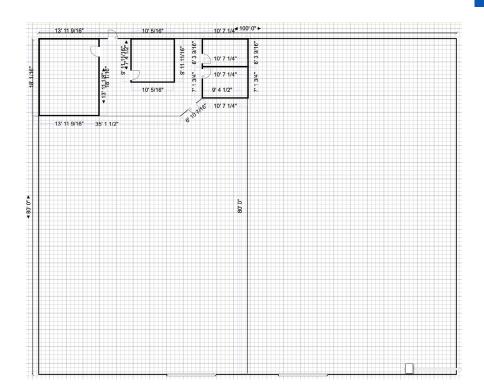

## 162 Kerns Ave

**\$11/SF NNN** 

- 4,000 SF available
- 8,000 SF total building
- 1.03 acres
- Zoning: S1

- Potential laydown yard
- (2) 12'x14' roll up doors
- Turn-key office space
- 7 minute drive to Downtown Greenville