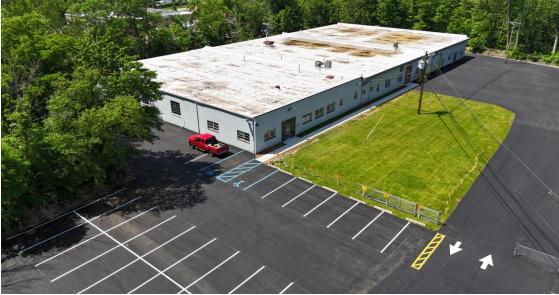

#### FOR LEASE | 10,000 or 20,000 or 30,000 SF | WAREHOUSE / INDUSTRIAL

1

14' Ceilings | Heavy Power 5 Drive-In Doors Plenty of parking | 5 acre lot Right off Route 46

Nina Bianco | 201.845.6606 | <u>NBianco@NIANationalRealty.com</u> Gregory Panayoti | 201.845.6606 | <u>GPanayoti@NIANationalRealty.com</u>

Industrial/flex space available with room for outside storage and plenty of parking (5 acres) off Route 46. Two of the 10,000 SF units have excellent office space, conf rooms and bathrooms. See included floorplan.