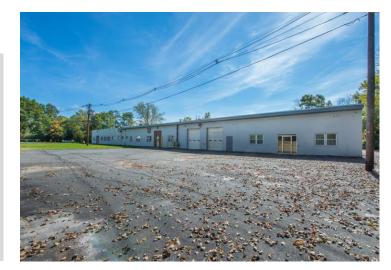

#### FOR LEASE | 10,000 or 20,000 or 30,000 SF | WAREHOUSE / INDUSTRIAL

1

14' Ceilings | Heavy Power 5 Drive-In Doors Plenty of parking | 5 acre lot Right off Route 46

Nina Bianco | 201.845.6606 | <u>NBianco@NIANationalRealty.com</u> Gregory Panayoti | 201.845.6606 | <u>GPanayoti@NIANationalRealty.com</u>

Industrial/flex space available with room for outside storage and plenty of parking (5 acres) off Route 46. Two of the 10,000 SF units have excellent office space, conf rooms and bathrooms. See included floorplan.