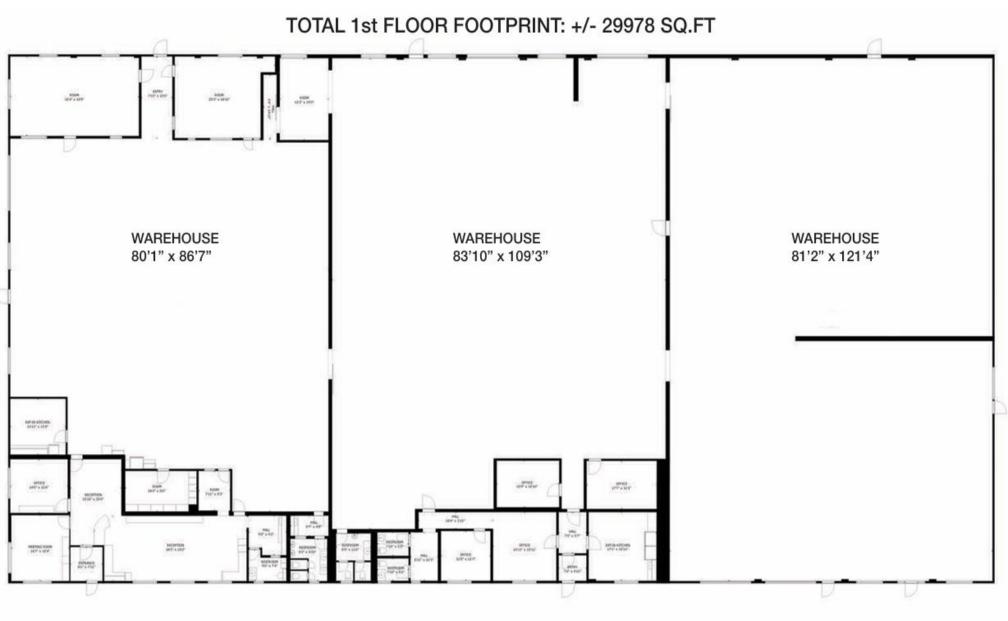

# 101 Clinton Rd, Fairfield, NJ

**PHYSICAL** 

SF Available Total SF Heat Ceiling Height Drive-in Doors Zoning Parking Flood Zone Lease Price 10,000 or 20,000 or 30,000 SF 30,000 SF Gas 14' Clear Five L1 – Light Industrial Approx 60 AE (A zone)\* \$14.50 PSF + \$4.25 NNN

Industrial/flex space available with room for outside storage and plenty of parking (5 acres) off Route 46. Two of the 10,000 SF units have excellent office space, conf rooms and bathrooms. See included floorplan.