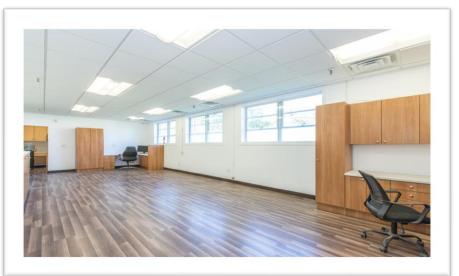

Industrial/flex space available with room for outside storage and plenty of parking (5 acres) off Route 46. Two of the 10,000 SF units have excellent office space, conf rooms and bathrooms. See included floorplan.