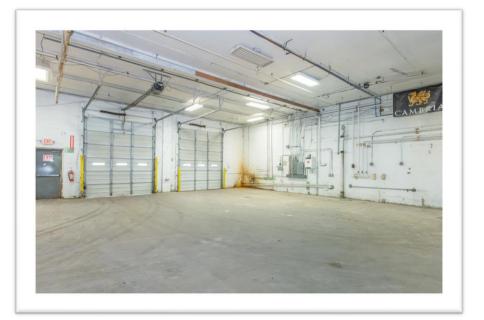

#### FOR LEASE | 10,000 or 20,000 or 30,000 SF | WAREHOUSE / INDUSTRIAL

1

14' Ceilings | Heavy Power 5 Drive-In Doors Plenty of parking | 5 acre lot Right off Route 46

Nina Bianco | 201.845.6606 | <u>NBianco@NIANationalRealty.com</u> Gregory Panayoti | 201.845.6606 | <u>GPanayoti@NIANationalRealty.com</u>

# 101 Clinton Rd, Fairfield, NJ

**PHYSICAL** 

SF Available Total SF Heat Ceiling Height Drive-in Doors Zoning Parking Flood Zone Lease Price 10,000 or 20,000 or 30,000 SF 30,000 SF Gas 14' Clear Five L1 – Light Industrial Approx 60 AE (A zone)\* \$14.50 PSF + \$4.25 NNN

Industrial/flex space available with room for outside storage and plenty of parking (5 acres) off Route 46. Two of the 10,000 SF units have excellent office space, conf rooms and bathrooms. See included floorplan.