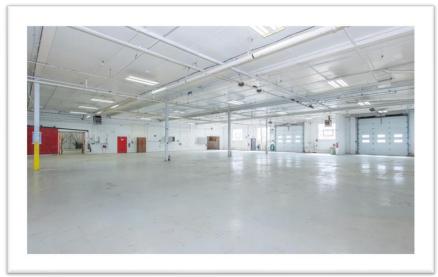

#### FOR LEASE | 10,000 or 20,000 or 30,000 SF | WAREHOUSE / INDUSTRIAL

1

14' Ceilings | Heavy Power 5 Drive-In Doors Plenty of parking | 5 acre lot Right off Route 46

Nina Bianco | 201.845.6606 | <u>NBianco@NIANationalRealty.com</u> Gregory Panayoti | 201.845.6606 | <u>GPanayoti@NIANationalRealty.com</u>

# 101 Clinton Rd, Fairfield, NJ

**PHYSICAL** 

SF Available Total SF Heat Ceiling Height Drive-in Doors Zoning Parking Flood Zone Lease Price 10,000 or 20,000 or 30,000 SF 30,000 SF Gas 14' Clear Five L1 – Light Industrial Approx 60 AE (A zone)\* \$14.50 PSF + \$4.25 NNN

Industrial/flex space available with room for outside storage and plenty of parking (5 acres) off Route 46. Two of the 10,000 SF units have excellent office space, conf rooms and bathrooms. See included floorplan.