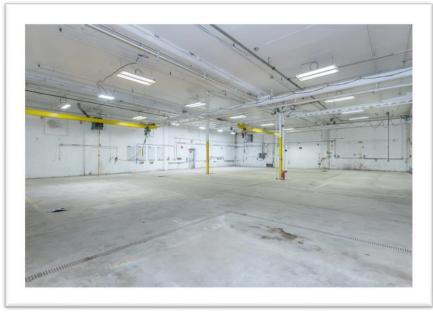

#### FOR LEASE | 10,000 or 20,000 or 30,000 SF | WAREHOUSE / INDUSTRIAL

1

14' Ceilings | Heavy Power 5 Drive-In Doors Plenty of parking | 5 acre lot Right off Route 46

Nina Bianco | 201.845.6606 | <u>NBianco@NIANationalRealty.com</u> Gregory Panayoti | 201.845.6606 | <u>GPanayoti@NIANationalRealty.com</u>

# 101 Clinton Rd, Fairfield, NJ

**PHYSICAL** 

SF Available Total SF Heat Ceiling Height Drive-in Doors Zoning Parking Flood Zone Lease Price 10,000 or 20,000 or 30,000 SF 30,000 SF Gas 14' Clear Five L1 – Light Industrial Approx 60 AE (A zone)\* \$14.50 PSF + \$4.25 NNN

Industrial/flex space available with room for outside storage and plenty of parking (5 acres) off Route 46. Two of the 10,000 SF units have excellent office space, conf rooms and bathrooms. See included floorplan.