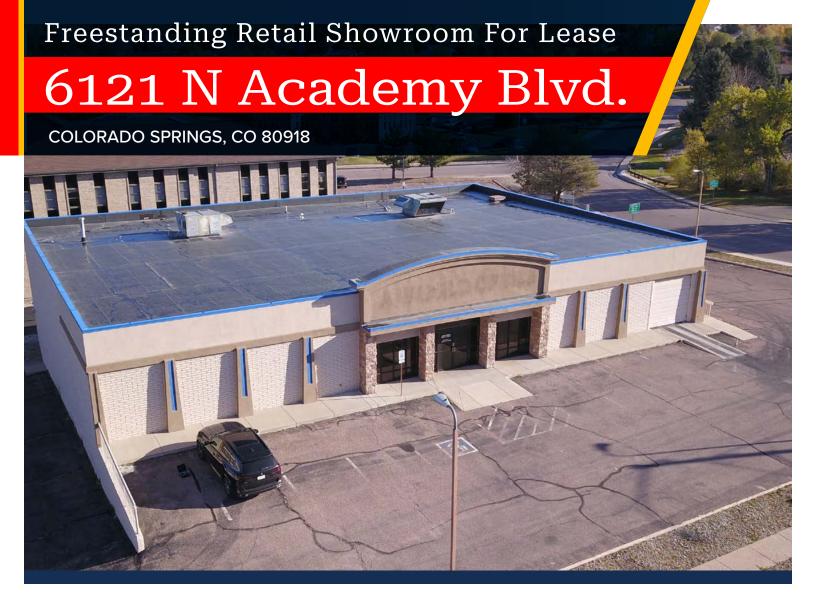

# Freestanding Retail Showroom For Lease 6121 N Academy Blvd.

6121 N ACADEMY BLVD., COLORADO SPRINGS, CO 80918

MAIN LEVEL 9,040 SF

**LOWER LEVEL** 9,040 SF

## Freestanding Retail Showroom For Lease 6121 N Academy Blvd.

6121 N ACADEMY BLVD., COLORADO SPRINGS, CO 80918

a division of OLIVE REAL ESTATE GROUP, INC