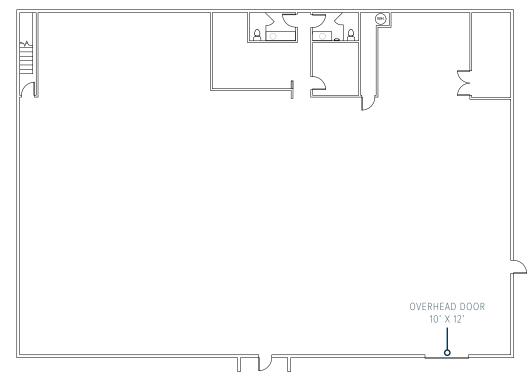

### Floor Plans & Gallery

- At controlled intersection
- Great visibility and accessibility
- Overhead & Dock High Doors: (1) Drive-In 10'x12', (1) Loading Dock 8'x10'
- Ample Parking
- Power: 400 AMP, 3 Phase, 120/208
- Main level and lower level can be leased separately