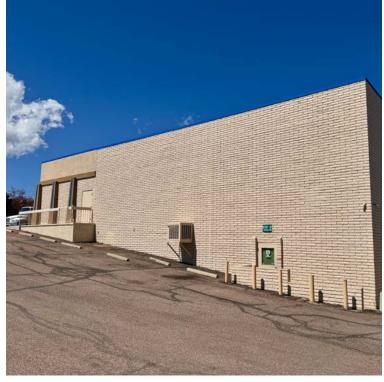

**ZONING:** MX-M (Formerly C5)

**TOTAL PARKING:** 35 Spaces (6.44:1,000 SF)

Located at the controlled intersection of N. Academy Blvd. and Lehman Dr., this versatile retail flex building offers an exceptional opportunity for businesses aiming to expand their presence and visibility on N. Academy Blvd.

The main floor, with its expansive and adaptable layout, is ideal for a retail showroom. The lower level provides ample storage for distribution, supporting both back-end operations and on-site customer interactions seamlessly. Elevate your business in a location designed for visibility and convenience.

- At controlled intersection
- Great visibility and accessibility
- Overhead & Dock High Doors: (1) Drive-In 10'x12', (1) Loading Dock 8'x10'
- Ample Parking
- Power: 400 AMP, 3 Phase, 120/208
- Main level and lower level can be leased separately