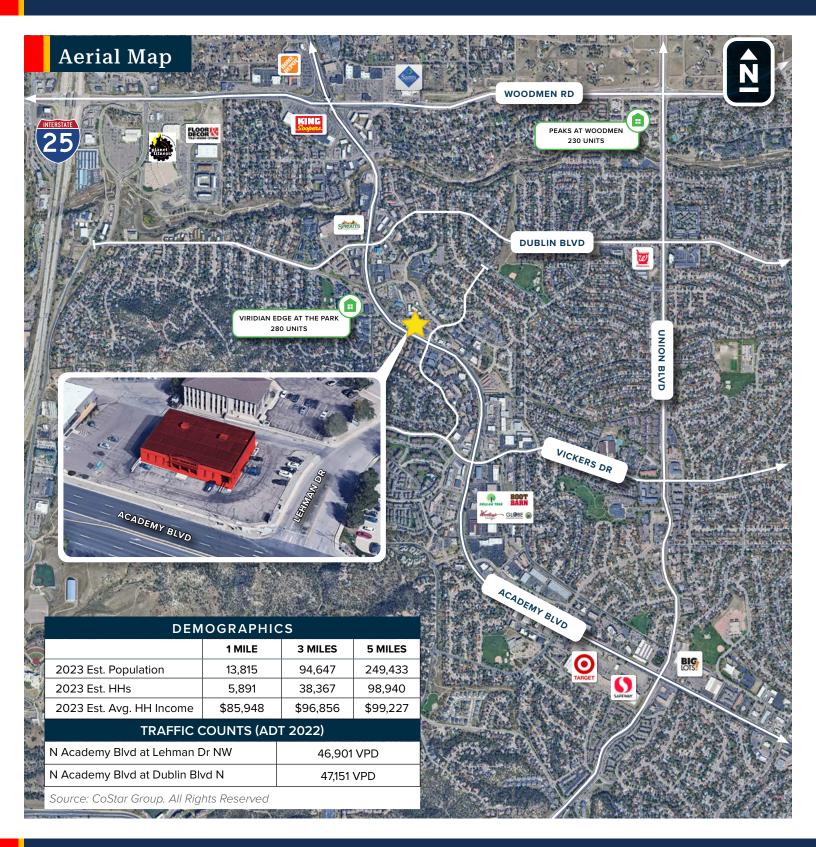

**ZONING:** MX-M (Formerly C5)

**TOTAL PARKING:** 35 Spaces (6.44:1,000 SF)

Located at the controlled intersection of N. Academy Blvd. and Lehman Dr., this versatile retail flex building offers an exceptional opportunity for businesses aiming to expand their presence and visibility on N. Academy Blvd.