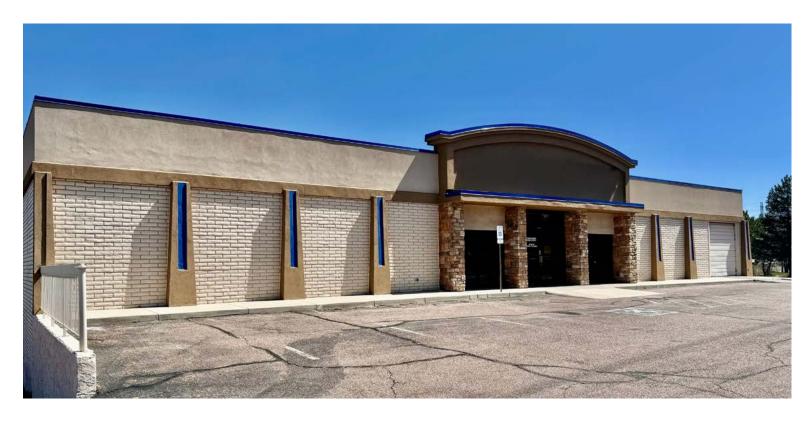

d their presence and visibility on N. Academy Blvd.

The main floor, with its expansive and adaptable layout, is ideal for a retail showroom. The lower level provides ample storage for distribution, supporting both back-end operations and on-site customer interactions seamlessly. Elevate your business in a location designed for visibility and convenience.

- At controlled intersection
- Great visibility and accessibility
- Overhead & Dock High Doors: (1) Drive-In 10'x12', (1) Loading Dock 8'x10'
- Ample Parking
- Power: 400 AMP, 3 Phase, 120/208
- Main level and lower level can be leased separately



# Freestanding Retail Showroom For Lease 6121 N Academy Blvd.

6121 N ACADEMY BLVD., COLORADO SPRINGS, CO 80918

MAIN LEVEL 9,040 SF



**LOWER LEVEL** 9,040 SF



### Floor Plans & Gallery







## Freestanding Retail Showroom For Lease 6121 N Academy Blvd.



6121 N ACADEMY BLVD., COLORADO SPRINGS, CO 80918

a division of OLIVE REAL ESTATE GROUP, INC