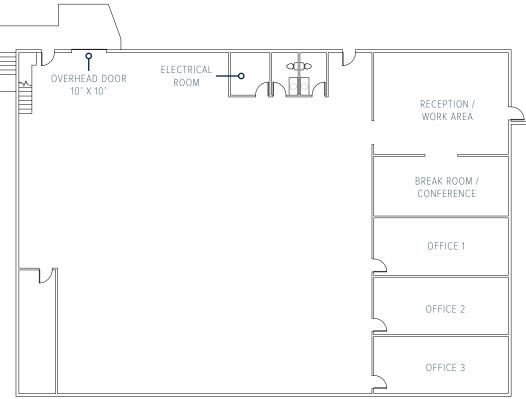

### Floor Plans & Gallery

- At controlled intersection
- Great visibility and accessibility
- Overhead & Dock High Doors: (1) Drive-In 10'x12', (1) Loading Dock 8'x10'
- Ample Parking
- Power: 400 AMP, 3 Phase, 120/208
- Main level and lower level can be leased separately