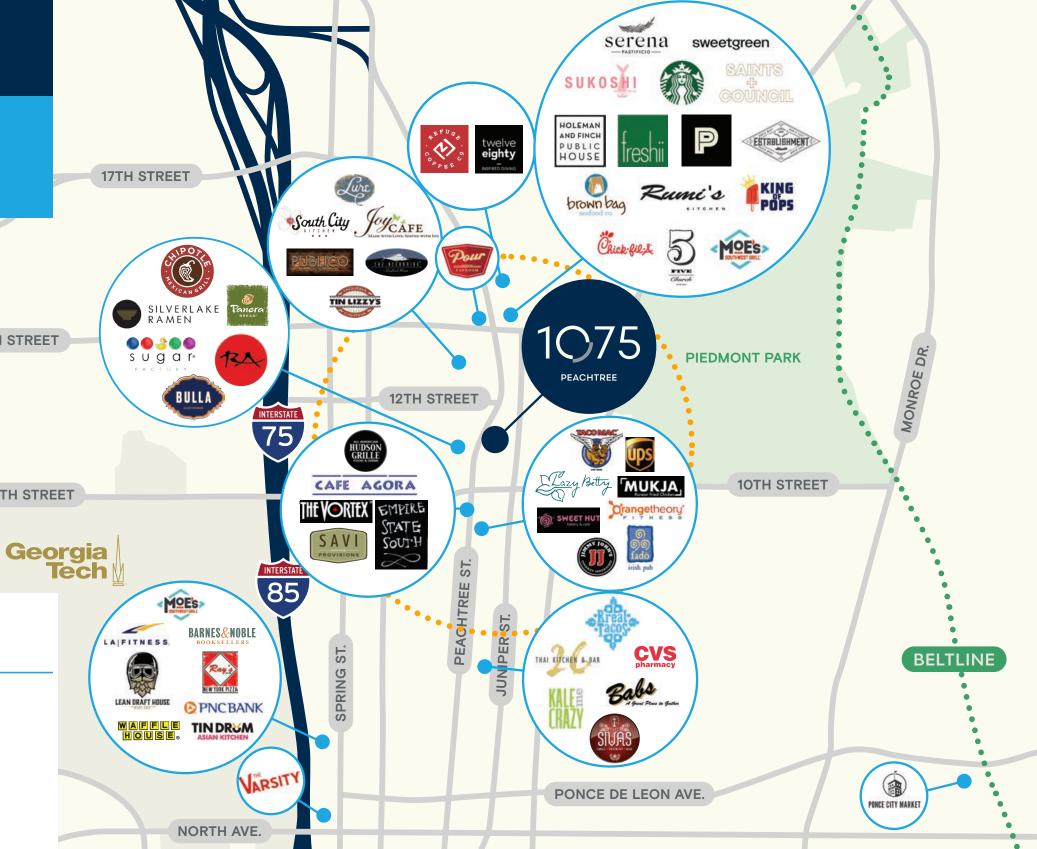

### WALK TO LUNCH AND HAPPY HOUR

HOWELL MILL RD.

14TH STREET

NORTHSIDE DR.

10TH STREET

#### **Pedestrian**

••••• Amenities Within a 10
Minute Walk

••••• Multi-Modal Paths