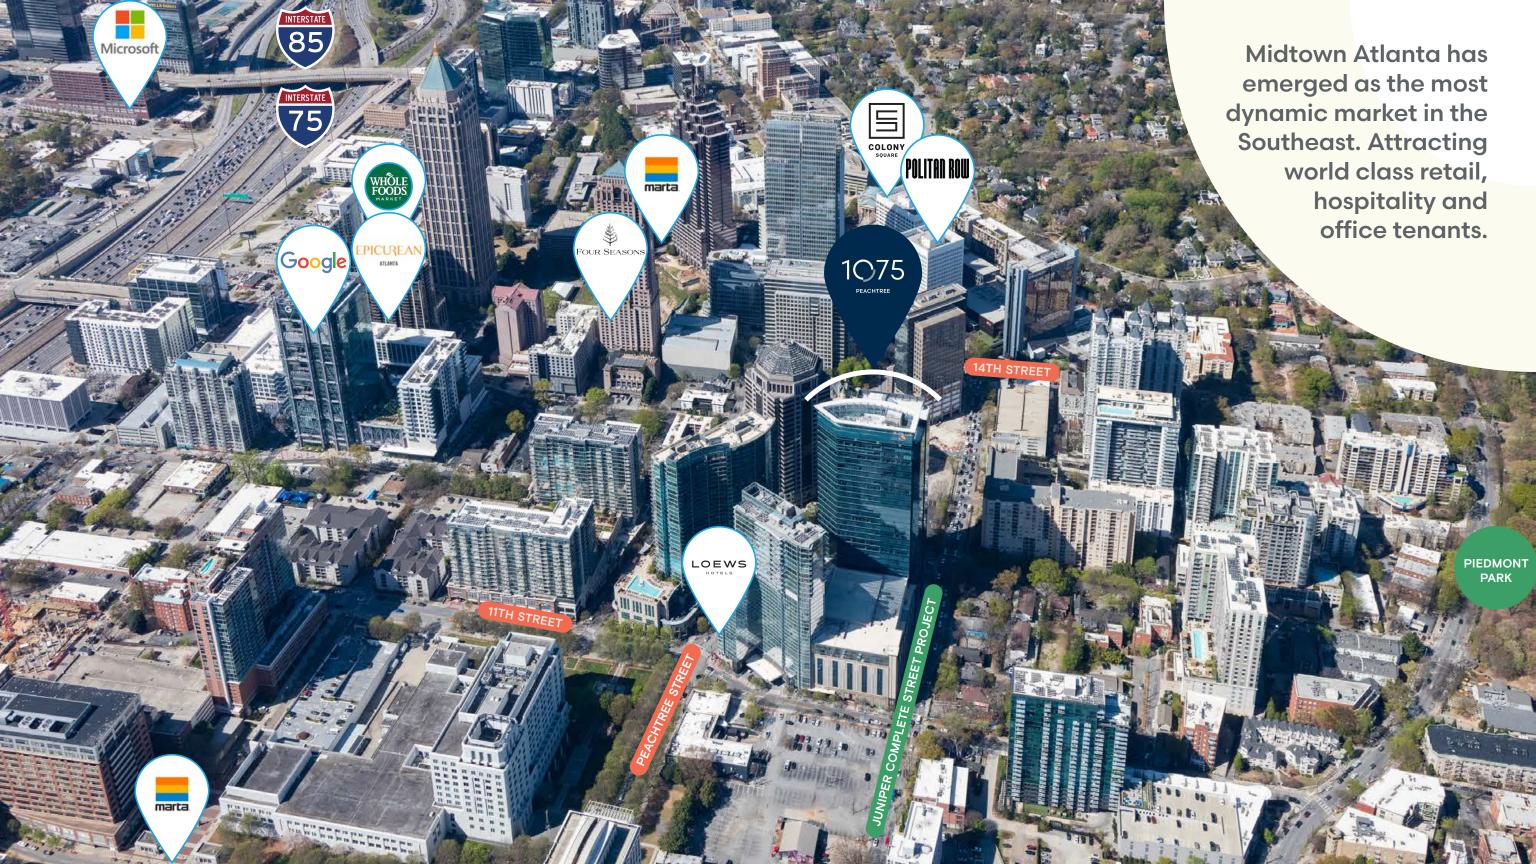

### **Ahead Of The Curve**

As the streets climb through Midtown Atlanta

—9th to 10th to 11th—so does our city's energy,
gathering in intensity at the bend of
Peachtree and 12th; one of the most densely
walkable, shoppable, dine-able blocks
in the city. Here, in the center of it all,
Atlanta does not just simply work,
it hums with potential.

At 1075 Peachtree's slice of Midtown, there's a lot to be excited about.

Save precious hours in the day by utilizing 1075's 30k SF of on-site retail.