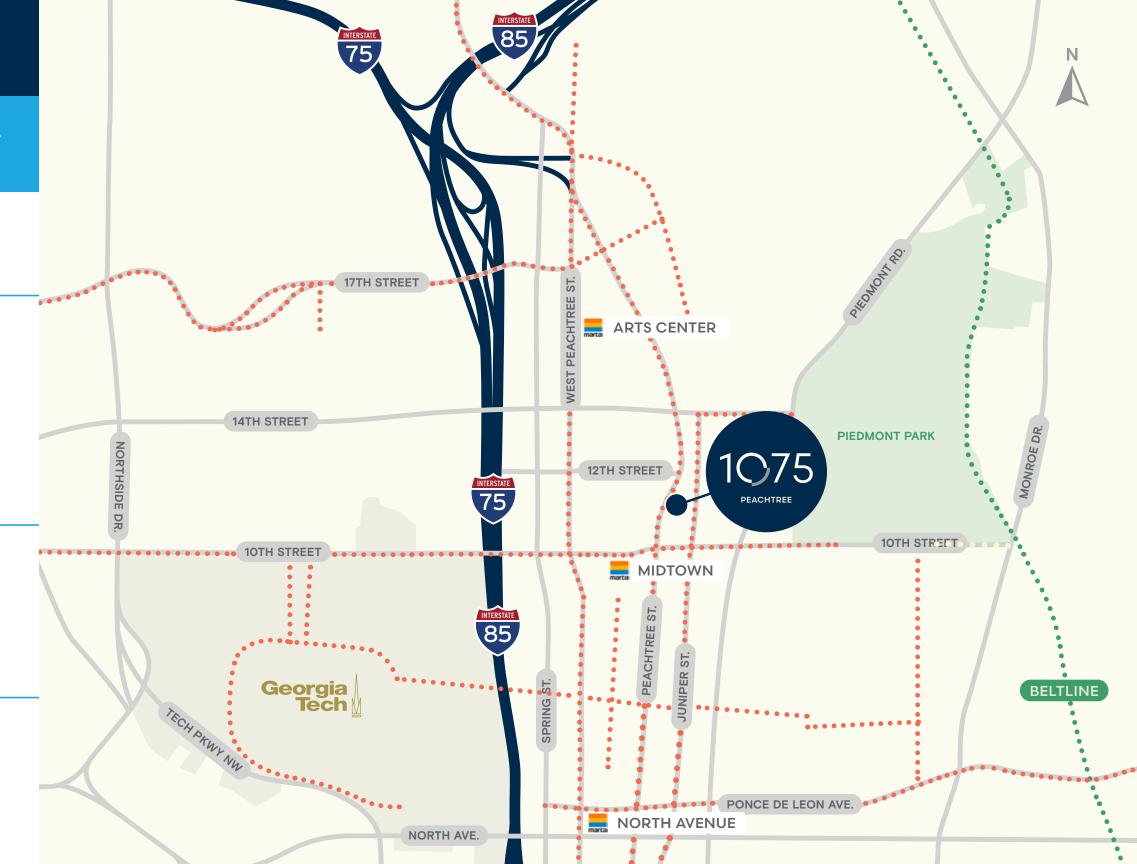

#### LOCATION/ACCESSIBILITY

**Walkability Score** 

94

#### **Public Transportation**

**MARTA Stations** 

#### **Cycling/Pedestrian**

Dedicated Bike Paths

Multi-Modal Paths