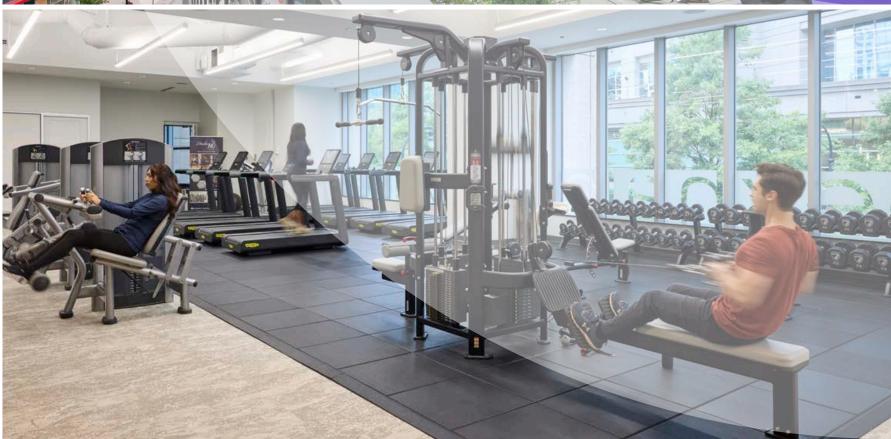

Showers and changing facilities for cyclists, joggers, and walkers

Car wash, EV charging, and air pressure tire stations located on 12th floor parking garage

24/7 security and on-site management

Mail drop center on the 14th floor