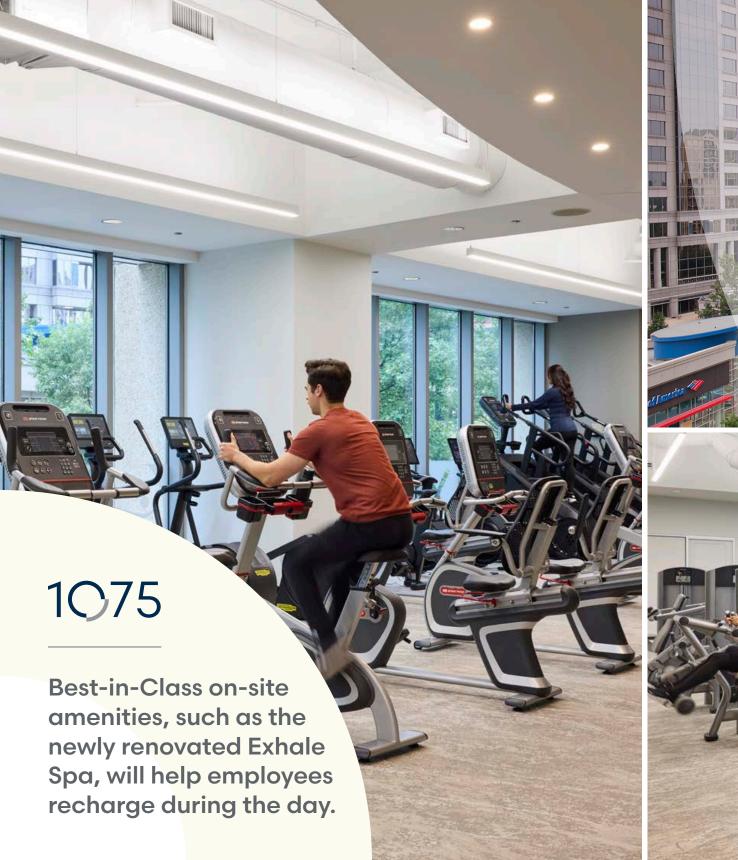

# 1075

**PEACHTREE** 

Showers and changing facilities for cyclists, joggers, and walkers

Car wash, EV charging, and air pressure tire stations located on 12th floor parking garage

24/7 security and on-site management

Mail drop center on the 14th floor

Sundry shop on lobby level

Reservable private board rooms and conference center