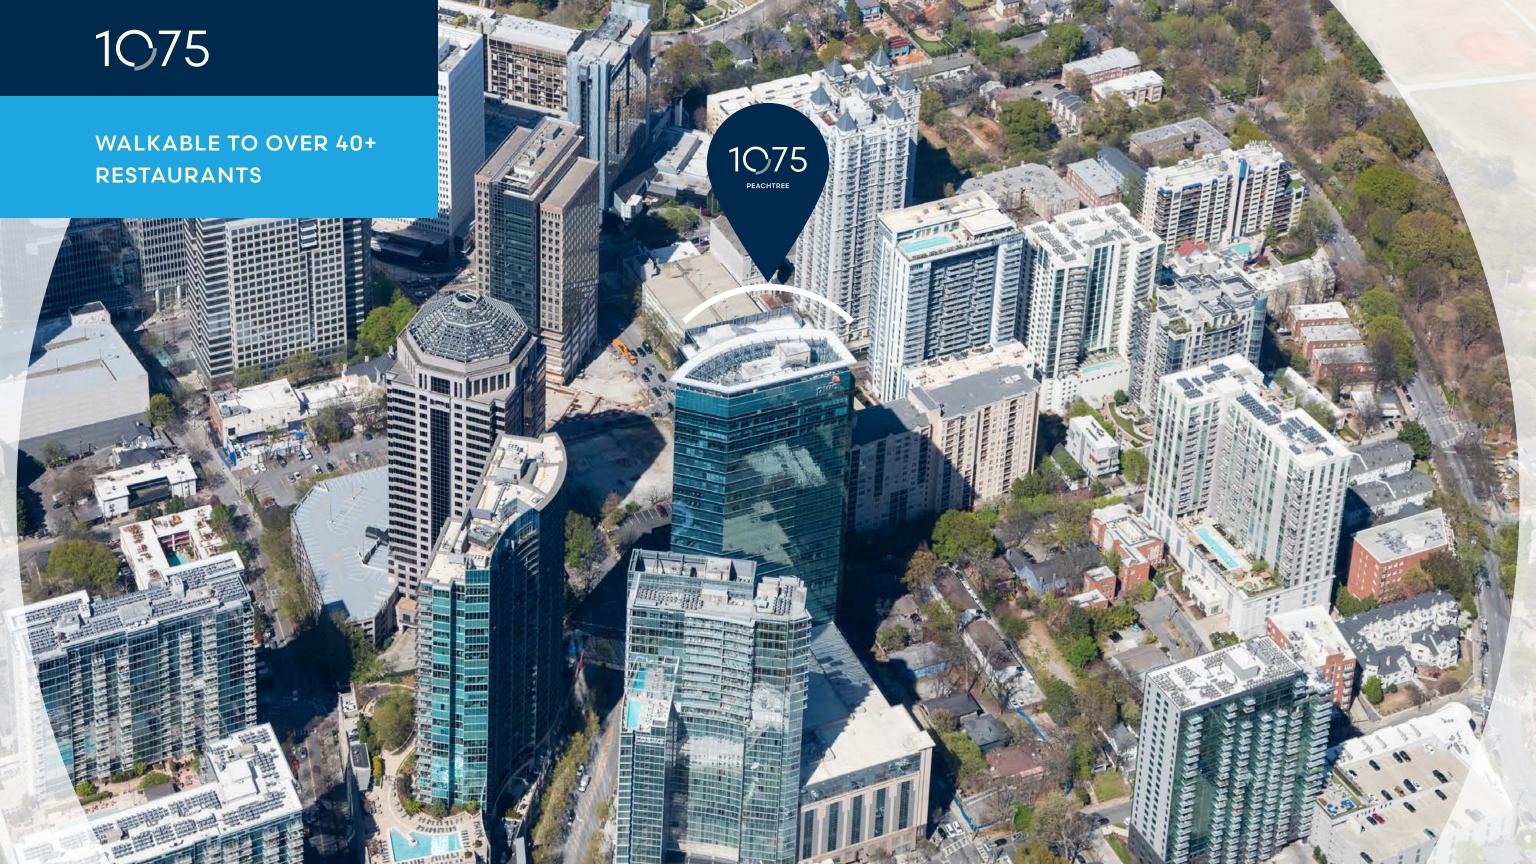

### WALK TO LUNCH AND HAPPY HOUR

HOWELL MILL RD.

14TH STREET

NORTHSIDE DR.

10TH STREET

#### **Pedestrian**

••••• Amenities Within a 10
Minute Walk

••••• Multi-Modal Paths