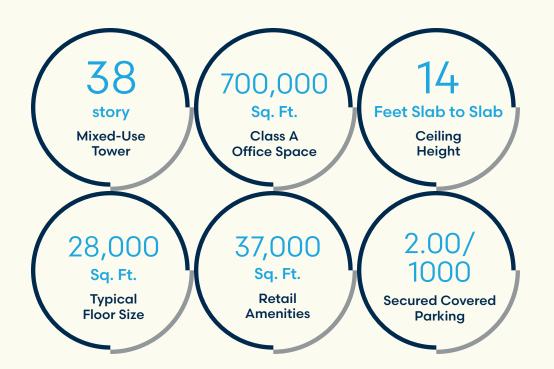

#### **BUILDING FEATURES**

LEED Gold & Energy Star Class A Asset

Fitwel Certified

Peachtree Street and Piedmont Park views

Secured direct access covered parking

Large efficient floor plates with 14' slab to slab

Showers and changing facilities for cyclists, joggers, and walkers

Car wash, EV charging, and air pressure tire stations located on 12th floor parking garage

24/7 security and on-site management

Mail drop center on the 14th floor

Sundry shop on lobby level

Reservable private board rooms and conference center