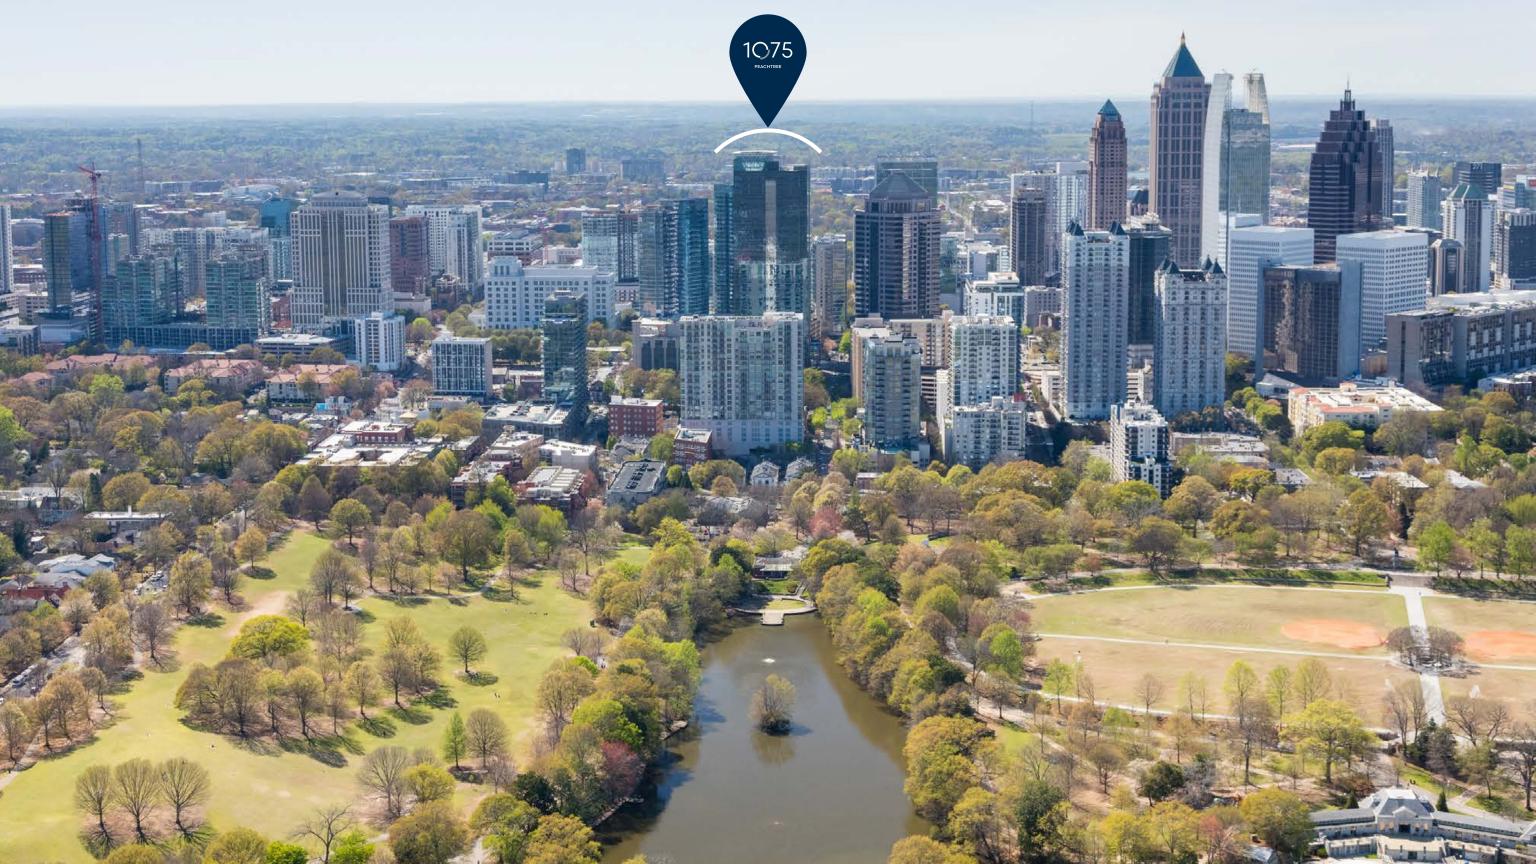

### **Ahead Of The Curve**

As the streets climb through Midtown Atlanta

—9th to 10th to 11th—so does our city's energy,
gathering in intensity at the bend of
Peachtree and 12th; one of the most densely
walkable, shoppable, dine-able blocks
in the city. Here, in the center of it all,
Atlanta does not just simply work,
it hums with potential.

At 1075 Peachtree's slice of Midtown, there's a lot to be excited about.

Save precious hours in the day by utilizing 1075's 30k SF of on-site retail.