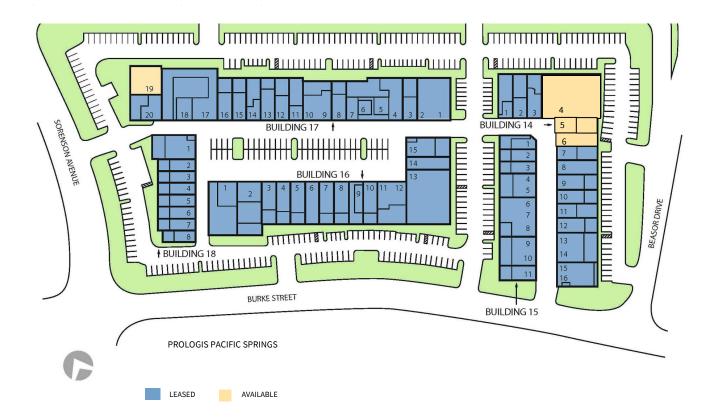

# Prologis Pacific Springs Business Park

| JANUARY AVAILABILITIES       |          |                                                                                                                    |
|------------------------------|----------|--------------------------------------------------------------------------------------------------------------------|
| SUITE                        | SIZE     | COMMENTS                                                                                                           |
| 12000 E Slauson Ave, Unit 19 | 2,934 SF | Private Office – Reception. 15' Clear Height. 100 Amps, 120/208 Volts of Electric Power                            |
| 12110 E Slauson Ave, Unit 4A | 3,500 SF | Private Office – Reception. 15' Clear height. 100 Amps, 120/208 Volts of Electric Power                            |
| 12110 E Slauson Ave, Unit 6  | 1,565 SF | Private Office – Reception. 15' Clear Height. One (1) Grade Level Door. 100 Amps, 120/208 Volts of Electric Power. |