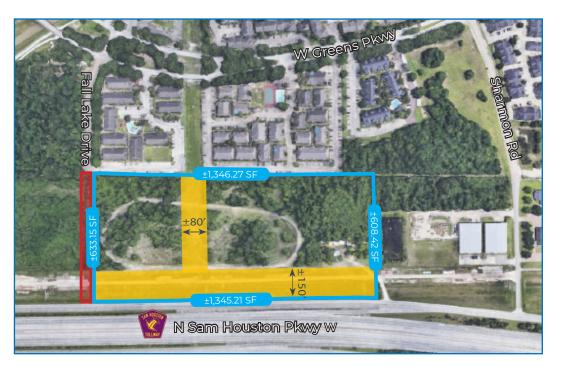

## **North Tract**

| Address                | N Sam Houston Pkwy W<br>Houston, TX, 77038                           |
|------------------------|----------------------------------------------------------------------|
| Size                   | ±19.17 Gross Acres<br>(±13.6703 Net Acres)                           |
| Use                    | Unrestricted                                                         |
| Flood Plain            | 500 Year Flood Plain                                                 |
| Visibility             | High Visibility along<br>N. Beltway 8                                |
| Access                 | Potential Access to Fall Lake<br>Drive with Dedication of 30'<br>ROW |
| Frontage               | ±1,345 SF on Beltway                                                 |
| Asking<br>Price        | \$10.25/SF Net                                                       |
| ±30' Harris County ROW |                                                                      |

Centerpoint Easement

### Net Usable Acreage