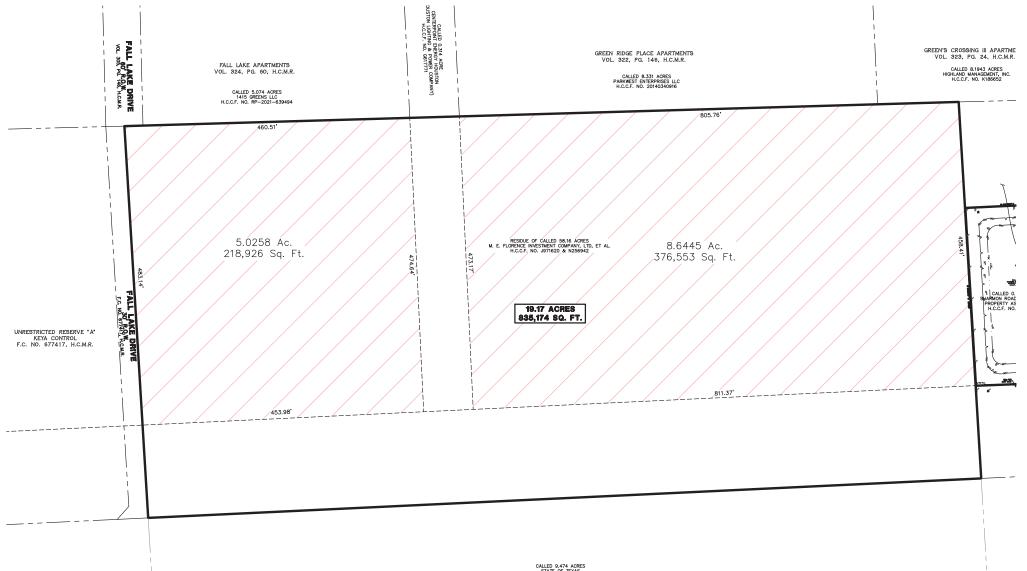

## **North Tract**

| Address                | N Sam Houston Pkwy W<br>Houston, TX, 77038                           |
|------------------------|----------------------------------------------------------------------|
| Size                   | ±19.17 Gross Acres<br>(±13.6703 Net Acres)                           |
| Use                    | Unrestricted                                                         |
| Flood Plain            | 500 Year Flood Plain                                                 |
| Visibility             | High Visibility along<br>N. Beltway 8                                |
| Access                 | Potential Access to Fall Lake<br>Drive with Dedication of 30'<br>ROW |
| Frontage               | ±1,345 SF on Beltway                                                 |
| Asking<br>Price        | \$10.25/SF Net                                                       |
| ±30' Harris County ROW |                                                                      |

### Net Usable Acreage