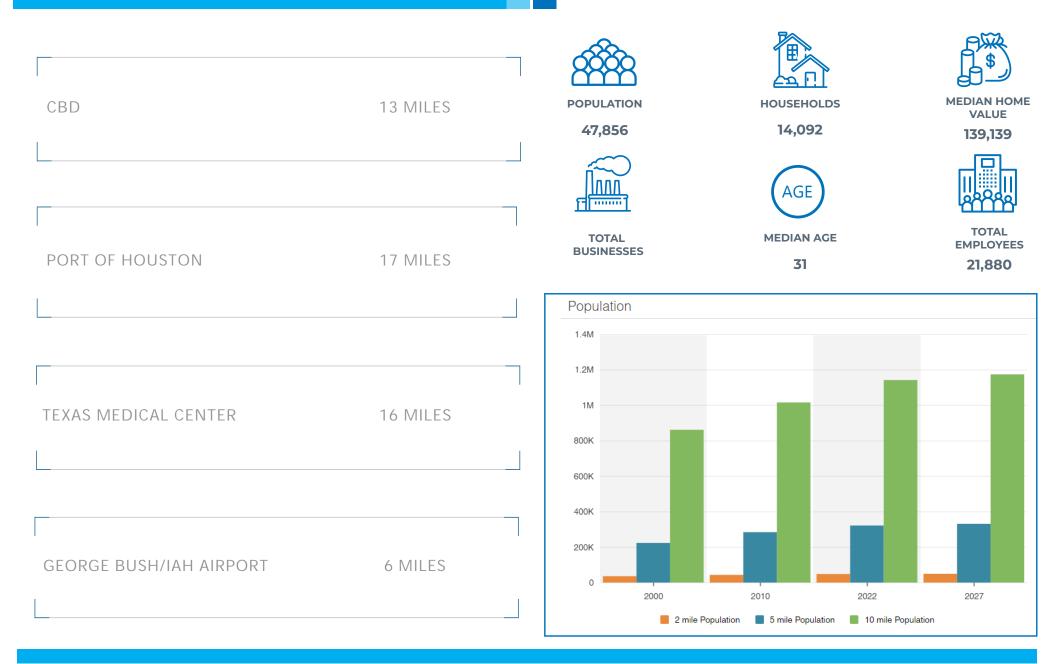

|
| Use                    | Unrestricted                                                         |
| Flood Plain            | 500 Year Flood Plain                                                 |
| Visibility             | High Visibility along<br>N. Beltway 8                                |
| Access                 | Potential Access to Fall Lake<br>Drive with Dedication of 30'<br>ROW |
| Frontage               | ±1,345 SF on Beltway                                                 |
| Asking<br>Price        | \$10.25/SF Net                                                       |
| ±30' Harris County ROW |                                                                      |



Centerpoint Easement

### Net Usable Acreage





#### Distance to Major Destinations

# Demographics



#### For more Information, Contact:

Jeff G. Peden, SIOR 713.231.1640 jeff.peden@transwestern.com

Scott E. Miller 713.231.1637 scott.miller@transwestern.com

#### DISCLAIMER

TRANSWESTERN REAL ESTATE SERVICES

TRANSWESTERN makes no representations or warranties as to the accuracy or completeness of the information contained in this Confidential Offering Memorandum (the "Offering Information") or that actual results will conform to any projections contained therein. The information used to prepare the Offering Information was furnished to Transwestern by others and has not been independently verified by Transwestern. The Offering Information does not purport to be all inclusive or to contain all the information a potential investor may desire. Transwestern expressly disclaims any and all