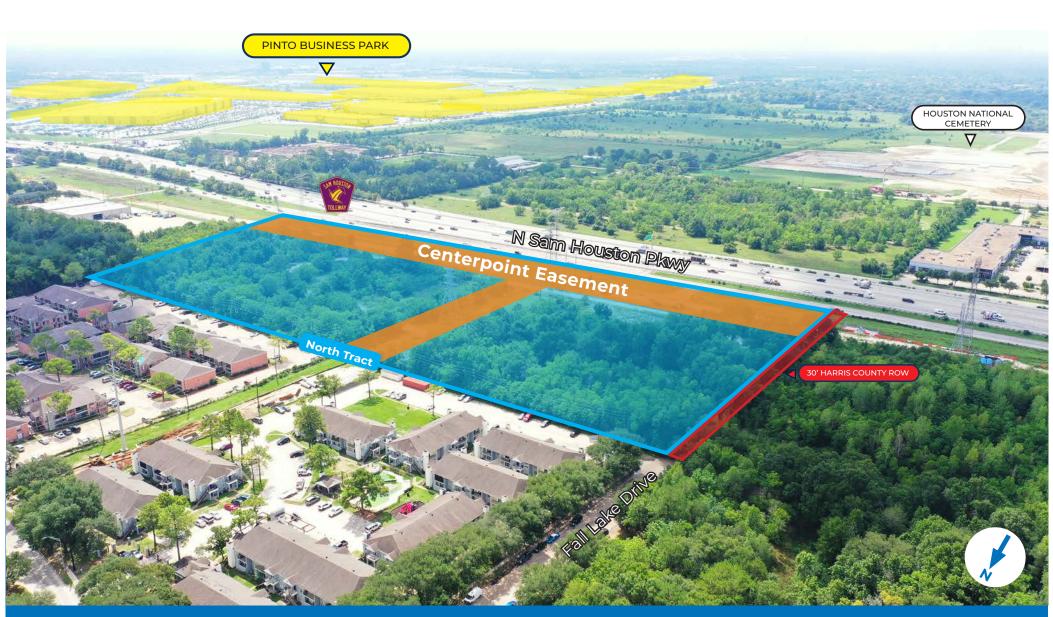

#### FOR SALE: North Tract ± 19.17 Acres

TRANSWESTERN REAL ESTATE SERVICES

T

#### Land on N. Beltway near Pinto Business Park

## **North Tract**

| Address                | N Sam Houston Pkwy W<br>Houston, TX, 77038                           |
|------------------------|----------------------------------------------------------------------|
| Size                   | ±19.17 Gross Acres<br>(±13.6703 Net Acres)                           |
| Use                    | Unrestricted                                                         |
| Flood Plain            | 500 Year Flood Plain                                                 |
| Visibility             | High Visibility along<br>N. Beltway 8                                |
| Access                 | Potential Access to Fall Lake<br>Drive with Dedication of 30'<br>ROW |
| Frontage               | ±1,345 SF on Beltway                                                 |
| Asking<br>Price        | \$10.25/SF Net                                                       |
| ±30' Harris County ROW |                                                                      |

Centerpoint Easement