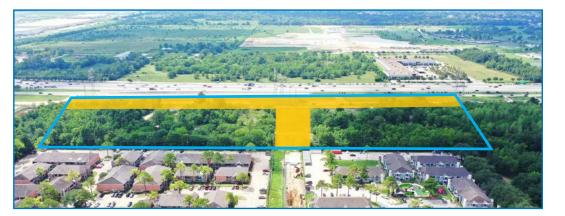

## **North Tract**

| Address                | N Sam Houston Pkwy W<br>Houston, TX, 77038                           |
|------------------------|----------------------------------------------------------------------|
| Size                   | ±19.17 Gross Acres<br>(±13.6703 Net Acres)                           |
| Use                    | Unrestricted                                                         |
| Flood Plain            | 500 Year Flood Plain                                                 |
| Visibility             | High Visibility along<br>N. Beltway 8                                |
| Access                 | Potential Access to Fall Lake<br>Drive with Dedication of 30'<br>ROW |
| Frontage               | ±1,345 SF on Beltway                                                 |
| Asking<br>Price        | \$10.25/SF Net                                                       |
| ±30' Harris County ROW |                                                                      |

Centerpoint Easement