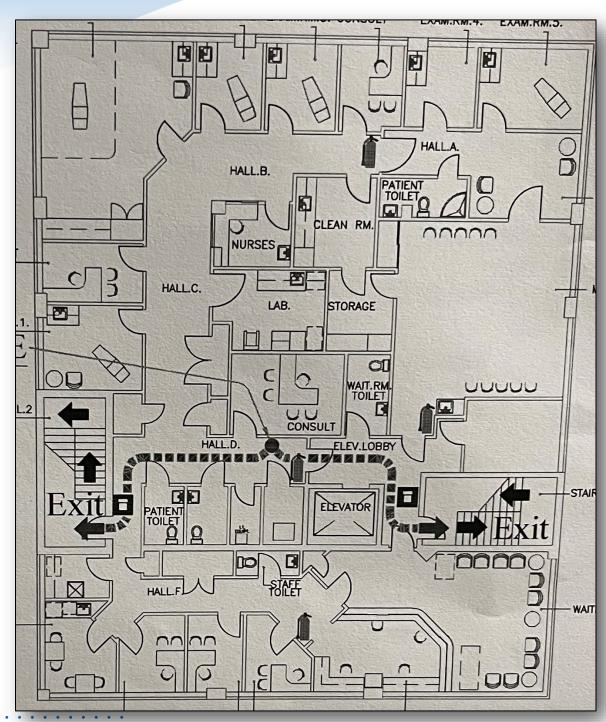

#### **For Lease**

LL—6,000 RSF—TBD 1st —2,223 RSF—Immediate 3rd—4,000 RSF +/- Immediate

**Built 1983** 

Tremendous Parking 5 / 1,000 sf

2024 Tax: \$76,672.39

22 Madison Avenue, a highly convenient location, is located just off Route 4 with easy access to Route 17 and the Garden State Parkway. Garden State Plaza and Ikea are directly across Route 4. Convenient location to Hackensack University Medical Center, the new Valley Hospital and Holy Name Medical Center. NJ Transit Bus line is located within walking distance (0.28 miles) away.