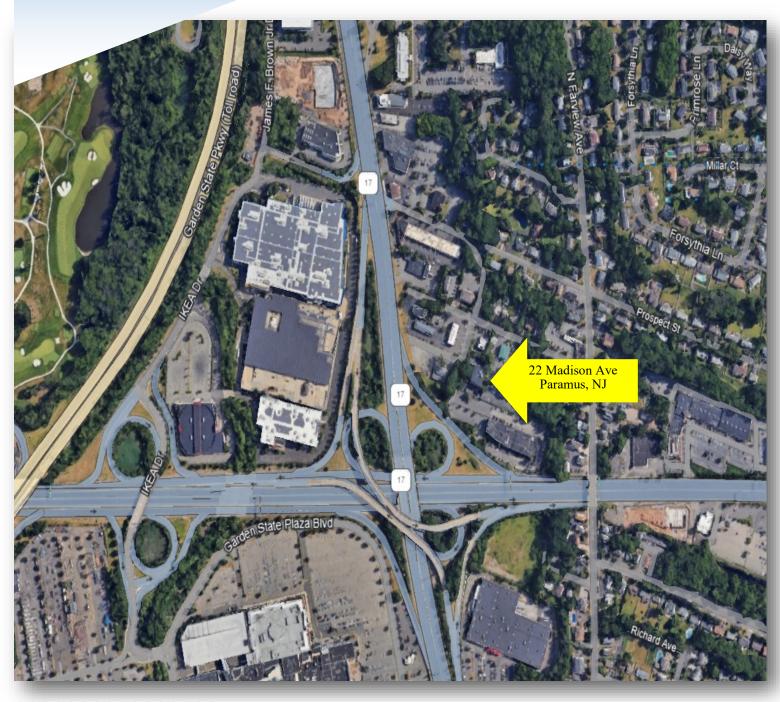

#### **For Lease**

LL—6,000 RSF—TBD 1st —2,223 RSF—Immediate 3rd—4,000 RSF +/- Immediate

**Built 1983** 

Tremendous Parking 5 / 1,000 sf

2024 Tax: \$76,672.39

22 Madison Avenue, a highly convenient location, is located just off Route 4 with easy access to Route 17 and the Garden State Parkway. Garden State Plaza and Ikea are directly across Route 4. Convenient location to Hackensack University Medical Center, the new Valley Hospital and Holy Name Medical Center. NJ Transit Bus line is located within walking distance (0.28 miles) away.