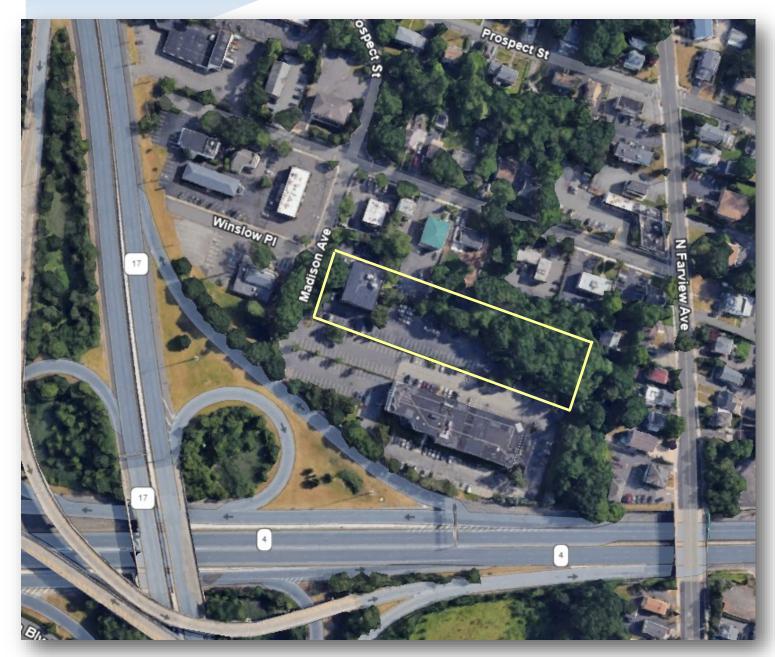

#### **For Lease**

LL—6,000 RSF—TBD 1st —2,223 RSF—Immediate 3rd—4,000 RSF +/- Immediate

**Built 1983** 

Tremendous Parking 5 / 1,000 sf

2024 Tax: \$76,672.39

22 Madison Avenue, a highly convenient location, is located just off Route 4 with easy access to Route 17 and the Garden State Parkway. Garden State Plaza and Ikea are directly across Route 4. Convenient location to Hackensack University Medical Center, the new Valley Hospital and Holy Name Medical Center. NJ Transit Bus line is located within walking distance (0.28 miles) away.