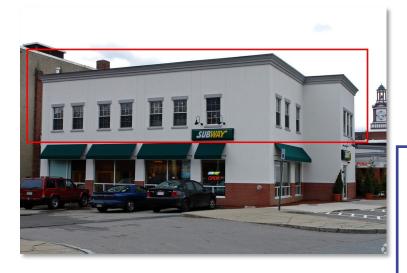

## 1,800 SF OFFICE/RESIDENCE SPACE AVAILABLE

Join CVS-Anchored Plaza Above Subway 107 Main St, Maynard, MA 01754

#### Highlights:

- Join CVS anchored plaza
- Plenty of parking with adjacent municipal lot
- Above 1st floor tenant Subway
- Full build-out
- Ideal for small business office, real estate, software, consulting
- 1 1/2 baths (with full shower) plus kitchen, heat and electric included
- Traffic: Main St. 8.293 ADT