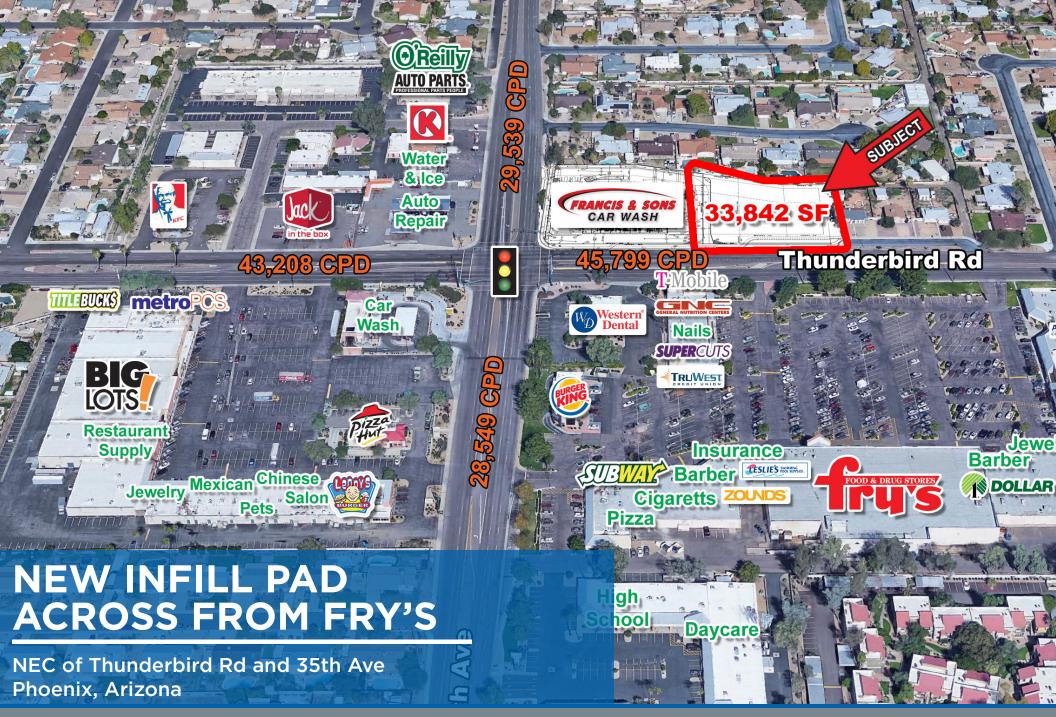

# NEW INFILL PAD ACROSS FROM FRY'S

#### APPROXIMATELY 33,842 SF PAD

### **Property Highlights**

- Directly across the street from Fry's Food and Drug
- Less than 1 mile from Interstate 17 freeway
- Extremely high Traffic Counts with over 75,000 cars per day at the intersection
- Established population with over 400,000 in a 5 mile radius

#### **Traffic Counts**

| Thunderbird Rd | 45,799 VPD |
|----------------|------------|
| 35th Ave       | 29,539 VPD |

75,338 VPD **Total** 

1 mi

21,477

8.092

\$90.632

3.194

#### **Nearby Tenants**

Heather Prinsloo 602.682.8108

heather.prinsloo@velocityretail.com brian.gast@velocityretail.com

Brian Gast 602.682.81<u>55</u>

brian.gast@velocityretail.com

Heather Prinsloo 602.682.8108 heather.prinsloo@velocityretail.com