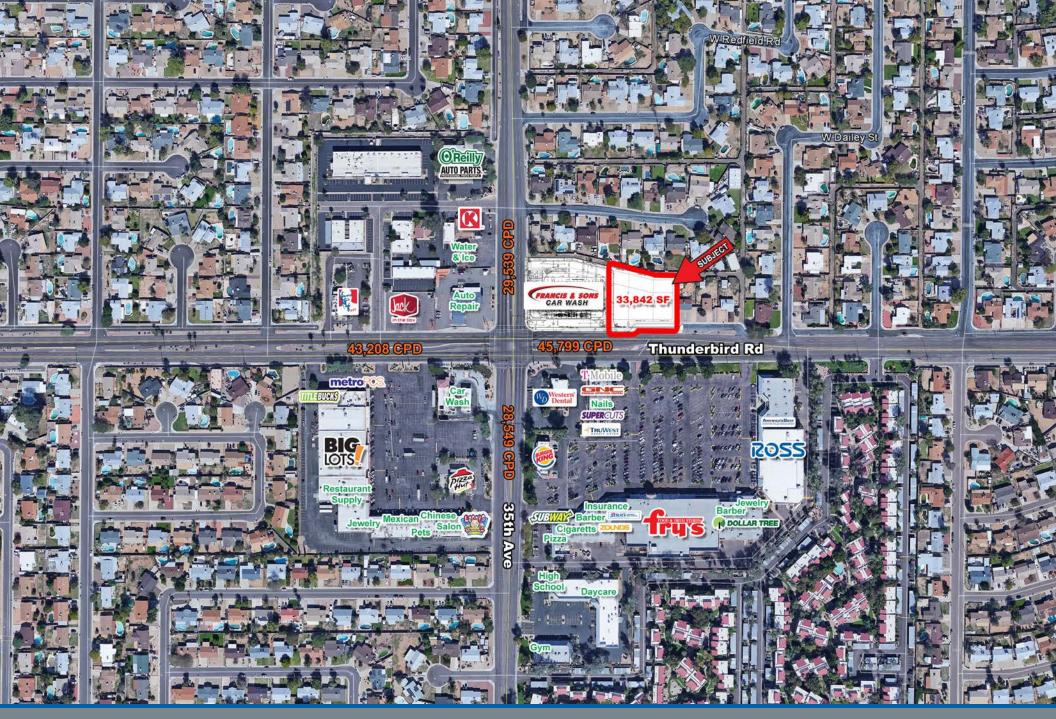

#### APPROXIMATELY 33,842 SF PAD

### **Property Highlights**

- Directly across the street from Fry's Food and Drug
- Less than 1 mile from Interstate 17 freeway
- Extremely high Traffic Counts with over 75,000 cars per day at the intersection
- Established population with over 400,000 in a 5 mile radius

#### **Traffic Counts**

| Thunderbird Rd | 45,799 VPD |
|----------------|------------|
| 35th Ave       | 29,539 VPD |

75,338 VPD **Total** 

1 mi

21,477

8.092

\$90.632

3.194