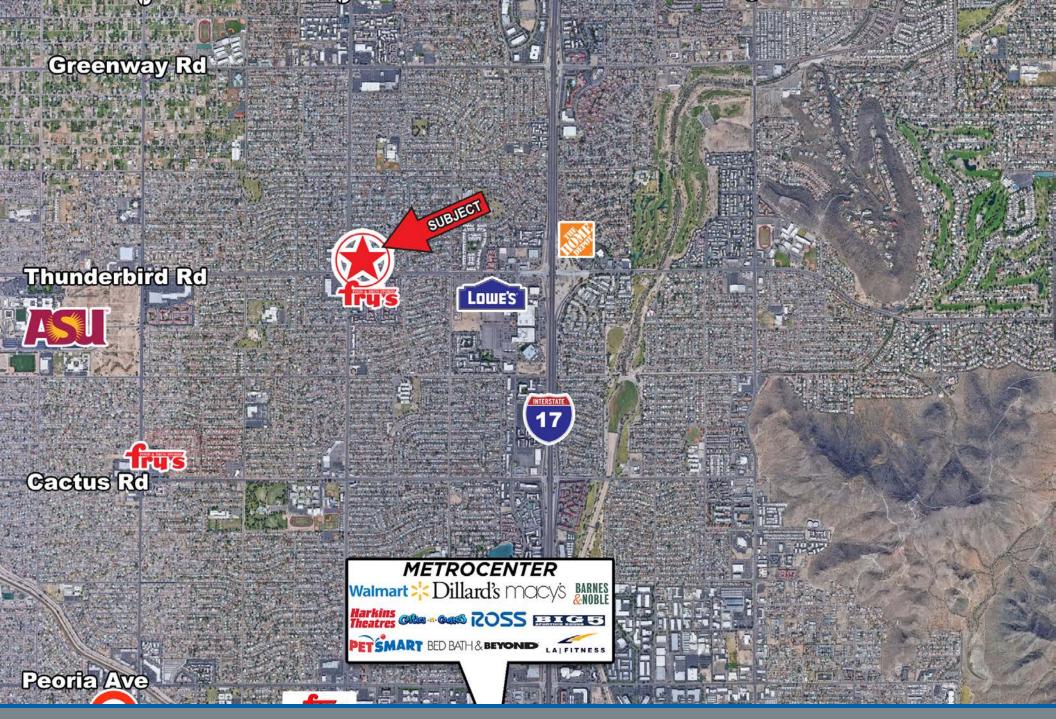

### **Property Highlights**

- Directly across the street from Fry's Food and Drug
- Less than 1 mile from Interstate 17 freeway
- Extremely high Traffic Counts with over 75,000 cars per day at the intersection
- Established population with over 400,000 in a 5 mile radius