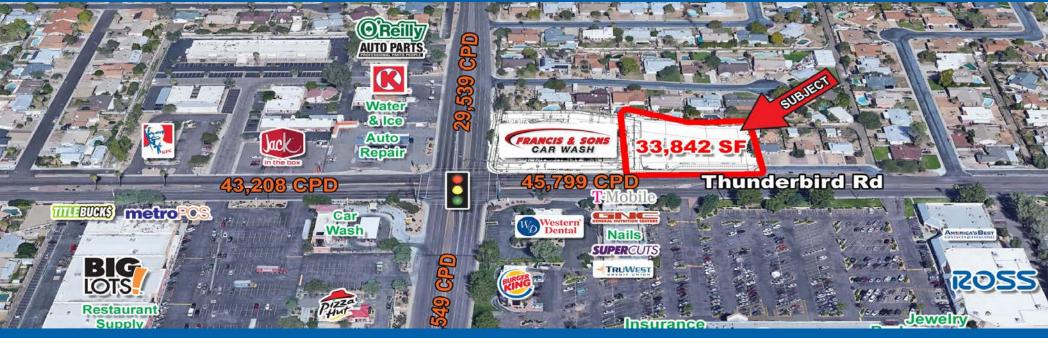

#### APPROXIMATELY 33,842 SF PAD

### **Property Highlights**

- Directly across the street from Fry's Food and Drug
- Less than 1 mile from Interstate 17 freeway
- Extremely high Traffic Counts with over 75,000 cars per day at the intersection
- Established population with over 400,000 in a 5 mile radius

#### **Traffic Counts**

| Thunderbird Rd | 45,799 VPD |
|----------------|------------|
| 35th Ave       | 29,539 VPD |

75,338 VPD **Total** 

1 mi

21,477

8.092

\$90.632

3.194